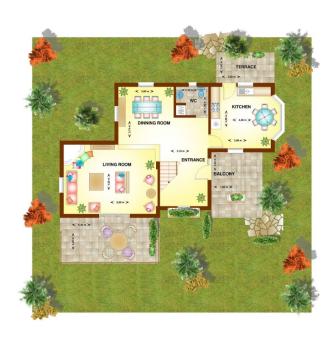

#### **Apartment characteristics:**

- 2+1 144 m<sup>2</sup>
- villa 3+2 244 m<sup>2</sup>