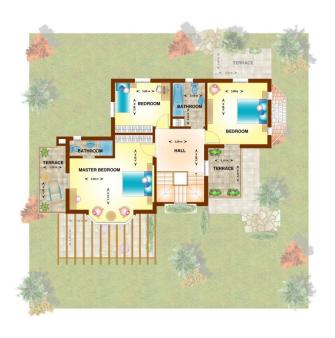

#### **Apartment characteristics:**

- 2+1 144 m<sup>2</sup>
- villa 3+2 244 m<sup>2</sup>