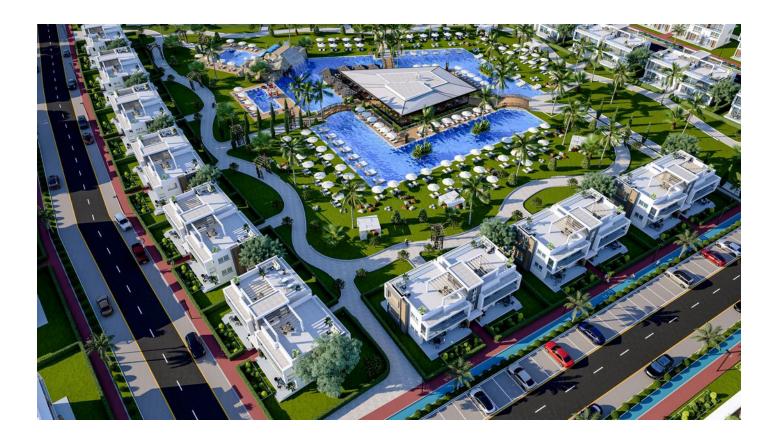

#### Description

A new exclusive project in Northern Cyprus **in the Bogaz-Iskele** area offers a unique opportunity for those who seek comfort surrounded by nature and at the same time want to be close to city amenities.

**Just 600 meters from the sandy beach of the Mediterranean Sea**, this project will be your ideal home for holidays or permanent residence.

The complex includes modern residences, where every detail is thought out for your comfort.

#### Here you will find everything you need for a fulfilling life:

- seawater pools,
- emerald gardens,
- waterfalls,
- outdoor bars,
- sports fields,
- bicycle and walking paths,
- amphitheatre and children's play areas.

An important addition is the electric vehicle charging point, which emphasizes the project's commitment to environmental friendliness.

**Convenient location:** only 15 minutes to Famagusta, 40 minutes to Ercan Airport and 45 minutes to Nicosia, makes this complex an excellent place to live and invest.