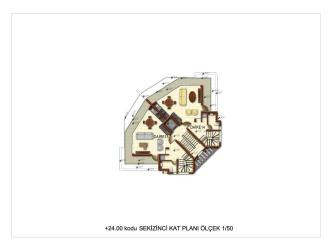

The project includes only 15 duplex **penthouses with a 2 + 1 layout, an area of 145 m<sup>2</sup>**, which provides space and convenience for all family members.

The penthouse is thought out to the smallest detail to satisfy the needs of the most demanding buyers.