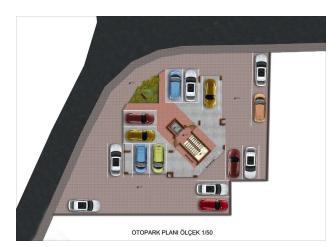

**The distance to the sea is only 1700 meters**, which makes it an excellent place for lovers of beach holidays and walks along the promenade.

The complex is located on a fenced area and is equipped with all the necessary amenities for a comfortable stay: satellite dish, bicycle parking, electric generator, as well as constant video surveillance and 24-hour security to ensure the safety of residents. The manager and caretaker of the complex are always ready to help you with any questions, and the presence of open parking and an elevator make life here even more convenient.