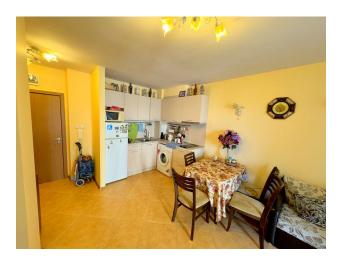

#### Cozy 2-room apartment in a complex in Sunny Beach resort.

The apartment is **55 sq.m.**, located on the **4th floor**, consists of a spacious living room with a kitchen, one bedroom, a bathroom with a shower and a balcony overlooking the interior of the complex.

#### Price - **62,590 €.**

The complex is located in the northern part of Sunny Beach, **just 500 meters from the sea** and the beach, as well as within easy reach of a supermarket and a bus stop.

The bus station is 100 meters away, the center of the resort and the water park are 500 meters away, the ancient town of Nessebar is 7 km away, and the international airport of