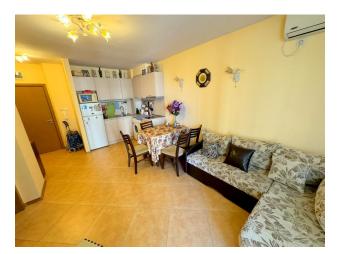

#### Cozy 2-room apartment in a complex in Sunny Beach resort.

The apartment is **55 sq.m.**, located on the **4th floor**, consists of a spacious living room with a kitchen, one bedroom, a bathroom with a shower and a balcony overlooking the interior of the complex.