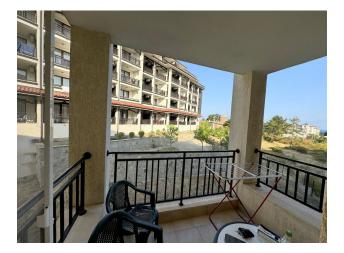

#### Cozy 2-room apartment in a complex in Sunny Beach resort.

The apartment is **55 sq.m.**, located on the **4th floor**, consists of a spacious living room with a kitchen, one bedroom, a bathroom with a shower and a balcony overlooking the interior of the complex.