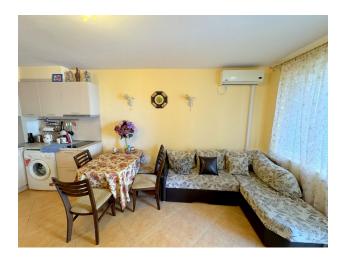

#### Cozy 2-room apartment in a complex in Sunny Beach resort.

The apartment is **55 sq.m.**, located on the **4th floor**, consists of a spacious living room with a kitchen, one bedroom, a bathroom with a shower and a balcony overlooking the interior of the complex.