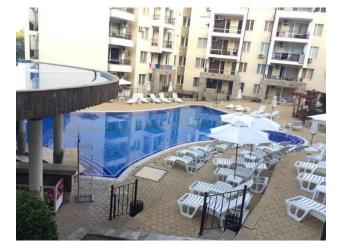

### Options

- Furniture
- Balcony/ Terrace
- Swimming pool
- Private territory
- Security
- Elevator
- Playground

#### **Complex amenities:**

- Large swimming pool for adults with relaxation areas and a jacuzzi
- Pool bar and restaurant with a terrace
- Children's playground
- Tennis court
- Parking and 24-hour security