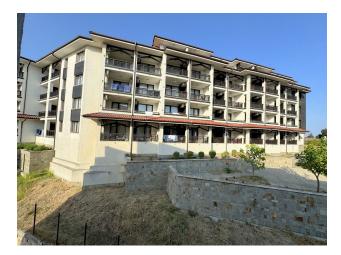

#### Cozy 2-room apartment in a complex in Sunny Beach resort.

The apartment is **55 sq.m.**, located on the **4th floor**, consists of a spacious living room with a kitchen, one bedroom, a bathroom with a shower and a balcony overlooking the interior of the complex.