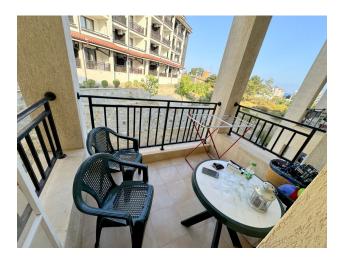

#### Cozy 2-room apartment in a complex in Sunny Beach resort.

The apartment is **55 sq.m.**, located on the **4th floor**, consists of a spacious living room with a kitchen, one bedroom, a bathroom with a shower and a balcony overlooking the interior of the complex.