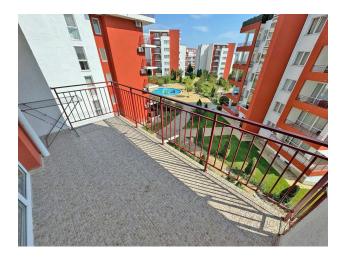

The apartment is located **on the third floor of the building**, with a total area of 76 sq.m.

The layout includes a spacious living room combined with a kitchen, a cozy bedroom, a bathroom with a toilet, and a large terrace with a magnificent view of the sea.

**The apartment is fully furnished and equipped with all appliances**, ready for occupancy. This is an excellent solution for both personal use and for rent. The complex includes 17 swimming pools, shops, a gym, internal and external parking, a medical center, 24-hour security, car rental, a tennis court and a playground.