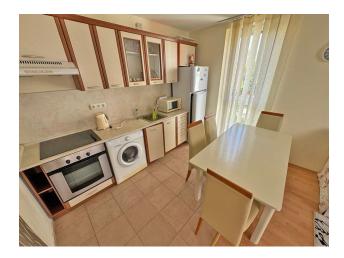

The apartment is located **on the third floor of the building**, with a total area of 76 sq.m.

The layout includes a spacious living room combined with a kitchen, a cozy bedroom, a bathroom with a toilet, and a large terrace with a magnificent view of the sea.

**The apartment is fully furnished and equipped with all appliances**, ready for occupancy. This is an excellent solution for both personal use and for rent. The complex includes 17 swimming pools, shops, a gym, internal and external parking, a medical center, 24-hour security, car rental, a tennis court and a playground.