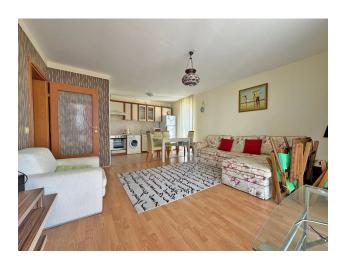

The apartment is located **on the third floor of the building**, with a total area of 76 sq.m.

The layout includes a spacious living room combined with a kitchen, a cozy bedroom, a bathroom with a toilet, and a large terrace with a magnificent view of the sea.

**The apartment is fully furnished and equipped with all appliances**, ready for occupancy. This is an excellent solution for both personal use and for rent. The complex includes 17 swimming pools, shops, a gym, internal and external parking, a medical center, 24-hour security, car rental, a tennis court and a playground.