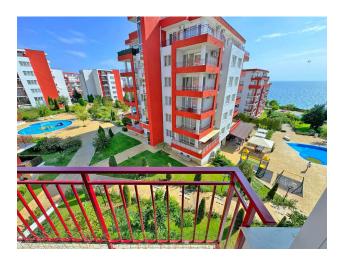

The apartment is located **on the third floor of the building**, with a total area of 76 sq.m.

The layout includes a spacious living room combined with a kitchen, a cozy bedroom, a bathroom with a toilet, and a large terrace with a magnificent view of the sea.

**The apartment is fully furnished and equipped with all appliances**, ready for occupancy. This is an excellent solution for both personal use and for rent. The complex includes 17 swimming pools, shops, a gym, internal and external parking, a medical center, 24-hour security, car rental, a tennis court and a playground.