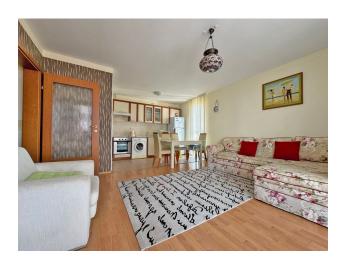

The apartment is located **on the third floor of the building**, with a total area of 76 sq.m.

The layout includes a spacious living room combined with a kitchen, a cozy bedroom, a bathroom with a toilet, and a large terrace with a magnificent view of the sea.

**The apartment is fully furnished and equipped with all appliances**, ready for occupancy. This is an excellent solution for both personal use and for rent. The complex includes 17 swimming pools, shops, a gym, internal and external parking, a medical center, 24-hour security, car rental, a tennis court and a playground.