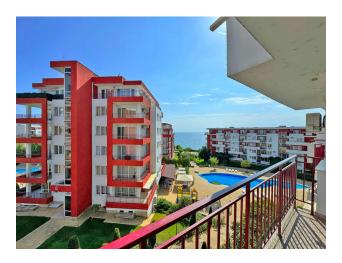

The apartment is located **on the third floor of the building**, with a total area of 76 sq.m.

The layout includes a spacious living room combined with a kitchen, a cozy bedroom, a bathroom with a toilet, and a large terrace with a magnificent view of the sea.

**The apartment is fully furnished and equipped with all appliances**, ready for occupancy. This is an excellent solution for both personal use and for rent. The complex includes 17 swimming pools, shops, a gym, internal and external parking, a medical center, 24-hour security, car rental, a tennis court and a playground.