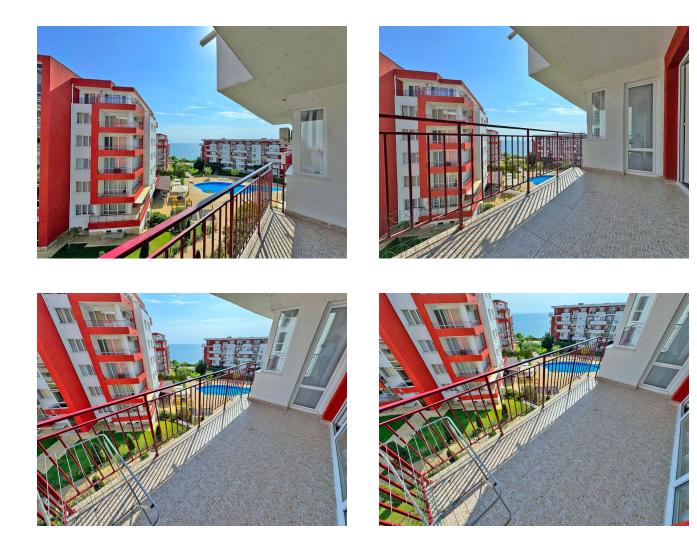

The apartment is located **on the third floor of the building**, with a total area of 76 sq.m.

The layout includes a spacious living room combined with a kitchen, a cozy bedroom, a bathroom with a toilet, and a large terrace with a magnificent view of the sea.

**The apartment is fully furnished and equipped with all appliances**, ready for occupancy. This is an excellent solution for both personal use and for rent. The complex includes 17 swimming pools, shops, a gym, internal and external parking, a medical center, 24-hour security, car rental, a tennis court and a playground.