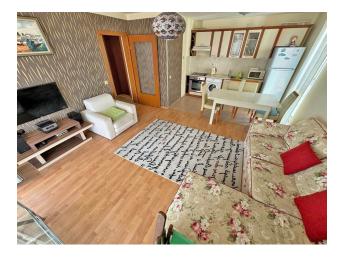

The apartment is located **on the third floor of the building**, with a total area of 76 sq.m.

The layout includes a spacious living room combined with a kitchen, a cozy bedroom, a bathroom with a toilet, and a large terrace with a magnificent view of the sea.

**The apartment is fully furnished and equipped with all appliances**, ready for occupancy. This is an excellent solution for both personal use and for rent. The complex includes 17 swimming pools, shops, a gym, internal and external parking, a medical center, 24-hour security, car rental, a tennis court and a playground.