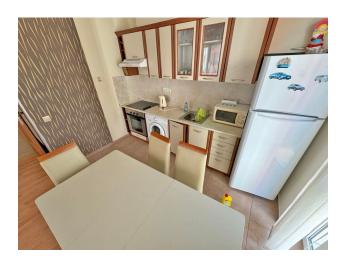

The apartment is located **on the third floor of the building**, with a total area of 76 sq.m.

The layout includes a spacious living room combined with a kitchen, a cozy bedroom, a bathroom with a toilet, and a large terrace with a magnificent view of the sea.

**The apartment is fully furnished and equipped with all appliances**, ready for occupancy. This is an excellent solution for both personal use and for rent. The complex includes 17 swimming pools, shops, a gym, internal and external parking, a medical center, 24-hour security, car rental, a tennis court and a playground.