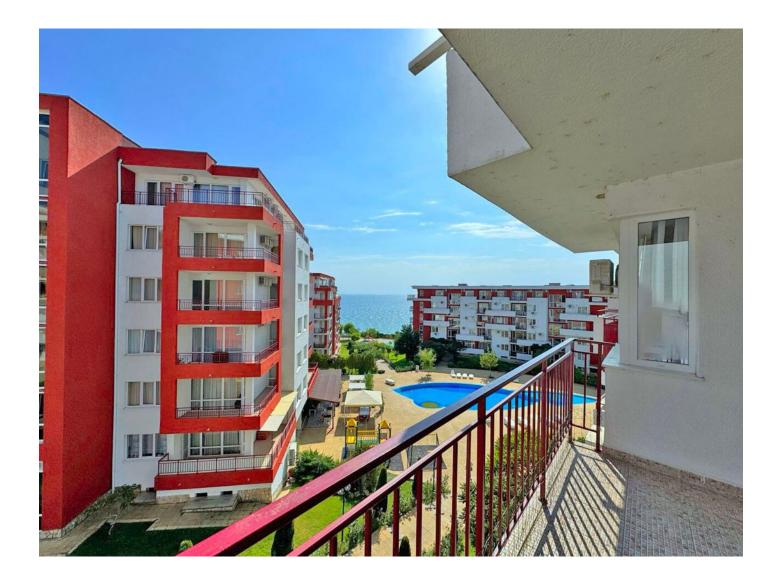

The apartment is located **on the third floor of the building**, with a total area of 76 sq.m.

The layout includes a spacious living room combined with a kitchen, a cozy bedroom, a bathroom with a toilet, and a large terrace with a magnificent view of the sea.

**The apartment is fully furnished and equipped with all appliances**, ready for occupancy. This is an excellent solution for both personal use and for rent. The complex includes 17 swimming pools, shops, a gym, internal and external parking, a medical center, 24-hour security, car rental, a tennis court and a playground.