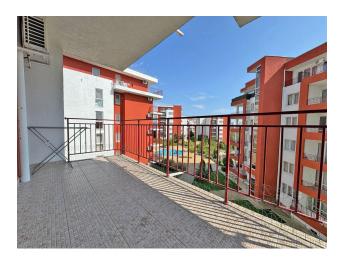

The apartment is located **on the third floor of the building**, with a total area of 76 sq.m.

The layout includes a spacious living room combined with a kitchen, a cozy bedroom, a bathroom with a toilet, and a large terrace with a magnificent view of the sea.

**The apartment is fully furnished and equipped with all appliances**, ready for occupancy. This is an excellent solution for both personal use and for rent. The complex includes 17 swimming pools, shops, a gym, internal and external parking, a medical center, 24-hour security, car rental, a tennis court and a playground.