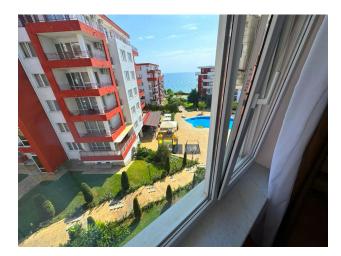

The apartment is located **on the third floor of the building**, with a total area of 76 sq.m.

The layout includes a spacious living room combined with a kitchen, a cozy bedroom, a bathroom with a toilet, and a large terrace with a magnificent view of the sea.

**The apartment is fully furnished and equipped with all appliances**, ready for occupancy. This is an excellent solution for both personal use and for rent. The complex includes 17 swimming pools, shops, a gym, internal and external parking, a medical center, 24-hour security, car rental, a tennis court and a playground.