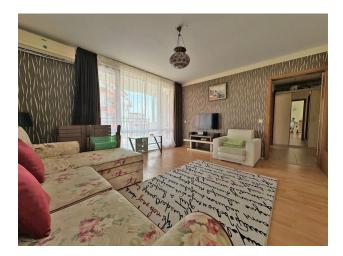

The apartment is located **on the third floor of the building**, with a total area of 76 sq.m.

The layout includes a spacious living room combined with a kitchen, a cozy bedroom, a bathroom with a toilet, and a large terrace with a magnificent view of the sea.

**The apartment is fully furnished and equipped with all appliances**, ready for occupancy. This is an excellent solution for both personal use and for rent. The complex includes 17 swimming pools, shops, a gym, internal and external parking, a medical center, 24-hour security, car rental, a tennis court and a playground.