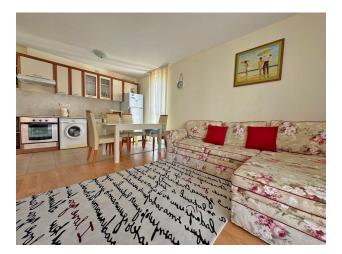

The apartment is located **on the third floor of the building**, with a total area of 76 sq.m.

The layout includes a spacious living room combined with a kitchen, a cozy bedroom, a bathroom with a toilet, and a large terrace with a magnificent view of the sea.

**The apartment is fully furnished and equipped with all appliances**, ready for occupancy. This is an excellent solution for both personal use and for rent. The complex includes 17 swimming pools, shops, a gym, internal and external parking, a medical center, 24-hour security, car rental, a tennis court and a playground.