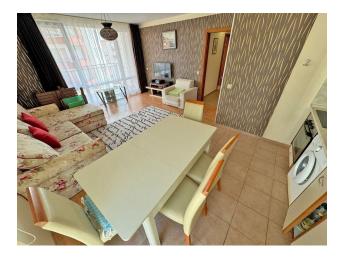

The apartment is located **on the third floor of the building**, with a total area of 76 sq.m.

The layout includes a spacious living room combined with a kitchen, a cozy bedroom, a bathroom with a toilet, and a large terrace with a magnificent view of the sea.

**The apartment is fully furnished and equipped with all appliances**, ready for occupancy. This is an excellent solution for both personal use and for rent. The complex includes 17 swimming pools, shops, a gym, internal and external parking, a medical center, 24-hour security, car rental, a tennis court and a playground.