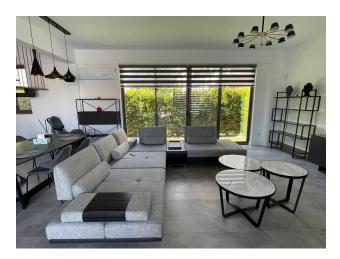

In the spacious living room, connected to the dining room and open kitchen, you can enjoy the light coming through the **panoramic windows**, creating an atmosphere of coziness and freedom.

One of the main advantages of this villa is the **sauna**, where you can relax after a long day.