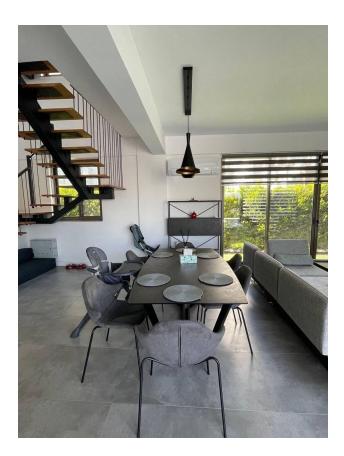

In the spacious living room, connected to the dining room and open kitchen, you can enjoy the light coming through the **panoramic windows**, creating an atmosphere of coziness and freedom.

One of the main advantages of this villa is the **sauna**, where you can relax after a long day.