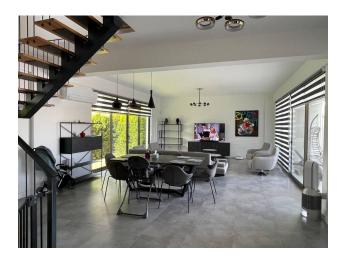

In the spacious living room, connected to the dining room and open kitchen, you can enjoy the light coming through the **panoramic windows**, creating an atmosphere of coziness and freedom.

One of the main advantages of this villa is the **sauna**, where you can relax after a long day.