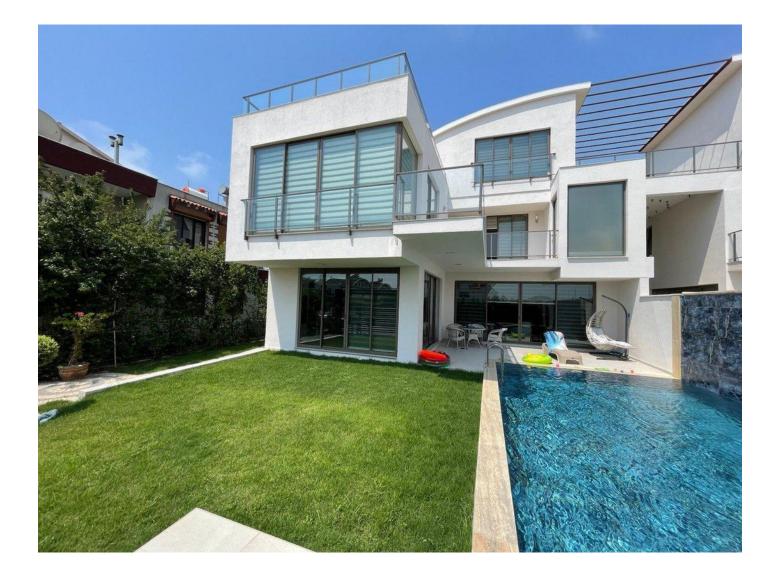

### Description

Luxury villa in Belek, with a total area of 240 sq.m., is located on a plot of 377 sq.m.

The villa consists of **3 spacious bedrooms and 4 bathrooms** in a modern style, making it a choice for comfortable living.

In the spacious living room, connected to the dining room and open kitchen, you can enjoy the light coming through the **panoramic windows**, creating an atmosphere of coziness and freedom.

One of the main advantages of this villa is the **sauna**, where you can relax after a long day.

In the yard you will find a **garden with a swimming pool**, as well as a waterfall, which gives luxury and relaxation.

For your safety, the house is equipped with a modern **video system and an alarm system**, ensuring complete security.

**The villa is fully furnished and equipped with premium equipment**, including 4 Mitsubishi air conditioners.

The villa's superb location allows you to reach **the beach in just 5 minutes by car** (2.9 km). It is an ideal choice for those who seek harmony between comfort, luxury and safety.