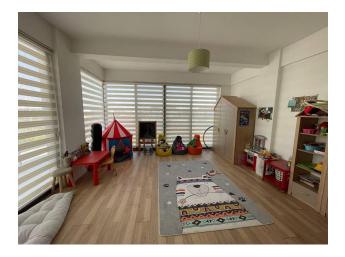

### Description

Luxury villa in Belek, with a total area of 240 sq.m., is located on a plot of 377 sq.m.

The villa consists of **3 spacious bedrooms and 4 bathrooms** in a modern style, making it a choice for comfortable living.

In the spacious living room, connected to the dining room and open kitchen, you can enjoy the light coming through the **panoramic windows**, creating an atmosphere of coziness and freedom.

One of the main advantages of this villa is the **sauna**, where you can relax after a long day.