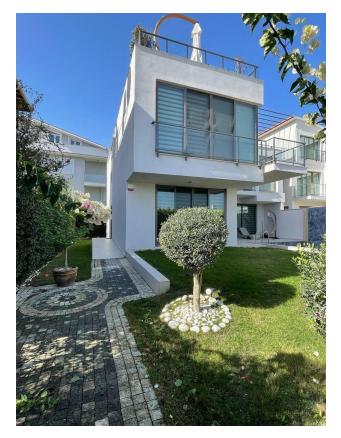

### Description

Luxury villa in Belek, with a total area of 240 sq.m., is located on a plot of 377 sq.m.

The villa consists of **3 spacious bedrooms and 4 bathrooms** in a modern style, making it a choice for comfortable living.

In the spacious living room, connected to the dining room and open kitchen, you can enjoy the light coming through the **panoramic windows**, creating an atmosphere of coziness and freedom.

One of the main advantages of this villa is the **sauna**, where you can relax after a long day.

In the yard you will find a **garden with a swimming pool**, as well as a waterfall, which gives luxury and relaxation.

For your safety, the house is equipped with a modern **video system and an alarm system**, ensuring complete security.