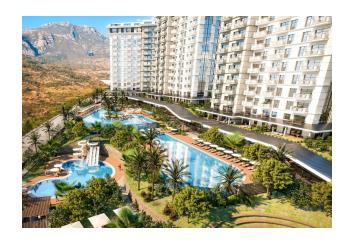

#### **Outdoor facilities:**

• Two outdoor swimming pools, aqua park pool, children's pool and pool with a fountain

• Gazebos and barbecue areas

• Amphitheater, walking areas and jogging paths

• Children's playground, outdoor fitness center