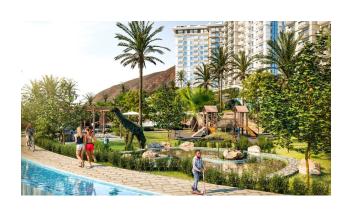

#### **Outdoor facilities:**

• Two outdoor swimming pools, aqua park pool, children's pool and pool with a fountain

• Gazebos and barbecue areas

• Amphitheater, walking areas and jogging paths

• Children's playground, outdoor fitness center