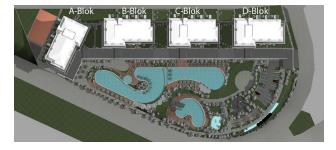

### **Description**

A spacious apartment of 51.5 m<sup>2</sup> on the 8th floor of Block D, located in a complex on a hill in Mahmutlar, will give you unique views of the sea, forest, mountains and the city.

#### **Outdoor facilities:**

• Two outdoor swimming pools, aqua park pool, children's pool and pool with a fountain

• Gazebos and barbecue areas

• Amphitheater, walking areas and jogging paths

• Children's playground, outdoor fitness center