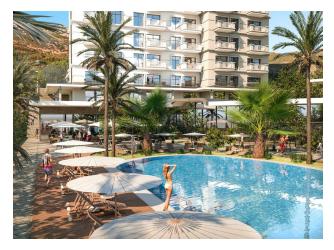

#### **Outdoor facilities:**

• Two outdoor swimming pools, aqua park pool, children's pool and pool with a fountain

• Gazebos and barbecue areas

• Amphitheater, walking areas and jogging paths

• Children's playground, outdoor fitness center