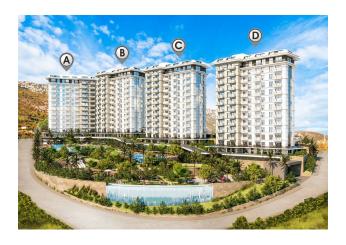

### **Description**

A spacious apartment of 51.5 m<sup>2</sup> on the 8th floor of Block D, located in a complex on a hill in Mahmutlar, will give you unique views of the sea, forest, mountains and the city.

#### **Outdoor facilities:**

• Two outdoor swimming pools, aqua park pool, children's pool and pool with a fountain

• Gazebos and barbecue areas

• Amphitheater, walking areas and jogging paths

• Children's playground, outdoor fitness center

• Tennis court and basketball court

Parking

Conference rooms, coworking spaces, sales office

• Shop, car rental, laundry, hairdresser

**Additional:** 

24/7 security, high-speed Wi-Fi, satellite TV

• Generator in case of power outage