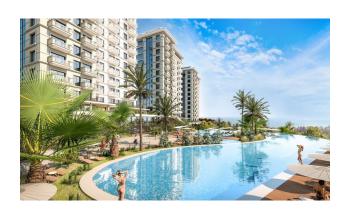

#### **Outdoor facilities:**

• Two outdoor swimming pools, aqua park pool, children's pool and pool with a fountain

• Gazebos and barbecue areas

• Amphitheater, walking areas and jogging paths

• Children's playground, outdoor fitness center