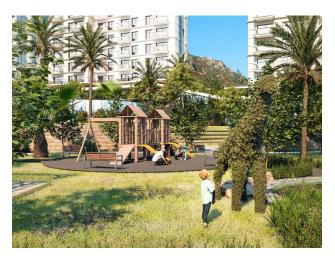

#### **Outdoor facilities:**

• Two outdoor swimming pools, aqua park pool, children's pool and pool with a fountain

• Gazebos and barbecue areas

• Amphitheater, walking areas and jogging paths

• Children's playground, outdoor fitness center