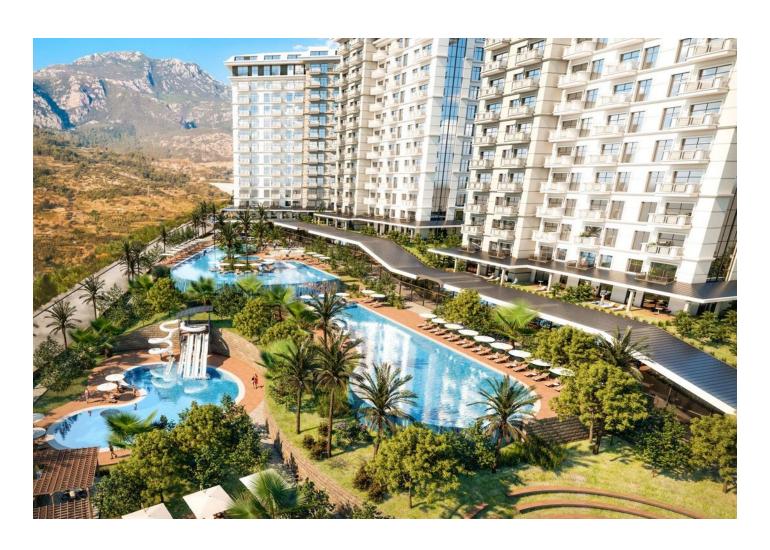

### **Description**

A spacious apartment of 51.5 m<sup>2</sup> on the 8th floor of Block D, located in a complex on a hill in Mahmutlar, will give you unique views of the sea, forest, mountains and the city.

The complex offers a rich infrastructure:

#### **Outdoor facilities:**

• Two outdoor swimming pools, aqua park pool, children's pool and pool with a fountain

• Gazebos and barbecue areas

• Amphitheater, walking areas and jogging paths

• Children's playground, outdoor fitness center