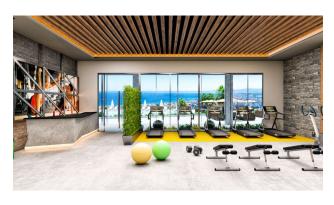

#### **Outdoor facilities:**

• Two outdoor swimming pools, aqua park pool, children's pool and pool with a fountain

• Gazebos and barbecue areas

• Amphitheater, walking areas and jogging paths

• Children's playground, outdoor fitness center