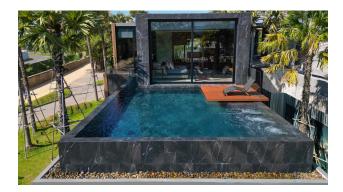

The complex is created for those who appreciate brightness and comfort, and also meets construction standards.

Each villa is equipped with **a private pool of 40 m<sup>2</sup>**, in a modern "smart home" style and decorated with premium materials such as marble, steel and gold accents.

Spacious living areas (from 388 to 419 m<sup>2</sup>) and carefully thought-out layouts create a cozy atmosphere that provides privacy and convenience. Plot size: 394 - 418 m<sup>2</sup>.

On the second floor there are **three bedrooms**, including a master with a dressing room and a make-up area, as well as a study for work. **Four bathrooms** are designed in a modern style using high-quality materials.

#### Advantages of the complex:

- Panoramic pools and smart control systems create a luxurious atmosphere and comfort.
- Excellent location near the beaches and important infrastructure facilities makes the complex attractive for living and investment.