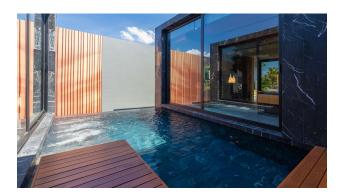

The complex is created for those who appreciate brightness and comfort, and also meets construction standards.

Each villa is equipped with **a private pool of 40 m<sup>2</sup>**, in a modern "smart home" style and decorated with premium materials such as marble, steel and gold accents.

Spacious living areas (from 388 to 419 m<sup>2</sup>) and carefully thought-out layouts create a cozy atmosphere that provides privacy and convenience. Plot size: 394 - 418 m<sup>2</sup>.

On the second floor there are **three bedrooms**, including a master with a dressing room and a make-up area, as well as a study for work. **Four bathrooms** are designed in a modern style using high-quality materials.