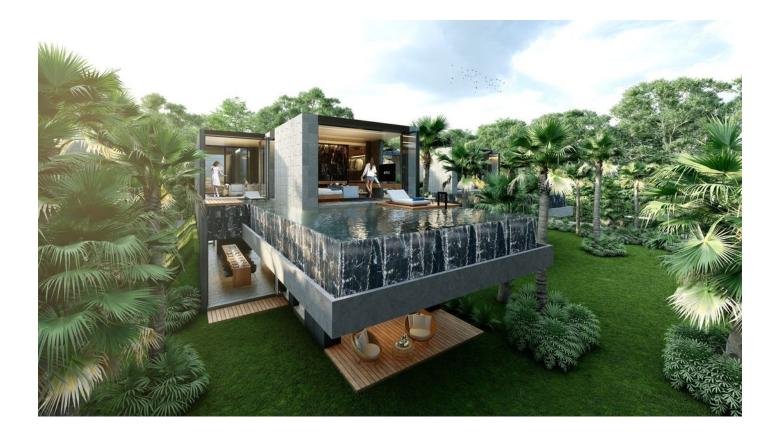

## Description

A new development of luxury villas with smart technology in Phuket.

This exclusive project offers **45 luxury villas** that perfectly combine minimalist design with the landscapes **of Phuket.** 

The complex is created for those who appreciate brightness and comfort, and also meets construction standards.

Each villa is equipped with **a private pool of 40 m<sup>2</sup>**, in a modern "smart home" style and decorated with premium materials such as marble, steel and gold accents.

Spacious living areas (from 388 to 419 m<sup>2</sup>) and carefully thought-out layouts create a cozy atmosphere that provides privacy and convenience. Plot size: 394 - 418 m<sup>2</sup>.

On the second floor there are **three bedrooms**, including a master with a dressing room and a make-up area, as well as a study for work. **Four bathrooms** are designed in a modern style using high-quality materials.

#### Advantages of the complex:

- Panoramic pools and smart control systems create a luxurious atmosphere and comfort.
- Excellent location near the beaches and important infrastructure facilities makes the complex attractive for living and investment.