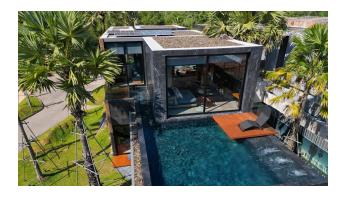

The complex is created for those who appreciate brightness and comfort, and also meets construction standards.

Each villa is equipped with **a private pool of 40 m<sup>2</sup>**, in a modern "smart home" style and decorated with premium materials such as marble, steel and gold accents.

Spacious living areas (from 388 to 419 m<sup>2</sup>) and carefully thought-out layouts create a cozy atmosphere that provides privacy and convenience. Plot size: 394 - 418 m<sup>2</sup>.

On the second floor there are **three bedrooms**, including a master with a dressing room and a make-up area, as well as a study for work. **Four bathrooms** are designed in a modern style using high-quality materials.

#### Advantages of the complex:

- Panoramic pools and smart control systems create a luxurious atmosphere and comfort.
- Excellent location near the beaches and important infrastructure facilities makes the complex attractive for living and investment.