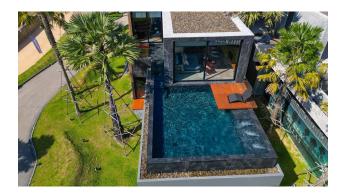

The complex is created for those who appreciate brightness and comfort, and also meets construction standards.

Each villa is equipped with **a private pool of 40 m<sup>2</sup>**, in a modern "smart home" style and decorated with premium materials such as marble, steel and gold accents.

Spacious living areas (from 388 to 419 m<sup>2</sup>) and carefully thought-out layouts create a cozy atmosphere that provides privacy and convenience. Plot size: 394 - 418 m<sup>2</sup>.

On the second floor there are **three bedrooms**, including a master with a dressing room and a make-up area, as well as a study for work. **Four bathrooms** are designed in a modern style using high-quality materials.