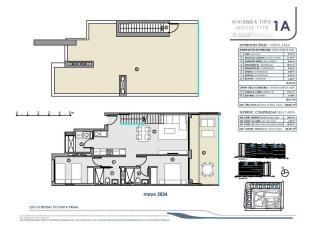

#### Main features:

- Property type: Penthouse
- Bedrooms: 3 spacious bedrooms, providing comfortable living for the whole family.
- Bathrooms: 2 modern bathrooms with quality finishes.
- **Useful area:** 99 m<sup>2</sup>, including a spacious living room and an American kitchen, ideal for family gatherings.
- **Terrace:** 19 m<sup>2</sup> of covered terrace with magnificent views of green areas and panoramic sea views.
- Floor: 8th, providing stunning views and additional privacy.
- **Construction:** Completion is scheduled for summer 2025.