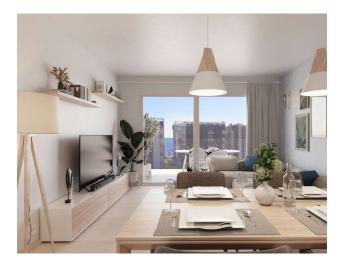

#### Main features:

- Property type: Penthouse
- Bedrooms: 3 spacious bedrooms, providing comfortable living for the whole family.
- Bathrooms: 2 modern bathrooms with quality finishes.
- **Useful area:** 99 m<sup>2</sup>, including a spacious living room and an American kitchen, ideal for family gatherings.
- **Terrace:** 19 m<sup>2</sup> of covered terrace with magnificent views of green areas and panoramic sea views.
- Floor: 8th, providing stunning views and additional privacy.
- **Construction:** Completion is scheduled for summer 2025.