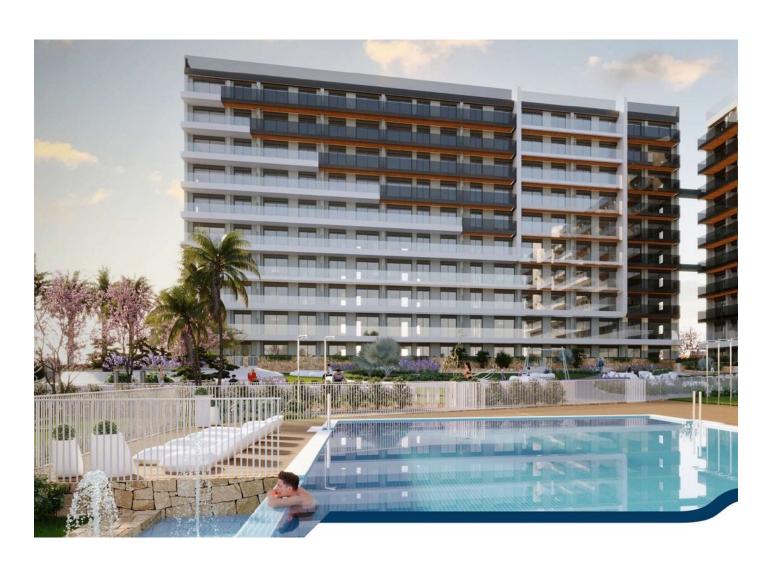

## **Description**

Discover a unique opportunity to become the owner of a luxury home in a new residential complex located in Punta Prima, just 400 meters from the beach.

This project includes 220 apartments of different typologies, offering the ideal conditions for comfortable and modern life on the coast.

#### **Main features:**

- Property type: Penthouse
- **Bedrooms:** 3 spacious bedrooms, providing comfortable living for the whole family.
- Bathrooms: 2 modern bathrooms with quality finishes.
- **Useful area:** 99 m<sup>2</sup>, including a spacious living room and an American kitchen, ideal for family gatherings.
- **Terrace:** 19 m<sup>2</sup> of covered terrace with magnificent views of green areas and panoramic sea views.
- Floor: 8th, providing stunning views and additional privacy.
- **Construction:** Completion is scheduled for summer 2025.

#### Amenities and infrastructure:

• **Common areas:** The residential complex has impressive common areas including

extensive gardens, a main swimming pool, a heated lap pool, a children's pool, a jacuzzi,