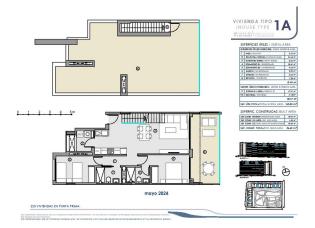

## 394 000 €

C Floor area 116 m<sup>2</sup>

Number of rooms 3 bedrooms

Furnitures Partly

≈ To the beach: 400 m

• Location: Spain, Torrevieja

**X** To the airport: **kn** 

To the city centre:

#### **Main features:**

- Property type: Penthouse
- **Bedrooms:** 3 spacious bedrooms, providing comfortable living for the whole family.
- Bathrooms: 2 modern bathrooms with quality finishes.
- **Useful area:** 99 m<sup>2</sup>, including a spacious living room and an American kitchen, ideal for family gatherings.
- **Terrace:** 19 m<sup>2</sup> of covered terrace with magnificent views of green areas and panoramic sea views.
- Floor: 8th, providing stunning views and additional privacy.
- **Construction:** Completion is scheduled for summer 2025.