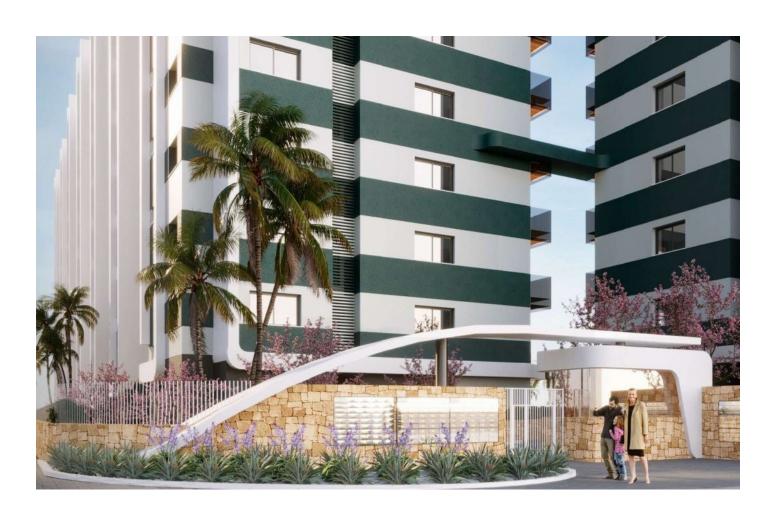

# New build apartment in Punta Prima, just 400 meters from the sea (197237)

## **Description**

**A spacious 3-bedroom apartment with 2 bathrooms** is located on the third floor of a modern residential complex and offers comfort and convenience for the whole family.

The apartment is south-facing, providing plenty of natural light, and the **20 m² terrace** will give you the opportunity to enjoy beautiful views of the green area.

The complex is equipped with everything you need for modern life: ducted air conditioning, heat pump for heating, double glazing, and a security system with a security door.

The residential complex offers excellent common areas: a summer swimming pool, a heated winter pool, a children's pool, a jacuzzi, a gym, a sauna, and many entertainment areas, including areas for playing petanque, chess, table tennis and paddle tennis. There is a playground for children, and for those who enjoy active recreation, there is a bicycle parking

lot.

Additionally, the price of the apartment includes a parking space and a storage room.

**Construction will be completed by the summer of 2026,** with the possibility of installments for the entire construction period.