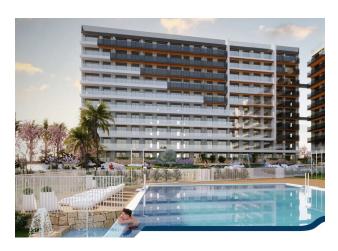

# New build apartment in Punta Prima, just 400 meters from the sea (197237)

### **Options**

- ✓ Balcony/ Terrace
- Swimming pool
- ✔ Private territory
- Security
- Elevator
- Playground

The complex is equipped with everything you need for modern life: ducted air conditioning, heat pump for heating, double glazing, and a security system with a security door.

The residential complex offers excellent common areas: a summer swimming pool, a heated winter pool, a children's pool, a jacuzzi, a gym, a sauna, and many entertainment areas, including areas for playing petanque, chess, table tennis and paddle tennis. There is a playground for children, and for those who enjoy active recreation, there is a bicycle parking