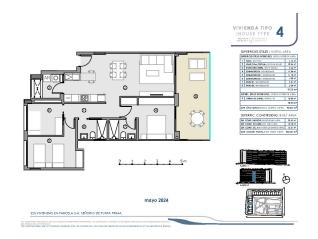

## **Description**

**A spacious 3-bedroom apartment with 2 bathrooms** is located on the third floor of a modern residential complex and offers comfort and convenience for the whole family.

The apartment is south-facing, providing plenty of natural light, and the **20 m² terrace** will give you the opportunity to enjoy beautiful views of the green area.

Inside you will find 92 m<sup>2</sup> of usable space and **117 m<sup>2</sup> of built area**, with a well-thought-out layout that includes an American kitchen, a cozy living room, and a laundry room for your convenience.