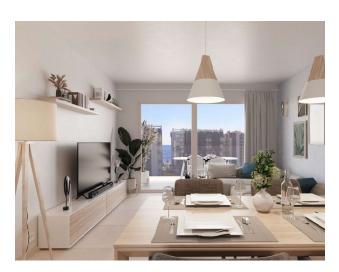

## **Description**

**A spacious 3-bedroom apartment with 2 bathrooms** is located on the third floor of a modern residential complex and offers comfort and convenience for the whole family.

The apartment is south-facing, providing plenty of natural light, and the **20 m² terrace** will give you the opportunity to enjoy beautiful views of the green area.

Inside you will find 92 m<sup>2</sup> of usable space and **117 m<sup>2</sup> of built area**, with a well-thought-out layout that includes an American kitchen, a cozy living room, and a laundry room for your convenience.