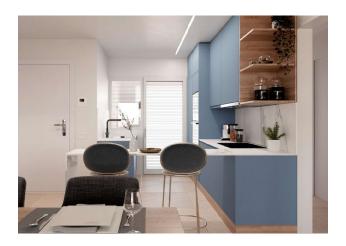

Inside you will find 92 m<sup>2</sup> of usable space and **117 m<sup>2</sup> of built area**, with a well-thought-out layout that includes an American kitchen, a cozy living room, and a laundry room for your convenience.