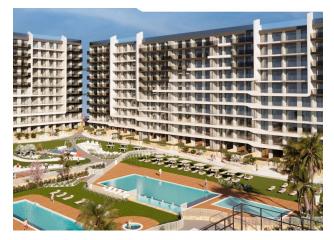

The complex is equipped with everything you need for modern life: ducted air conditioning, heat pump for heating, double glazing, and a security system with a security door.

The residential complex offers excellent common areas: a summer swimming pool, a heated winter pool, a children's pool, a jacuzzi, a gym, a sauna, and many entertainment areas, including areas for playing petanque, chess, table tennis and paddle tennis. There is a playground for children, and for those who enjoy active recreation, there is a bicycle parking