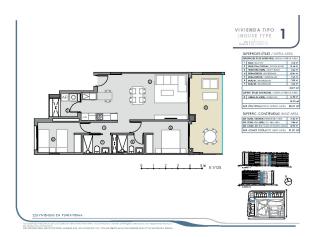

#### Description

A cozy 2-bedroom apartment with 2 bathrooms, located on the fifth floor, is the perfect combination of comfort and style.

**The total area of the apartment is 88 m<sup>2</sup>**, of which 77 m<sup>2</sup> is useful. The southern orientation guarantees good light throughout the day, and a spacious covered terrace of 14 m<sup>2</sup> offers views of the green area.