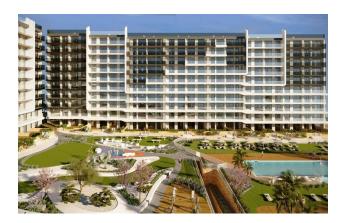

The residential complex offers a wide range of amenities, including a summer pool, a heated winter pool, a children's pool, a jacuzzi, a gym and a sauna.

## For those who enjoy active recreation, there are chess, table tennis, paddle tennis and petanque courts. There is also a children's playground and bicycle parking.

The complex consists of 220 apartments of various layouts, from ground floor apartments with private gardens to luxury penthouses with private solariums and sea views. Minimum prices during the construction phase, parking space and storage room included in the price.