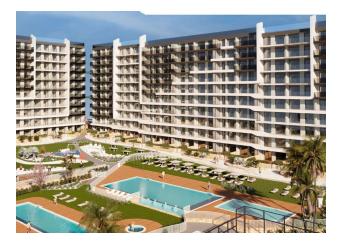

The residential complex offers a wide range of amenities, including a summer pool, a heated winter pool, a children's pool, a jacuzzi, a gym and a sauna.

## For those who enjoy active recreation, there are chess, table tennis, paddle tennis and petanque courts. There is also a children's playground and bicycle parking.

The complex consists of 220 apartments of various layouts, from ground floor apartments with private gardens to luxury penthouses with private solariums and sea views. Minimum prices during the construction phase, parking space and storage room included in the price.