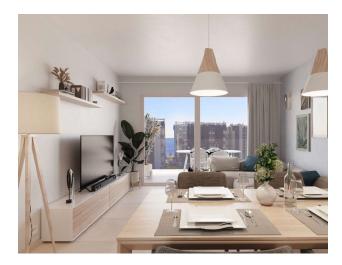

#### Description

A cozy 2-bedroom apartment with 2 bathrooms, located on the fifth floor, is the perfect combination of comfort and style.

**The total area of the apartment is 88 m<sup>2</sup>**, of which 77 m<sup>2</sup> is useful. The southern orientation guarantees good light throughout the day, and a spacious covered terrace of 14 m<sup>2</sup> offers views of the green area.

The apartment is equipped with all modern amenities, including an American kitchen, ducted air conditioning and a heating system based on a heat pump.

Additionally, the apartment has a laundry room, a storage room and double glazing for maximum comfort.