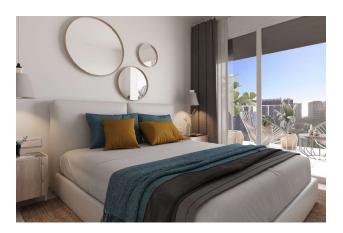

#### Description

A cozy 2-bedroom apartment with 2 bathrooms, located on the fifth floor, is the perfect combination of comfort and style.

**The total area of the apartment is 88 m<sup>2</sup>**, of which 77 m<sup>2</sup> is useful. The southern orientation guarantees good light throughout the day, and a spacious covered terrace of 14 m<sup>2</sup> offers views of the green area.

The apartment is equipped with all modern amenities, including an American kitchen, ducted air conditioning and a heating system based on a heat pump.

Additionally, the apartment has a laundry room, a storage room and double glazing for maximum comfort.