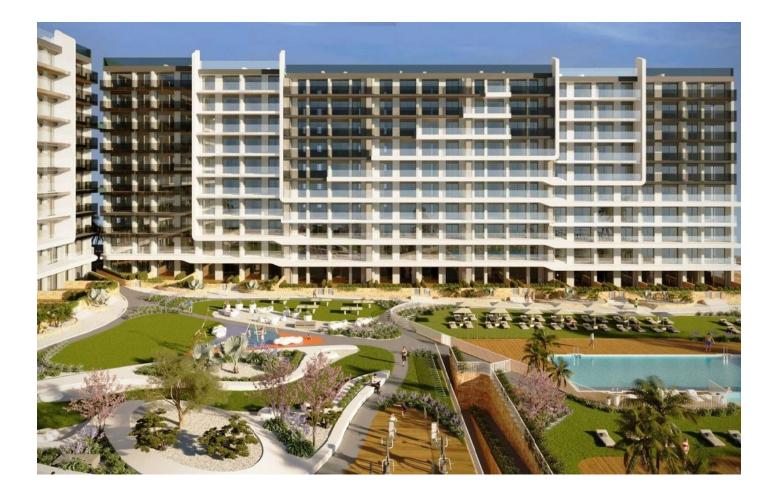

The residential complex offers a wide range of amenities, including a summer pool, a heated winter pool, a children's pool, a jacuzzi, a gym and a sauna.

## For those who enjoy active recreation, there are chess, table tennis, paddle tennis and petanque courts. There is also a children's playground and bicycle parking.

The complex consists of 220 apartments of various layouts, from ground floor apartments with private gardens to luxury penthouses with private solariums and sea views. Minimum prices during the construction phase, parking space and storage room included in the price.