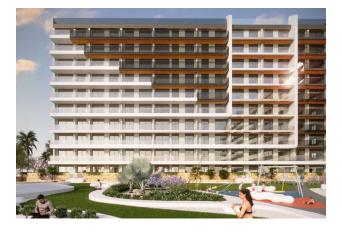

The residential complex offers a wide range of amenities, including a summer pool, a heated winter pool, a children's pool, a jacuzzi, a gym and a sauna.

## For those who enjoy active recreation, there are chess, table tennis, paddle tennis and petanque courts. There is also a children's playground and bicycle parking.

The complex consists of 220 apartments of various layouts, from ground floor apartments with private gardens to luxury penthouses with private solariums and sea views. Minimum prices during the construction phase, parking space and storage room included in the price.