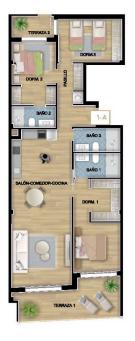

## **Photo gallery**

PLANTA 1°

| VIVIENDA 1-A                       | SUP. ÚTIL |
|------------------------------------|-----------|
| PASILLO                            | 7.15      |
| DORM. 1                            | 16,04     |
| DORM. 2                            | 10,28     |
| DORM. 3                            | 10,43     |
| BAÑO 1                             | 4,39      |
| BAÑO 2                             | 3,58      |
| BAÑO 3                             | 4,08      |
| SALÓN-COMEDOR-COCINA               | 36,21     |
| TERRAZA I                          | 13,62     |
| TERRAZA 2                          | 3,39      |
| TOTAL SUP. ÚTIL VIVIENDA           | 109,17 m2 |
| TOTAL SUP. CONSTR.<br>VIV + PP +ZC | 134,66 m2 |