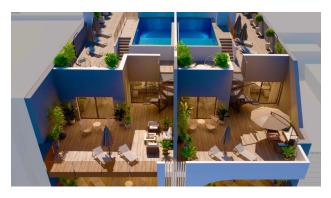

The bathrooms are equipped with modern showers and heated floors, which ensures maximum comfort.

For residents of the complex, there are two common relaxation areas on the solarium, where you can enjoy a Finnish sauna, a heated pool and a barbecue area. The penthouses offer the added benefit of a private solarium with shower and barbecue, as well as a private pool.

**A 14 m² parking space** is available for an extra € 30,000, adding convenience and security to your home.

**The 132 m<sup>2</sup> apartment**, located on the ground floor, has a 15 m<sup>2</sup> terrace with views of the city, creating a pleasant space for relaxing outdoors.