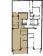

## **Photo gallery**

PLANTA 1°

| VIVIENDA 1-A                       | SUP. ÚTIL |
|------------------------------------|-----------|
| PASILLO                            | 7.15      |
| DORM. 1                            | 16,04     |
| DORM. 2                            | 10,28     |
| DORM. 3                            | 10,43     |
| BAÑO 1                             | 4,39      |
| BAÑO 2                             | 3,58      |
| BAÑO 3                             | 4,08      |
| SALÓN-COMEDOR-COCINA               | 36,21     |
| TERRAZA I                          | 13,62     |
| TERRAZA 2                          | 3,39      |
| TOTAL SUP. ÚTIL VIVIENDA           | 109,17 m2 |
| TOTAL SUP. CONSTR.<br>VIV + PP +ZC | 134,66 m2 |

Plano orientativo sujeto a modificaciones en proyecto. No constituye un documento contractual. Será sustituido por otro e nel momento de la firma de la compra-venta. La distribución de los mmuebles de cocina, como del resto de la decoración, es meramente orientativa.