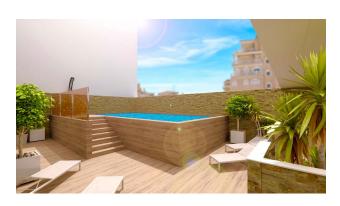

The bathrooms are equipped with modern showers and heated floors, which ensures maximum comfort.

For residents of the complex, there are two common relaxation areas on the solarium, where you can enjoy a Finnish sauna, a heated pool and a barbecue area. The penthouses offer the added benefit of a private solarium with shower and barbecue, as well as a private pool.