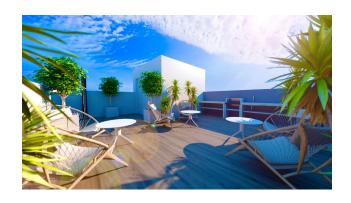

The bathrooms are equipped with modern showers and heated floors, which ensures maximum comfort.

For residents of the complex, there are two common relaxation areas on the solarium, where you can enjoy a Finnish sauna, a heated pool and a barbecue area. The penthouses offer the added benefit of a private solarium with shower and barbecue, as well as a private pool.

**A 14 m² parking space** is available for an extra € 30,000, adding convenience and security to your home.

**The 132 m<sup>2</sup> apartment**, located on the ground floor, has a 15 m<sup>2</sup> terrace with views of the city, creating a pleasant space for relaxing outdoors.