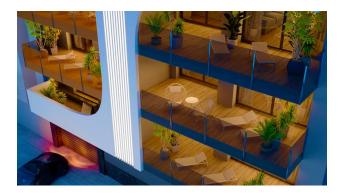

### **Options**

- ✓ Warm floor
- ✓ Balcony/ Terrace
- Swimming pool
- ✔ Private territory
- Elevator
- Playground

The bathrooms are equipped with modern showers and heated floors, which ensures maximum comfort.

For residents of the complex, there are two common relaxation areas on the solarium, where you can enjoy a Finnish sauna, a heated pool and a barbecue area. The penthouses offer the added benefit of a private solarium with shower and barbecue, as well as a private pool.