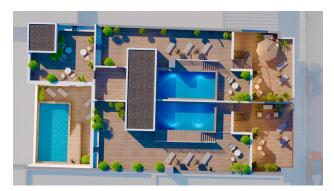

The bathrooms are equipped with modern showers and heated floors, which ensures maximum comfort.

For residents of the complex, there are two common relaxation areas on the solarium, where you can enjoy a Finnish sauna, a heated pool and a barbecue area. The penthouses offer the added benefit of a private solarium with shower and barbecue, as well as a private pool.