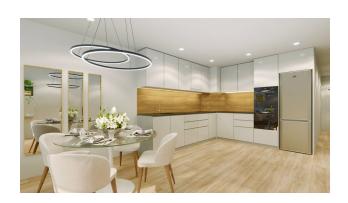

Each apartment is finished with luxury finishes, including PVC windows with increased sound and heat insulation, built-in wardrobes with wooden trim, thoughtful lighting, as well as fully equipped kitchens with BOSCH appliances.