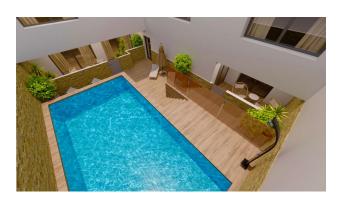

The bathrooms are equipped with modern showers and heated floors, which ensures maximum comfort.

For residents of the complex, there are two common relaxation areas on the solarium, where you can enjoy a Finnish sauna, a heated pool and a barbecue area. The penthouses offer the added benefit of a private solarium with shower and barbecue, as well as a private pool.