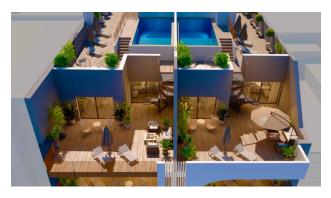

The bathrooms are equipped with modern showers and heated floors, which ensures maximum comfort.

For residents of the complex, there are two common relaxation areas on the solarium, where you can enjoy a Finnish sauna, a heated pool and a barbecue area. The penthouses offer the added benefit of a private solarium with shower and barbecue, as well as a private pool.