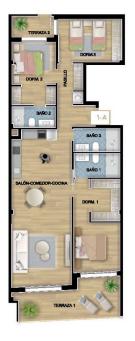

## **Photo gallery**

PLANTA 1°

| VIVIENDA 1-A                       | SUP. ÚTIL |
|------------------------------------|-----------|
| PASILLO                            | 7.15      |
| DORM. 1                            | 16,04     |
| DORM. 2                            | 10,28     |
| DORM. 3                            | 10,43     |
| BAÑO 1                             | 4,39      |
| BAÑO 2                             | 3,58      |
| BAÑO 3                             | 4,08      |
| SALÓN-COMEDOR-COCINA               | 36,21     |
| TERRAZA I                          | 13,62     |
| TERRAZA 2                          | 3,39      |
| TOTAL SUP. ÚTIL VIVIENDA           | 109,17 m2 |
| TOTAL SUP. CONSTR.<br>VIV + PP +ZC | 134,66 m2 |

Plano orientativo sujeto a modificaciones en proyecto. No constituye un documento contractual. Será sustituido por otro e nel momento de la firma de la compra-venta. La distribución de los mmuebles de cocina, como del resto de la decoración, es meramente orientativa.