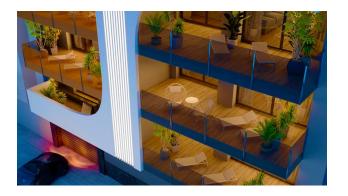

Each apartment is finished with luxury finishes, including PVC windows with increased sound and heat insulation, built-in wardrobes with wooden trim, thoughtful lighting, as well as fully equipped kitchens with BOSCH appliances.

The bathrooms are equipped with modern showers and heated floors, which ensures maximum comfort.

For residents of the complex, there are two common relaxation areas on the solarium, where you can enjoy a Finnish sauna, a heated pool and a barbecue area. The penthouses offer the added benefit of a private solarium with shower and barbecue, as well as a private pool.