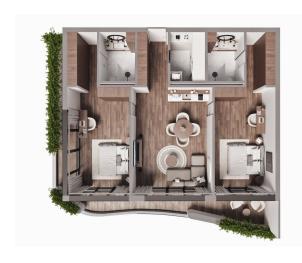

#### Types of apartments:

• Studios: from 33.5m<sup>2</sup>, price from \$ 125,000

• One-bedroom: from 57.5m<sup>2</sup>, price from \$ 190,000

• Two-bedroom: from 110m<sup>2</sup>, price from \$ 360,000