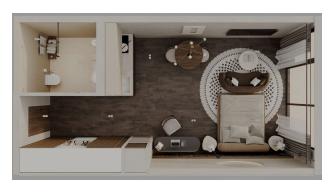

#### Types of apartments:

• Studios: from 33.5m<sup>2</sup>, price from \$ 125,000

• One-bedroom: from 57.5m<sup>2</sup>, price from \$ 190,000

• Two-bedroom: from 110m<sup>2</sup>, price from \$ 360,000

• Three-bedroom: from 165m², price from \$ 570,000

Each apartment is delivered "turnkey", including furniture and appliances.

Various ownership options are available, including a **90-year leasehold** with the possibility of converting to freehold.