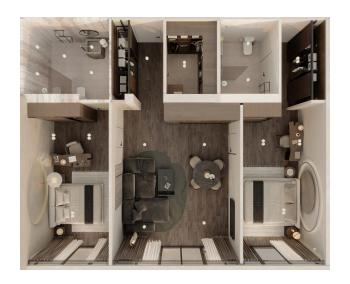

#### Types of apartments:

• Studios: from 33.5m<sup>2</sup>, price from \$ 125,000

• One-bedroom: from 57.5m<sup>2</sup>, price from \$ 190,000

• Two-bedroom: from 110m<sup>2</sup>, price from \$ 360,000

• Three-bedroom: from 165m², price from \$ 570,000

Each apartment is delivered "turnkey", including furniture and appliances.

Various ownership options are available, including a **90-year leasehold** with the possibility of converting to freehold.