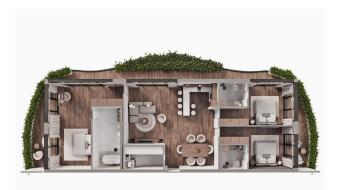

#### Types of apartments:

• Studios: from 33.5m<sup>2</sup>, price from \$ 125,000

• One-bedroom: from 57.5m<sup>2</sup>, price from \$ 190,000

• Two-bedroom: from 110m<sup>2</sup>, price from \$ 360,000

• Three-bedroom: from 165m², price from \$ 570,000

Each apartment is delivered "turnkey", including furniture and appliances.

Various ownership options are available, including a **90-year leasehold** with the possibility of converting to freehold.