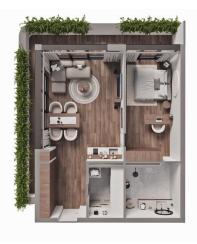

#### Types of apartments:

• Studios: from 33.5m<sup>2</sup>, price from \$ 125,000

• One-bedroom: from 57.5m<sup>2</sup>, price from \$ 190,000

• Two-bedroom: from 110m<sup>2</sup>, price from \$ 360,000