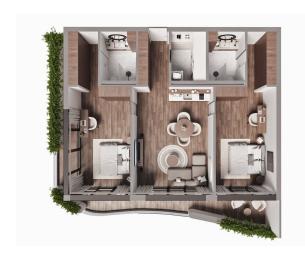

#### Types of apartments:

• Studios: from 33.5m<sup>2</sup>, price from \$ 125,000

• One-bedroom: from 57.5m<sup>2</sup>, price from \$ 190,000

• Two-bedroom: from 110m<sup>2</sup>, price from \$ 360,000

• Three-bedroom: from 165m², price from \$ 570,000

Each apartment is delivered "turnkey", including furniture and appliances.

Various ownership options are available, including a **90-year leasehold** with the possibility of converting to freehold.