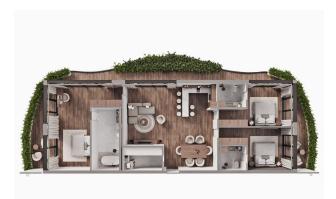

#### Types of apartments:

• Studios: from 33.5m<sup>2</sup>, price from \$ 125,000

• One-bedroom: from 57.5m<sup>2</sup>, price from \$ 190,000

• Two-bedroom: from 110m<sup>2</sup>, price from \$ 360,000

• Three-bedroom: from 165m², price from \$ 570,000

Each apartment is delivered "turnkey", including furniture and appliances.

Various ownership options are available, including a **90-year leasehold** with the possibility of converting to freehold.