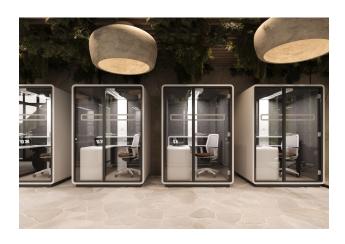

</sup>, price from \$ 360,000

• Three-bedroom: from 165m², price from \$ 570,000

Each apartment is delivered "turnkey", including furniture and appliances.

Various ownership options are available, including a **90-year leasehold** with the possibility of converting to freehold.

#### Payment plan:

- **5%** deposit
- 25% down payment, payable within a month of booking
- Subsequent payments are discussed individually, depending on your preferences and capabilities

Construction began in April 2024, and the keys are scheduled for delivery in the **first quarter** of 2026.

Don't miss your chance to be a part of this amazing project in Phuket, where every day is filled with harmony, beauty and comfort.

Information updated: 27.09.2024

## **Photo gallery**





















































































Scan the QR code to open the original page