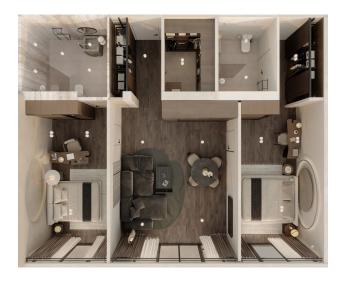

#### Types of apartments:

• Studios: from 33.5m<sup>2</sup>, price from \$ 125,000

• One-bedroom: from 57.5m<sup>2</sup>, price from \$ 190,000

• Two-bedroom: from 110m<sup>2</sup>, price from \$ 360,000

• Three-bedroom: from 165m², price from \$ 570,000

Each apartment is delivered "turnkey", including furniture and appliances.

Various ownership options are available, including a **90-year leasehold** with the possibility of converting to freehold.