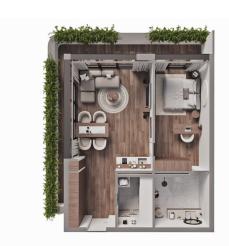

#### Types of apartments:

• Studios: from 33.5m<sup>2</sup>, price from \$ 125,000

• One-bedroom: from 57.5m<sup>2</sup>, price from \$ 190,000

• Two-bedroom: from 110m<sup>2</sup>, price from \$ 360,000