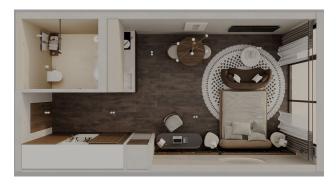

#### Types of apartments:

• Studios: from 33.5m<sup>2</sup>, price from \$ 125,000

• One-bedroom: from 57.5m<sup>2</sup>, price from \$ 190,000

• Two-bedroom: from 110m<sup>2</sup>, price from \$ 360,000