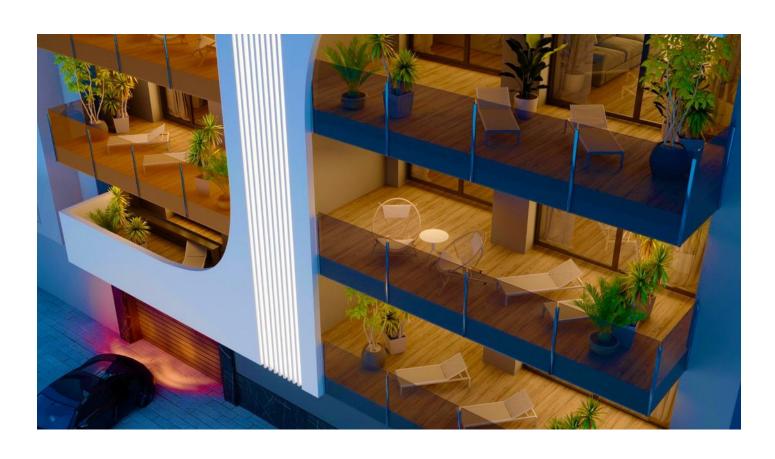

#### **Description**

An exclusive residential project in the heart of **Torrevieja** offers the perfect combination of luxury, comfort and proximity to one of the most popular beaches in the region.

The building includes only 8 spacious apartments with **three bedrooms and three or four bathrooms**, ensuring privacy and comfort for each resident.

**Each apartment is thought out to the smallest detail and is delivered with a first-class finish:** PVC windows with increased sound and heat insulation, built-in wardrobes, lighting, a modern kitchen with appliances from the leading European brand BOSCH, as well as fully furnished bathrooms with showers.

The penthouses are equipped with private solariums with showers, barbecue and swimming pool.

The complex offers a wide range of amenities, including a communal pool, a Finnish sauna on the solarium, recreation areas with changing rooms and two common areas for relaxation.

The territory also includes **parking spaces of 14 m²**, worth €30,000.

An elevator and MITSUBISHI ducted air conditioning add additional comfort.

Don't miss the chance to become the owner of one of these unique apartments.