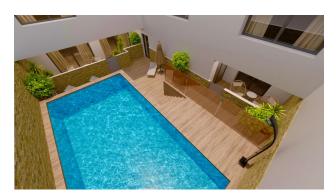

The penthouses are equipped with private solariums with showers, barbecue and swimming pool.

The complex offers a wide range of amenities, including a communal pool, a Finnish sauna on the solarium, recreation areas with changing rooms and two common areas for relaxation.