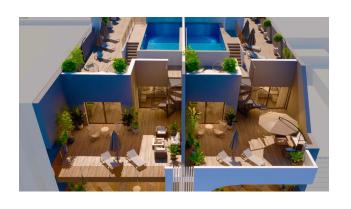

The penthouses are equipped with private solariums with showers, barbecue and swimming pool.

The complex offers a wide range of amenities, including a communal pool, a Finnish sauna on the solarium, recreation areas with changing rooms and two common areas for relaxation.

The territory also includes **parking spaces of 14 m²**, worth €30,000.

An elevator and MITSUBISHI ducted air conditioning add additional comfort.

Don't miss the chance to become the owner of one of these unique apartments.