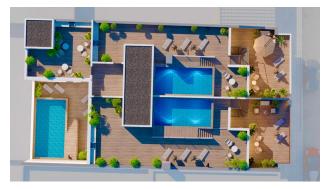

The penthouses are equipped with private solariums with showers, barbecue and swimming pool.

The complex offers a wide range of amenities, including a communal pool, a Finnish sauna on the solarium, recreation areas with changing rooms and two common areas for relaxation.