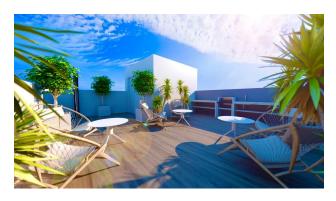

The penthouses are equipped with private solariums with showers, barbecue and swimming pool.

The complex offers a wide range of amenities, including a communal pool, a Finnish sauna on the solarium, recreation areas with changing rooms and two common areas for relaxation.