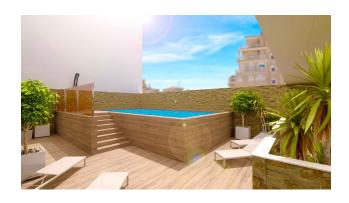

The penthouses are equipped with private solariums with showers, barbecue and swimming pool.

The complex offers a wide range of amenities, including a communal pool, a Finnish sauna on the solarium, recreation areas with changing rooms and two common areas for relaxation.