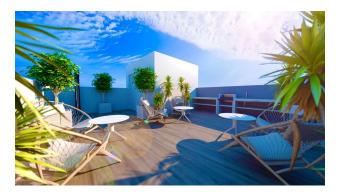

The penthouses are equipped with private solariums with showers, barbecue and swimming pool.

The complex offers a wide range of amenities, including a communal pool, a Finnish sauna on the solarium, recreation areas with changing rooms and two common areas for relaxation.