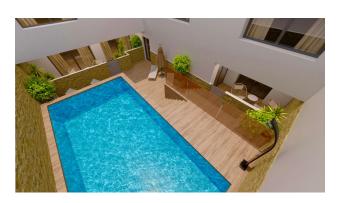

#### **Options**

- ✓ Warm floor
- Balcony/ Terrace
- Swimming pool
- Private territory
- ✓ Elevator

The penthouses are equipped with private solariums with showers, barbecue and swimming pool.

The complex offers a wide range of amenities, including a communal pool, a Finnish sauna on the solarium, recreation areas with changing rooms and two common areas for relaxation.