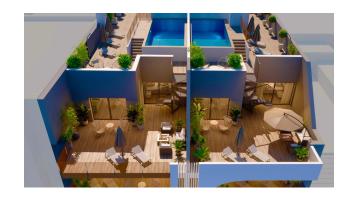

The penthouses are equipped with private solariums with showers, barbecue and swimming pool.

The complex offers a wide range of amenities, including a communal pool, a Finnish sauna on the solarium, recreation areas with changing rooms and two common areas for relaxation.