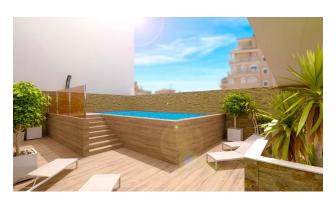

The penthouses are equipped with private solariums with showers, barbecue and swimming pool.

The complex offers a wide range of amenities, including a communal pool, a Finnish sauna on the solarium, recreation areas with changing rooms and two common areas for relaxation.