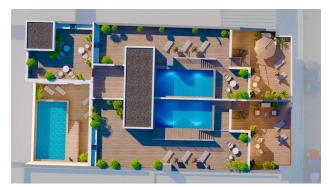

The penthouses are equipped with private solariums with showers, barbecue and swimming pool.

The complex offers a wide range of amenities, including a communal pool, a Finnish sauna on the solarium, recreation areas with changing rooms and two common areas for relaxation.