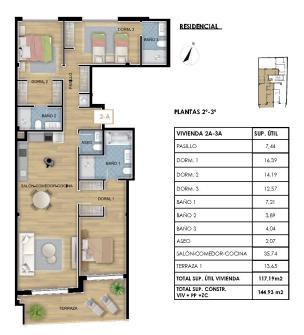

## 385 000 €

C3 Floor area 142 m<sup>2</sup>

Number of rooms 3 bedrooms

Furnitures Partly

≈ To the beach: m

• Location: Spain, Torrevieja

**★** To the airport: **km** 

To the city centre:

### **Photo gallery**

Plano orientativo sujeto a modificaciones en proyecto. No constituye un documento contractual. Será sustituido por otro e nel momento de la firma de la compra-venta. La distribución de los mmuebles de cocina, como del resto de la decoración, es meramente orientativa.