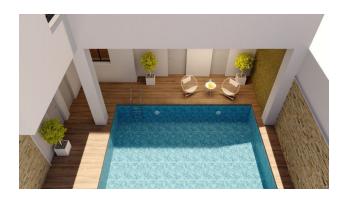

The apartment windows offer picturesque **views of the city**, and a spacious **terrace of 8 m<sup>2</sup>** will be a great place to relax.

The complex is equipped with all modern amenities, including a common recreation area **with a heated pool and a Finnish sauna, which will make your stay even more comfortable.** 