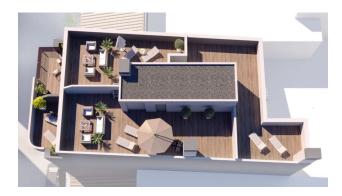

The apartment windows offer picturesque **views of the city**, and a spacious **terrace of 8 m<sup>2</sup>** will be a great place to relax.

The complex is equipped with all modern amenities, including a common recreation area **with a heated pool and a Finnish sauna, which will make your stay even more comfortable.** 

There is also pre-installation of air conditioning, a lift, double glazing, built-in wardrobes with wooden finishes and a security door for security.

This complex will be an ideal option for both permanent residence and investment due to the high-quality finishes, convenient location and proximity to the beach and city infrastructure.