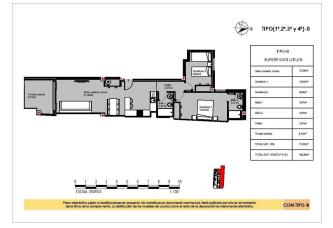

This project, which will be completed in 2024, offers a unique lifestyle in one of the most sought-after areas of the city.

The apartment with a total area of 96 m<sup>2</sup> includes 2 spacious bedrooms, 2 bathrooms with showers and underfloor heating, a bright living room, and a **furnished kitchen** with appliances from the leading European brand INDESIT.

The apartment windows offer picturesque **views of the city**, and a spacious **terrace of 8 m<sup>2</sup>** will be a great place to relax.

The complex is equipped with all modern amenities, including a common recreation area **with a heated pool and a Finnish sauna, which will make your stay even more comfortable.** 