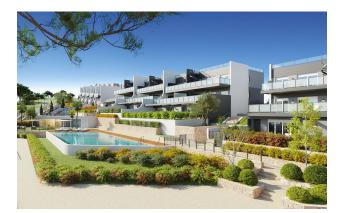

#### Description

We present a new spacious **townhouse with 3 bedrooms and 3 bathrooms** in the Balcón de Finestrat area, just 7 km from the sea and 5 minutes drive from the beaches of Benidorm and Finestrat Bay.

**With an area of 176 m<sup>2</sup>**, this house combines a comfortable layout, modern design and views of the valley, **private gardens and a communal pool.** 

The open American kitchen is equipped for convenience, and the spacious living room leads out onto an open and covered terrace with a total area of 16 m<sup>2</sup>.

The house has a heat pump for heating, ducted **air conditioning, double glazing, a garage, a storeroom and an outside shower.** 

Residents will be able to enjoy a **communal pool, green areas** for relaxation and **a children's playground.** 