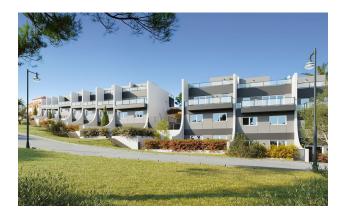

**With an area of 176 m<sup>2</sup>**, this house combines a comfortable layout, modern design and views of the valley, **private gardens and a communal pool.** 

The open American kitchen is equipped for convenience, and the spacious living room leads out onto an open and covered terrace with a total area of 16 m<sup>2</sup>.

The house has a heat pump for heating, ducted **air conditioning, double glazing, a garage, a storeroom and an outside shower.** 

Residents will be able to enjoy a **communal pool, green areas** for relaxation and **a children's playground.** 