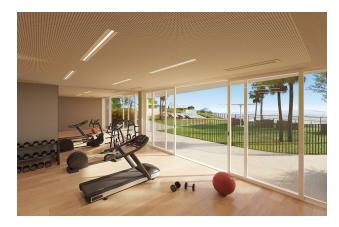

The house has a heat pump for heating, ducted **air conditioning, double glazing, a garage, a storeroom and an outside shower.** 

Residents will be able to enjoy a **communal pool, green areas** for relaxation and **a children's playground.** 