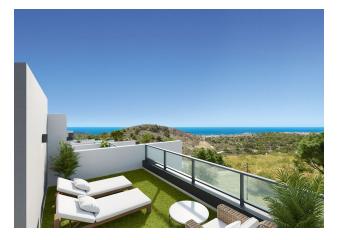

**With an area of 176 m<sup>2</sup>**, this house combines a comfortable layout, modern design and views of the valley, **private gardens and a communal pool.** 

The open American kitchen is equipped for convenience, and the spacious living room leads out onto an open and covered terrace with a total area of 16 m<sup>2</sup>.