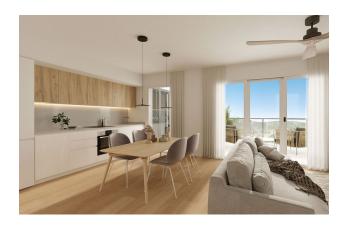

**With an area of 176 m<sup>2</sup>**, this house combines a comfortable layout, modern design and views of the valley, **private gardens and a communal pool.** 

The open American kitchen is equipped for convenience, and the spacious living room leads out onto an open and covered terrace with a total area of 16 m<sup>2</sup>.