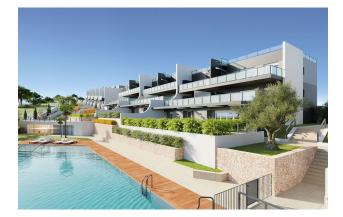

**With an area of 176 m<sup>2</sup>**, this house combines a comfortable layout, modern design and views of the valley, **private gardens and a communal pool.** 

The open American kitchen is equipped for convenience, and the spacious living room leads out onto an open and covered terrace with a total area of 16 m<sup>2</sup>.

The house has a heat pump for heating, ducted **air conditioning, double glazing, a garage, a storeroom and an outside shower.** 

Residents will be able to enjoy a **communal pool, green areas** for relaxation and **a children's playground.** 