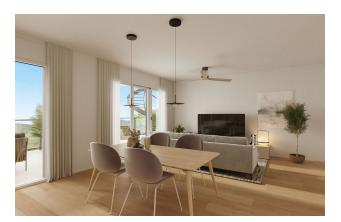

**With an area of 176 m<sup>2</sup>**, this house combines a comfortable layout, modern design and views of the valley, **private gardens and a communal pool.** 

The open American kitchen is equipped for convenience, and the spacious living room leads out onto an open and covered terrace with a total area of 16 m<sup>2</sup>.

The house has a heat pump for heating, ducted **air conditioning, double glazing, a garage, a storeroom and an outside shower.** 

Residents will be able to enjoy a **communal pool, green areas** for relaxation and **a children's playground.** 