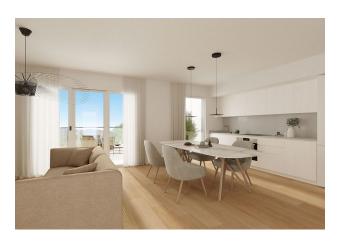

**With an area of 176 m<sup>2</sup>**, this house combines a comfortable layout, modern design and views of the valley, **private gardens and a communal pool.** 

The open American kitchen is equipped for convenience, and the spacious living room leads out onto an open and covered terrace with a total area of 16 m<sup>2</sup>.