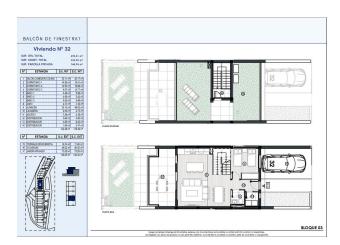

## 372 000 €

| C Floor area                           | 176 m <sup>2</sup> |
|----------------------------------------|--------------------|
| Number of rooms                        | 3 bedrooms         |
| Furnitures                             | Partly             |
| $\boldsymbol{pprox}_{beach:}^{To the}$ | 7000 m             |
| • Location:                            | Spain, Аликанте    |

**With an area of 176 m<sup>2</sup>**, this house combines a comfortable layout, modern design and views of the valley, **private gardens and a communal pool.** 

The open American kitchen is equipped for convenience, and the spacious living room leads out onto an open and covered terrace with a total area of 16 m<sup>2</sup>.

The house has a heat pump for heating, ducted **air conditioning, double glazing, a garage, a storeroom and an outside shower.** 

Residents will be able to enjoy a **communal pool, green areas** for relaxation and **a children's playground.** 