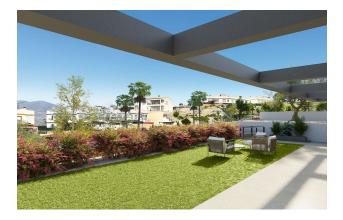

**With an area of 176 m<sup>2</sup>**, this house combines a comfortable layout, modern design and views of the valley, **private gardens and a communal pool.** 

The open American kitchen is equipped for convenience, and the spacious living room leads out onto an open and covered terrace with a total area of 16 m<sup>2</sup>.

The house has a heat pump for heating, ducted **air conditioning, double glazing, a garage, a storeroom and an outside shower.** 

Residents will be able to enjoy a **communal pool, green areas** for relaxation and **a children's playground.** 