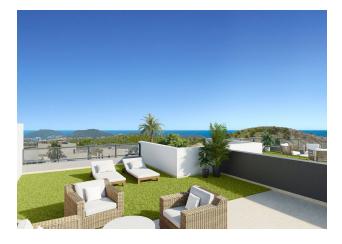

**With an area of 176 m<sup>2</sup>**, this house combines a comfortable layout, modern design and views of the valley, **private gardens and a communal pool.** 

The open American kitchen is equipped for convenience, and the spacious living room leads out onto an open and covered terrace with a total area of 16 m<sup>2</sup>.

The house has a heat pump for heating, ducted **air conditioning, double glazing, a garage, a storeroom and an outside shower.** 

Residents will be able to enjoy a **communal pool, green areas** for relaxation and **a children's playground.** 