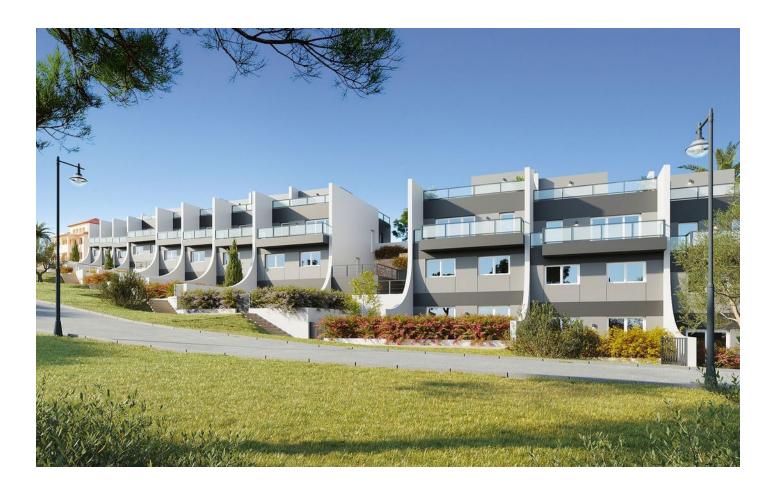

# Modern townhouse with valley views in Balcón de Finestrat (203237)

#### Description

We present a new spacious **townhouse with 3 bedrooms and 3 bathrooms** in the Balcón de Finestrat area, just 7 km from the sea and 5 minutes drive from the beaches of Benidorm and Finestrat Bay.

**With an area of 176 m<sup>2</sup>**, this house combines a comfortable layout, modern design and views of the valley, **private gardens and a communal pool.** 

The open American kitchen is equipped for convenience, and the spacious living room leads out onto an open and covered terrace with a total area of 16 m<sup>2</sup>.

The house has a heat pump for heating, ducted **air conditioning, double glazing, a garage, a storeroom and an outside shower.** 

Residents will be able to enjoy a **communal pool, green areas** for relaxation and **a children's playground.** 