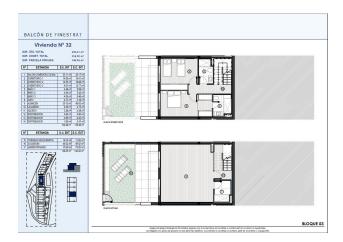

## 372 000 €

| C Floor area                           | 176 m <sup>2</sup> |
|----------------------------------------|--------------------|
| Number of rooms                        | 3 bedrooms         |
| Furnitures                             | Partly             |
| $\boldsymbol{pprox}_{beach:}^{To the}$ | 7000 m             |
| • Location:                            | Spain, Аликанте    |

**With an area of 176 m<sup>2</sup>**, this house combines a comfortable layout, modern design and views of the valley, **private gardens and a communal pool.** 

The open American kitchen is equipped for convenience, and the spacious living room leads out onto an open and covered terrace with a total area of 16 m<sup>2</sup>.

The house has a heat pump for heating, ducted **air conditioning, double glazing, a garage, a storeroom and an outside shower.** 

Residents will be able to enjoy a **communal pool, green areas** for relaxation and **a children's playground.** 