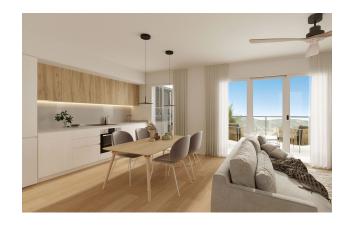

The apartment has a total area of 83 m<sup>2</sup> and a comfortable layout with a spacious living room and an American kitchen.

The main advantage is the huge terrace of 49 m<sup>2</sup> overlooking the valley and the surrounding nature.