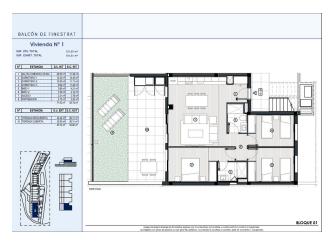

The apartment has a total area of 83 m<sup>2</sup> and a comfortable layout with a spacious living room and an American kitchen.

The main advantage is the huge terrace of 49 m<sup>2</sup> overlooking the valley and the surrounding nature.

The apartment has a heating system with a heat pump, ducted air conditioning, double glazing for better sound insulation and temperature regulation, as well as a security door for your safety. A garage and a storage room are also provided.