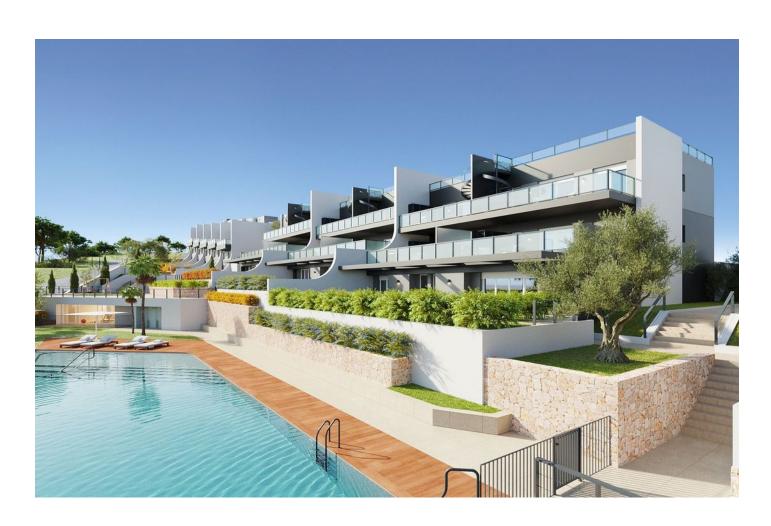

## **Description**

**New apartment with 3 bedrooms and 2 bathrooms** in the prestigious **Balcón de Finestrat** area on the Costa Blanca.

**7 km from the sea** and only 5 minutes drive from the beaches of Benidorm and Finestrat Bay, this complex is in an ideal location, combining peace and nature with proximity to developed infrastructure.

The apartment has a total area of 83 m<sup>2</sup> and a comfortable layout with a spacious living room and an American kitchen.

The main advantage is the huge terrace of 49 m<sup>2</sup> overlooking the valley and the surrounding nature.

The residential complex offers residents extensive green recreation areas, **a communal swimming pool**, **a children's playground** and spacious parking spaces. The complex has an elevator, covered and open terraces, and outdoor showers are provided for the convenience