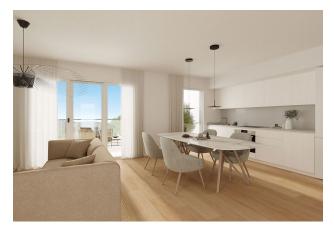

The apartment has a total area of 83 m<sup>2</sup> and a comfortable layout with a spacious living room and an American kitchen.

The main advantage is the huge terrace of 49 m<sup>2</sup> overlooking the valley and the surrounding nature.