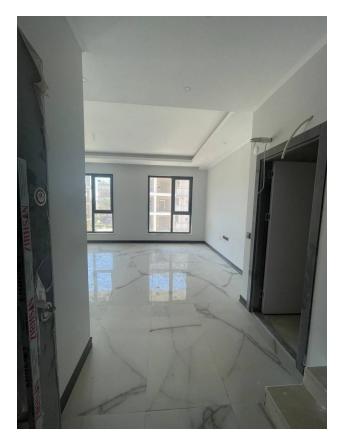

#### Apartment interior:

- Steel doors with video intercom for access control.
- Suspended ceilings and hidden lighting creating a cozy atmosphere.
- Ceramic tile floors, walls covered with washable paint.
- Double glazed windows for noise insulation and comfortable living.
- Fully equipped bathroom and modern kitchen set.

# The apartment is 103 m<sup>2</sup> with a 2 + 1 duplex layout, located on the 5th and 6th floors, which provides stunning views of the surrounding landscape.

Completion of construction is scheduled for October 2024, with the possibility of arranging installments for 6 months, which makes the purchase more affordable and convenient.