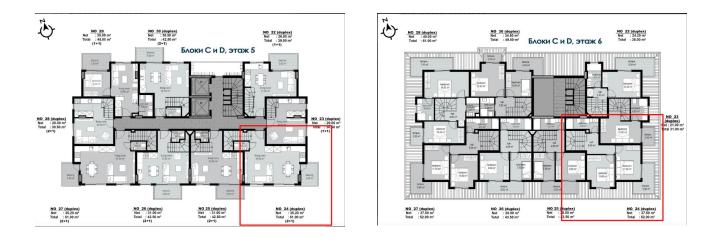

# The apartment is 103 m<sup>2</sup> with a 2 + 1 duplex layout, located on the 5th and 6th floors, which provides stunning views of the surrounding landscape.

Completion of construction is scheduled for October 2024, with the possibility of arranging installments for 6 months, which makes the purchase more affordable and convenient.