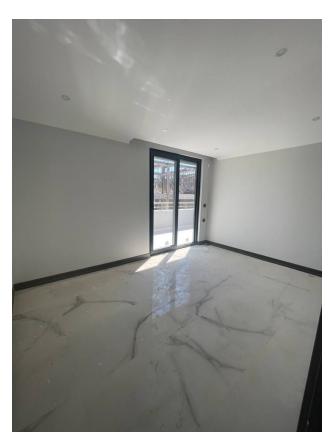

#### Apartment interior:

- Steel doors with video intercom for access control.
- Suspended ceilings and hidden lighting creating a cozy atmosphere.
- Ceramic tile floors, walls covered with washable paint.
- Double glazed windows for noise insulation and comfortable living.
- Fully equipped bathroom and modern kitchen set.