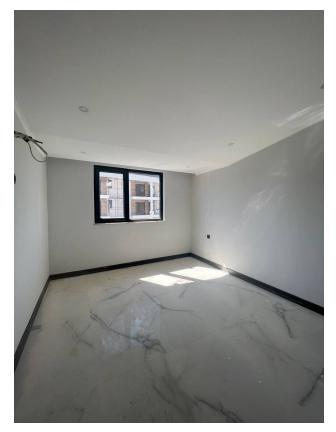

#### Apartment interior:

- Steel doors with video intercom for access control.
- Suspended ceilings and hidden lighting creating a cozy atmosphere.
- Ceramic tile floors, walls covered with washable paint.
- Double glazed windows for noise insulation and comfortable living.
- Fully equipped bathroom and modern kitchen set.