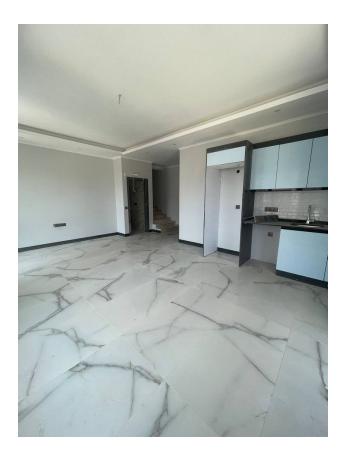

# The apartment is 103 m<sup>2</sup> with a 2 + 1 duplex layout, located on the 5th and 6th floors, which provides stunning views of the surrounding landscape.

Completion of construction is scheduled for October 2024, with the possibility of arranging installments for 6 months, which makes the purchase more affordable and convenient.

#### Apartment interior:

- Steel doors with video intercom for access control.
- Suspended ceilings and hidden lighting creating a cozy atmosphere.
- Ceramic tile floors, walls covered with washable paint.
- Double glazed windows for noise insulation and comfortable living.
- Fully equipped bathroom and modern kitchen set.