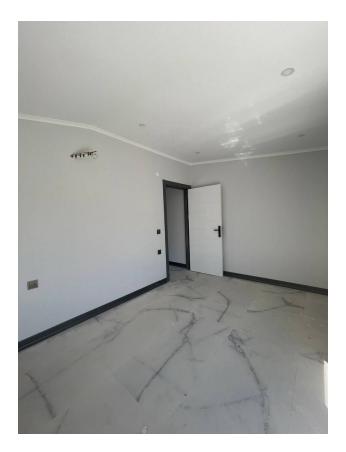

#### Apartment interior:

- Steel doors with video intercom for access control.
- Suspended ceilings and hidden lighting creating a cozy atmosphere.
- Ceramic tile floors, walls covered with washable paint.
- Double glazed windows for noise insulation and comfortable living.
- Fully equipped bathroom and modern kitchen set.