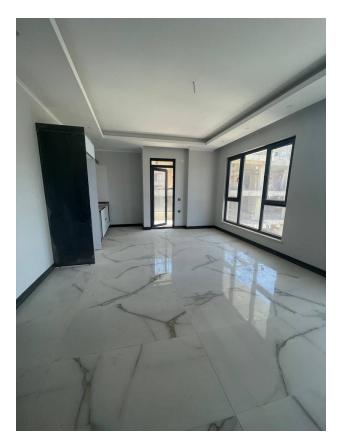

#### Apartment interior:

- Steel doors with video intercom for access control.
- Suspended ceilings and hidden lighting creating a cozy atmosphere.
- Ceramic tile floors, walls covered with washable paint.
- Double glazed windows for noise insulation and comfortable living.
- Fully equipped bathroom and modern kitchen set.

# The apartment is 103 m<sup>2</sup> with a 2 + 1 duplex layout, located on the 5th and 6th floors, which provides stunning views of the surrounding landscape.

Completion of construction is scheduled for October 2024, with the possibility of arranging installments for 6 months, which makes the purchase more affordable and convenient.