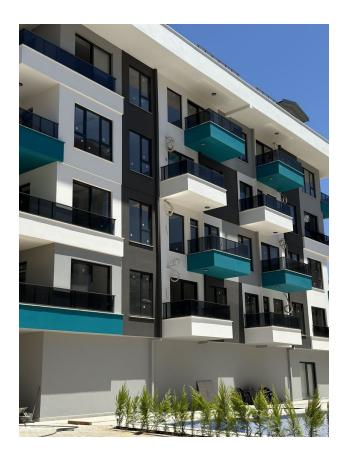

## Description

A unique duplex is located just 520 meters from the famous Cleopatra Beach, making it an ideal option for those who value proximity to the sea and active city life. A walk to the beach will take only 8-9 minutes. The complex is surrounded by developed urban infrastructure, and also provides many amenities right on its closed territory.

# The apartment is 103 m<sup>2</sup> with a 2 + 1 duplex layout, located on the 5th and 6th floors, which provides stunning views of the surrounding landscape.

Completion of construction is scheduled for October 2024, with the possibility of arranging installments for 6 months, which makes the purchase more affordable and convenient.

#### Infrastructure of the complex:

- A closed territory consisting of 4 blocks with 96 apartments.
- A large outdoor pool and a children's pool for summer recreation.
- Spacious relaxation area with sauna, steam room and gym.
- Children's playroom, pinball and table tennis areas.
- Cozy cafeteria, barbecue gazebos and outdoor seating area.
- Outdoor parking and 24/7 video surveillance for your safety.