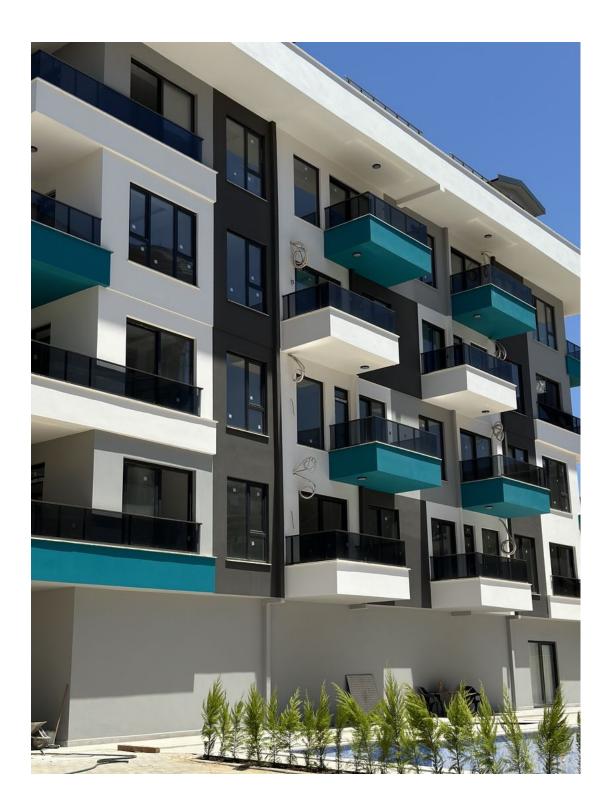

## Description

A unique duplex is located just 520 meters from the famous Cleopatra Beach, making it an ideal option for those who value proximity to the sea and active city life. A walk to the beach will take only 8-9 minutes. The complex is surrounded by developed urban infrastructure, and also provides many amenities right on its closed territory.

# The apartment is 103 m<sup>2</sup> with a 2 + 1 duplex layout, located on the 5th and 6th floors, which provides stunning views of the surrounding landscape.

Completion of construction is scheduled for October 2024, with the possibility of arranging installments for 6 months, which makes the purchase more affordable and convenient.

#### Infrastructure of the complex:

- A closed territory consisting of 4 blocks with 96 apartments.
- A large outdoor pool and a children's pool for summer recreation.
- Spacious relaxation area with sauna, steam room and gym.
- Children's playroom, pinball and table tennis areas.
- Cozy cafeteria, barbecue gazebos and outdoor seating area.
- Outdoor parking and 24/7 video surveillance for your safety.