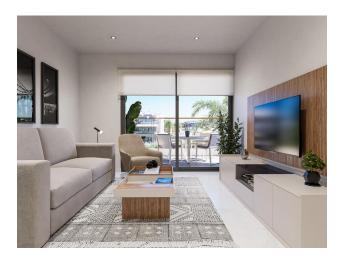

**The apartment, 73 m² with a terrace of 18 m²,** is located on the second floor and has an American kitchen, a spacious living room and a bathroom.

Orientation south-east or south-west will allow you to enjoy an abundance of natural light throughout the day.