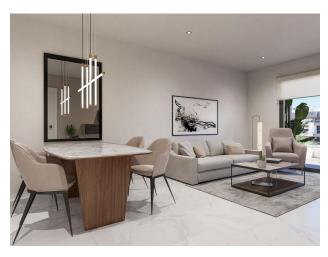

**The apartment, 73 m² with a terrace of 18 m²,** is located on the second floor and has an American kitchen, a spacious living room and a bathroom.

Orientation south-east or south-west will allow you to enjoy an abundance of natural light throughout the day.