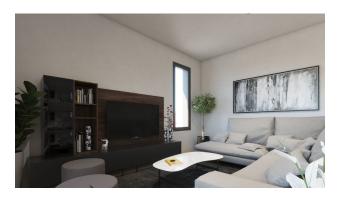

**The apartment, 73 m² with a terrace of 18 m²,** is located on the second floor and has an American kitchen, a spacious living room and a bathroom.

Orientation south-east or south-west will allow you to enjoy an abundance of natural light throughout the day.