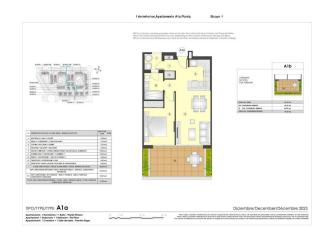

## 229 000 €

C3 Floor area 73 m<sup>2</sup>

Number of rooms 1 bedroom

Furnitures Partly

≈ To the beach: 3000 m

• Location: Spain, Torrevieja

To the airport: kn

To the city centre:

**The apartment, 73 m² with a terrace of 18 m²,** is located on the second floor and has an American kitchen, a spacious living room and a bathroom.

Orientation south-east or south-west will allow you to enjoy an abundance of natural light throughout the day.