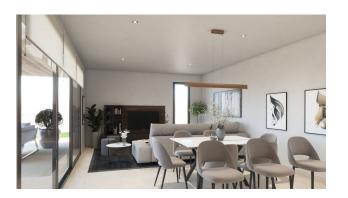

**The apartment, 73 m² with a terrace of 18 m²,** is located on the second floor and has an American kitchen, a spacious living room and a bathroom.

Orientation south-east or south-west will allow you to enjoy an abundance of natural light throughout the day.