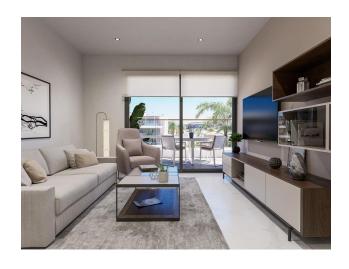

**The apartment, 73 m² with a terrace of 18 m²,** is located on the second floor and has an American kitchen, a spacious living room and a bathroom.

Orientation south-east or south-west will allow you to enjoy an abundance of natural light throughout the day.