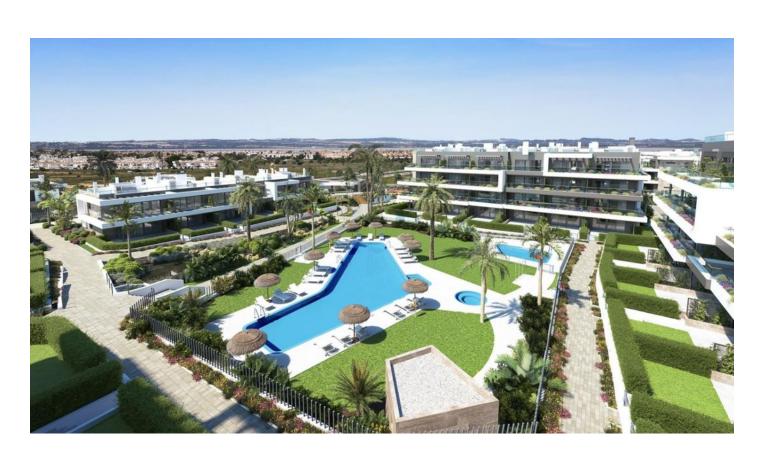

**The common areas of the complex are impressive:** two swimming pools for adults, children's pools, a jacuzzi, playgrounds, petanque courts, as well as landscaped green areas with walking paths and artificial lakes.

The complex also offers a closed parking with a video surveillance system and security. **Living** here will give you peace and comfort thanks to excellent infrastructure, including a sports center with a gym, spa, heated pool and coworking.