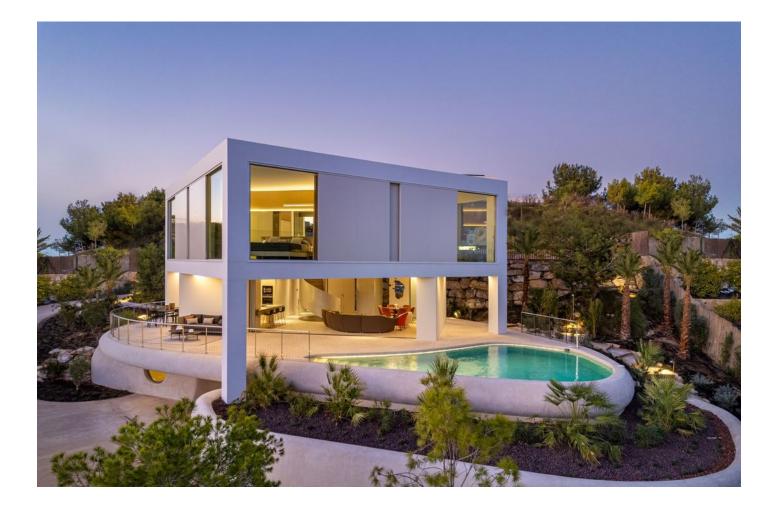

#### Description

Luxurious contemporary style villa located **in Las Colinas Golf** offers a unique combination of elegance and comfort.

This exquisite property, located in Dehesa de Campoamor, includes **3 spacious bedrooms**, **4 bathrooms and a living room** with magnificent views over the green expanses of the golf course.

The villa is set on a plot of **1,254 m<sup>2</sup>** and offers an impressive living space of **332 m<sup>2</sup>**. The owners have a luxurious **120 m<sup>2</sup> terrace** to enjoy both outdoors and under the roof.

#### Key features include:

- Private pool with designer features
- Underfloor heating and ducted air conditioning for comfort all year round
- Garage and lift for convenience
- Fenced plot with a beautiful garden creating a private atmosphere

The villa was built in 2024 using environmentally friendly technologies, as confirmed by the "green certification". Equipped with modern appliances and double glazing, this home also offers a laundry room, an outside shower, a security system with a security door, and

thoughtful storage.

**Located only 7 km from the sea**, the villa is on the second line of the golf course, in close proximity to the club house and all the amenities of the complex. It is an ideal choice for those who value style, comfort and sustainability.