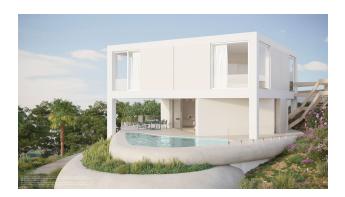

#### Description

Luxurious contemporary style villa located **in Las Colinas Golf** offers a unique combination of elegance and comfort.

This exquisite property, located in Dehesa de Campoamor, includes **3 spacious bedrooms**, **4 bathrooms and a living room** with magnificent views over the green expanses of the golf course.

The villa is set on a plot of **1,254 m<sup>2</sup>** and offers an impressive living space of **332 m<sup>2</sup>**. The owners have a luxurious **120 m<sup>2</sup> terrace** to enjoy both outdoors and under the roof.

#### Key features include:

- Private pool with designer features
- Underfloor heating and ducted air conditioning for comfort all year round
- Garage and lift for convenience
- Fenced plot with a beautiful garden creating a private atmosphere