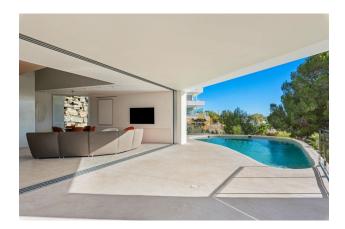

The villa is set on a plot of **1,254 m<sup>2</sup>** and offers an impressive living space of **332 m<sup>2</sup>**. The owners have a luxurious **120 m<sup>2</sup> terrace** to enjoy both outdoors and under the roof.

#### Key features include:

- Private pool with designer features
- Underfloor heating and ducted air conditioning for comfort all year round
- Garage and lift for convenience
- Fenced plot with a beautiful garden creating a private atmosphere

thoughtful storage.

**Located only 7 km from the sea**, the villa is on the second line of the golf course, in close proximity to the club house and all the amenities of the complex. It is an ideal choice for those who value style, comfort and sustainability.