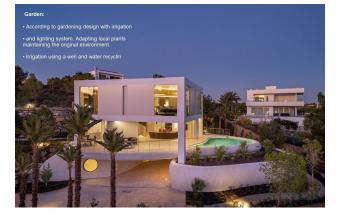

#### Key features include:

- Private pool with designer features
- Underfloor heating and ducted air conditioning for comfort all year round
- Garage and lift for convenience
- Fenced plot with a beautiful garden creating a private atmosphere

thoughtful storage.

**Located only 7 km from the sea**, the villa is on the second line of the golf course, in close proximity to the club house and all the amenities of the complex. It is an ideal choice for those who value style, comfort and sustainability.