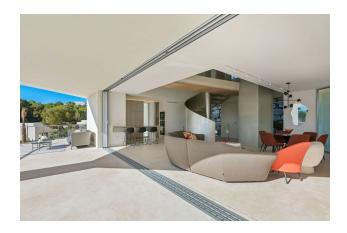

The villa is set on a plot of **1,254 m<sup>2</sup>** and offers an impressive living space of **332 m<sup>2</sup>**. The owners have a luxurious **120 m<sup>2</sup> terrace** to enjoy both outdoors and under the roof.

#### Key features include:

- Private pool with designer features
- Underfloor heating and ducted air conditioning for comfort all year round
- Garage and lift for convenience
- Fenced plot with a beautiful garden creating a private atmosphere