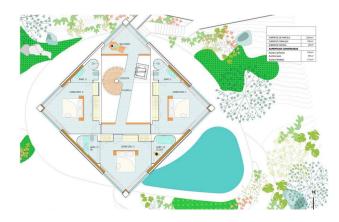

#### Description

Luxurious contemporary style villa located **in Las Colinas Golf** offers a unique combination of elegance and comfort.

This exquisite property, located in Dehesa de Campoamor, includes **3 spacious bedrooms**, **4 bathrooms and a living room** with magnificent views over the green expanses of the golf course.

The villa is set on a plot of **1,254 m<sup>2</sup>** and offers an impressive living space of **332 m<sup>2</sup>**. The owners have a luxurious **120 m<sup>2</sup> terrace** to enjoy both outdoors and under the roof.

#### Key features include:

- Private pool with designer features
- Underfloor heating and ducted air conditioning for comfort all year round
- Garage and lift for convenience
- Fenced plot with a beautiful garden creating a private atmosphere