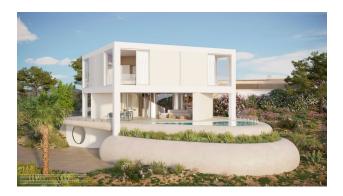

#### Description

Luxurious contemporary style villa located **in Las Colinas Golf** offers a unique combination of elegance and comfort.

This exquisite property, located in Dehesa de Campoamor, includes **3 spacious bedrooms**, **4 bathrooms and a living room** with magnificent views over the green expanses of the golf course.

The villa is set on a plot of **1,254 m<sup>2</sup>** and offers an impressive living space of **332 m<sup>2</sup>**. The owners have a luxurious **120 m<sup>2</sup> terrace** to enjoy both outdoors and under the roof.

#### Key features include:

- Private pool with designer features
- Underfloor heating and ducted air conditioning for comfort all year round
- Garage and lift for convenience
- Fenced plot with a beautiful garden creating a private atmosphere