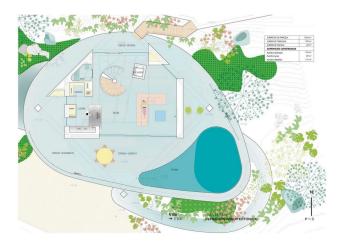

#### Description

Luxurious contemporary style villa located **in Las Colinas Golf** offers a unique combination of elegance and comfort.

This exquisite property, located in Dehesa de Campoamor, includes **3 spacious bedrooms**, **4 bathrooms and a living room** with magnificent views over the green expanses of the golf course.

The villa is set on a plot of **1,254 m<sup>2</sup>** and offers an impressive living space of **332 m<sup>2</sup>**. The owners have a luxurious **120 m<sup>2</sup> terrace** to enjoy both outdoors and under the roof.

#### Key features include:

- Private pool with designer features
- Underfloor heating and ducted air conditioning for comfort all year round
- Garage and lift for convenience
- Fenced plot with a beautiful garden creating a private atmosphere