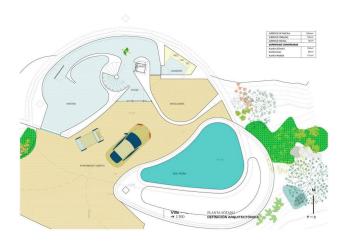

The villa is set on a plot of **1,254 m<sup>2</sup>** and offers an impressive living space of **332 m<sup>2</sup>**. The owners have a luxurious **120 m<sup>2</sup> terrace** to enjoy both outdoors and under the roof.

#### Key features include:

- Private pool with designer features
- Underfloor heating and ducted air conditioning for comfort all year round
- Garage and lift for convenience
- Fenced plot with a beautiful garden creating a private atmosphere