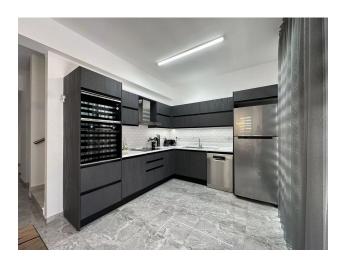

### **Description**

We offer you a unique townhouse in the picturesque **Lapta area**, which perfectly combines comfort, style and functionality.

This spacious **3+2 house (kitchen and living room separately)**, **with an area of 95 sq.m., is complemented by a cozy terrace of 55 sq.m.**, where you can enjoy private moments in the fresh air.

Inside the townhouse you will find **three modern bathrooms** and a luxurious **bathtub**, allowing you to relax after a long day.

**The house is fully equipped with new furniture** and appliances, ready for comfortable living.