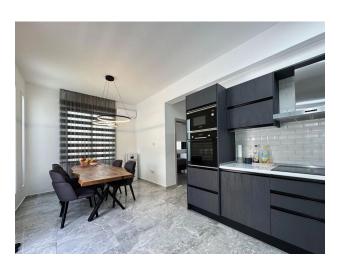

### **Description**

We offer you a unique townhouse in the picturesque **Lapta area**, which perfectly combines comfort, style and functionality.

This spacious **3+2 house (kitchen and living room separately)**, **with an area of 95 sq.m., is complemented by a cozy terrace of 55 sq.m.**, where you can enjoy private moments in the fresh air.

Inside the townhouse you will find **three modern bathrooms** and a luxurious **bathtub**, allowing you to relax after a long day.

**The house is fully equipped with new furniture** and appliances, ready for comfortable living.