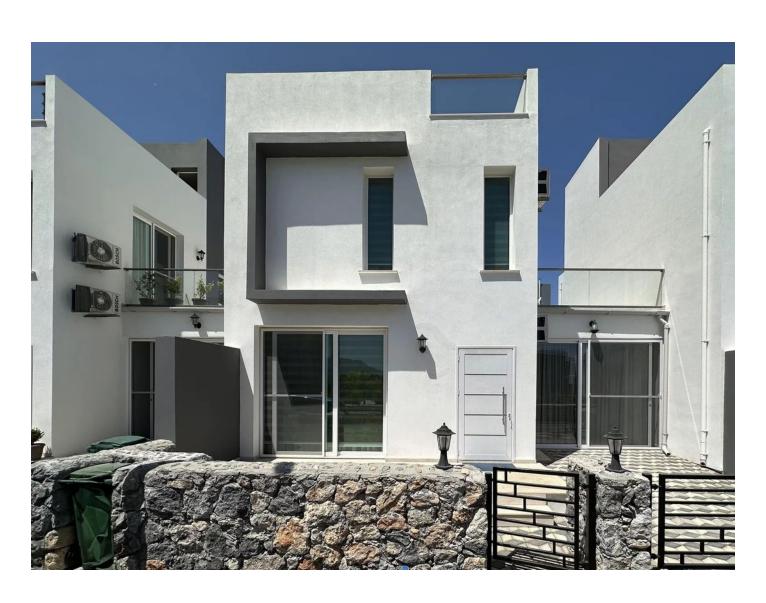

### **Description**

We offer you a unique townhouse in the picturesque **Lapta area**, which perfectly combines comfort, style and functionality.

This spacious **3+2 house (kitchen and living room separately)**, **with an area of 95 sq.m., is complemented by a cozy terrace of 55 sq.m.**, where you can enjoy private moments in the fresh air.

Inside the townhouse you will find **three modern bathrooms** and a luxurious **bathtub**, allowing you to relax after a long day.

**The house is fully equipped with new furniture** and appliances, ready for comfortable living.

There is one parking space.

Air **conditioners with Wi-Fi** control will provide a cozy atmosphere at any time of the year.

A closed well-kept area with greenery and **a barbecue area** will be a great place to meet with friends and family.