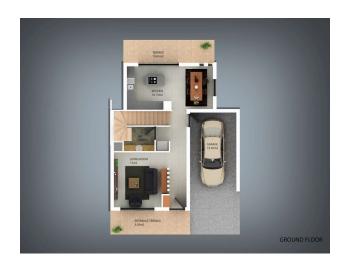

### **Description**

We offer you a unique townhouse in the picturesque **Lapta area**, which perfectly combines comfort, style and functionality.

This spacious **3+2 house (kitchen and living room separately)**, **with an area of 95 sq.m., is complemented by a cozy terrace of 55 sq.m.**, where you can enjoy private moments in the fresh air.

There is one parking space.

Air **conditioners with Wi-Fi** control will provide a cozy atmosphere at any time of the year.

A closed well-kept area with greenery and **a barbecue area** will be a great place to meet with friends and family.