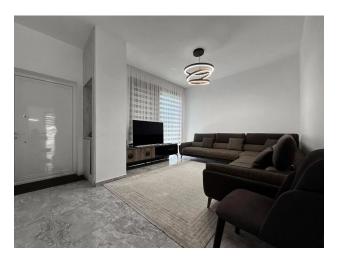

### **Description**

We offer you a unique townhouse in the picturesque **Lapta area**, which perfectly combines comfort, style and functionality.

This spacious **3+2 house (kitchen and living room separately)**, **with an area of 95 sq.m., is complemented by a cozy terrace of 55 sq.m.**, where you can enjoy private moments in the fresh air.

Inside the townhouse you will find **three modern bathrooms** and a luxurious **bathtub**, allowing you to relax after a long day.

**The house is fully equipped with new furniture** and appliances, ready for comfortable living.