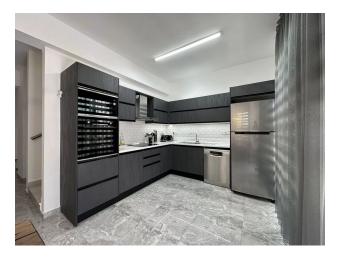

## **Description**

We offer you a unique townhouse in the picturesque **Lapta area**, which perfectly combines comfort, style and functionality.

This spacious **3+2 house (kitchen and living room separately)**, **with an area of 95 sq.m., is complemented by a cozy terrace of 55 sq.m.**, where you can enjoy private moments in the fresh air.

Inside the townhouse you will find **three modern bathrooms** and a luxurious **bathtub**, allowing you to relax after a long day.

**The house is fully equipped with new furniture** and appliances, ready for comfortable living.