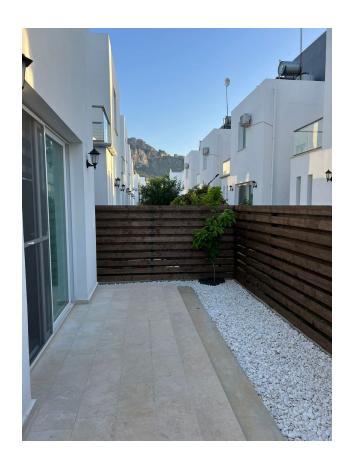

## **Description**

We offer you a unique townhouse in the picturesque **Lapta area**, which perfectly combines comfort, style and functionality.

This spacious **3+2 house (kitchen and living room separately)**, **with an area of 95 sq.m., is complemented by a cozy terrace of 55 sq.m.**, where you can enjoy private moments in the fresh air.

There is one parking space.

Air **conditioners with Wi-Fi** control will provide a cozy atmosphere at any time of the year.

A closed well-kept area with greenery and **a barbecue area** will be a great place to meet with friends and family.