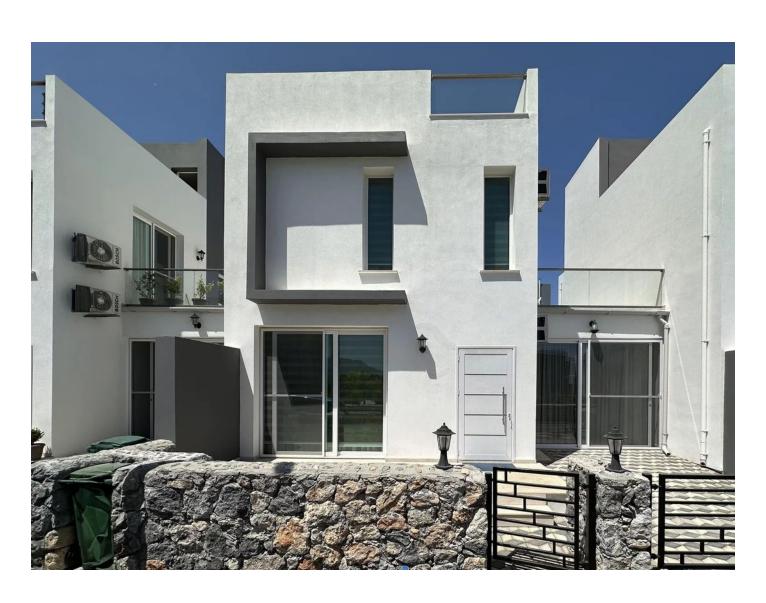

## **Description**

We offer you a unique townhouse in the picturesque **Lapta area**, which perfectly combines comfort, style and functionality.

This spacious **3+2 house (kitchen and living room separately)**, **with an area of 95 sq.m., is complemented by a cozy terrace of 55 sq.m.**, where you can enjoy private moments in the fresh air.

Inside the townhouse you will find **three modern bathrooms** and a luxurious **bathtub**, allowing you to relax after a long day.

**The house is fully equipped with new furniture** and appliances, ready for comfortable living.

There is one parking space.

Air **conditioners with Wi-Fi** control will provide a cozy atmosphere at any time of the year.

A closed well-kept area with greenery and **a barbecue area** will be a great place to meet with friends and family.