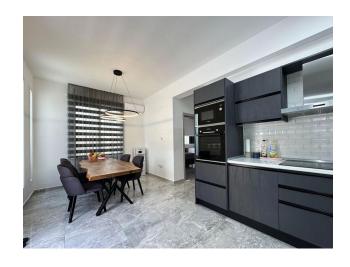

## **Description**

We offer you a unique townhouse in the picturesque **Lapta area**, which perfectly combines comfort, style and functionality.

This spacious **3+2 house (kitchen and living room separately)**, **with an area of 95 sq.m., is complemented by a cozy terrace of 55 sq.m.**, where you can enjoy private moments in the fresh air.

Inside the townhouse you will find **three modern bathrooms** and a luxurious **bathtub**, allowing you to relax after a long day.

**The house is fully equipped with new furniture** and appliances, ready for comfortable living.