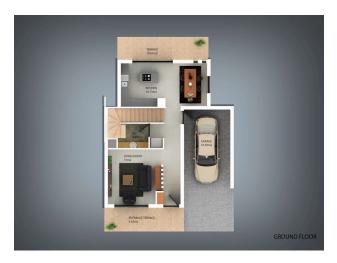

## **Description**

We offer you a unique townhouse in the picturesque **Lapta area**, which perfectly combines comfort, style and functionality.

This spacious **3+2 house (kitchen and living room separately)**, **with an area of 95 sq.m., is complemented by a cozy terrace of 55 sq.m.**, where you can enjoy private moments in the fresh air.

There is one parking space.

Air **conditioners with Wi-Fi** control will provide a cozy atmosphere at any time of the year.

A closed well-kept area with greenery and **a barbecue area** will be a great place to meet with friends and family.