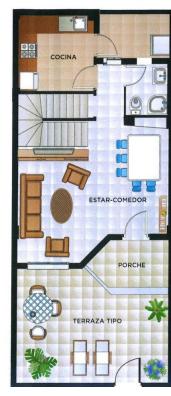

| PLANTA BAJA                                      |                      |
|--------------------------------------------------|----------------------|
|                                                  |                      |
| PORCHE 100%:                                     | 3.35 m <sup>2</sup>  |
| ESTAR-COMEDOR:                                   | 20.11 m <sup>2</sup> |
| COCINA:                                          | 6.50 m <sup>2</sup>  |
| ASEO:                                            | 2.38 m <sup>2</sup>  |
| ZONA DE PASO:                                    | 1.71 m <sup>2</sup>  |
| ESCALERA:                                        | 3.99 m <sup>2</sup>  |
| TOTAL:                                           | 38.04 m <sup>2</sup> |
| PATIO:                                           | 3,50 m²              |
| SUPERFICIE ÚTIL                                  | 1913                 |
| TOTAL VIVIENDA                                   |                      |
|                                                  | 38.04 m <sup>2</sup> |
| PLANTA BAJA:                                     | 2763 m <sup>2</sup>  |
| Children Bristin                                 |                      |
| PLANTA BAJA:<br>PLANTA PISO 1:<br>PLANTA PISO 2: | 17.42 m <sup>2</sup> |