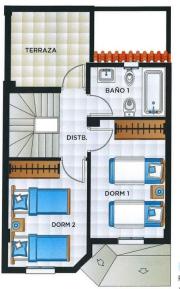

#### 41,71 m<sup>2</sup> 31,70 m<sup>2</sup> 22,12m<sup>2</sup> PLANTA BAJA: PLANTA PISO 1: PLANTA PISO 2: TOTAL: 95,53 m<sup>2</sup> CON PORCHE AL 50%

| SUPERFICIE ÚTIL    |                      |
|--------------------|----------------------|
| PLANTA PISO 1      |                      |
| DORMITORIO 1:      | 10.00 m <sup>2</sup> |
| DORMITORIO 2:      | 8,80 m <sup>2</sup>  |
| BAÑO 1:            | 3,84 m <sup>2</sup>  |
| DISTB. Y ESCALERA: | 4,99 m <sup>2</sup>  |
| TOTAL:             | 27.63 m <sup>2</sup> |
| TERRAZA:           | 6.34 m <sup>2</sup>  |