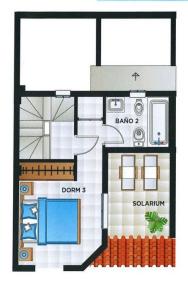

# Photo gallery

| SUPERFICIE ÚTIL |                      |
|-----------------|----------------------|
| PLANTA PISO 2   |                      |
| DORMITORIO 3:   | 11.43 m <sup>2</sup> |
| BAÑO 2:         | 3,64 m <sup>2</sup>  |
| ESCALERA:       | 2.35 m <sup>2</sup>  |
| TOTAL:          | 17.42 m <sup>2</sup> |
| SOLARIUM:       | 5,90 m <sup>2</sup>  |