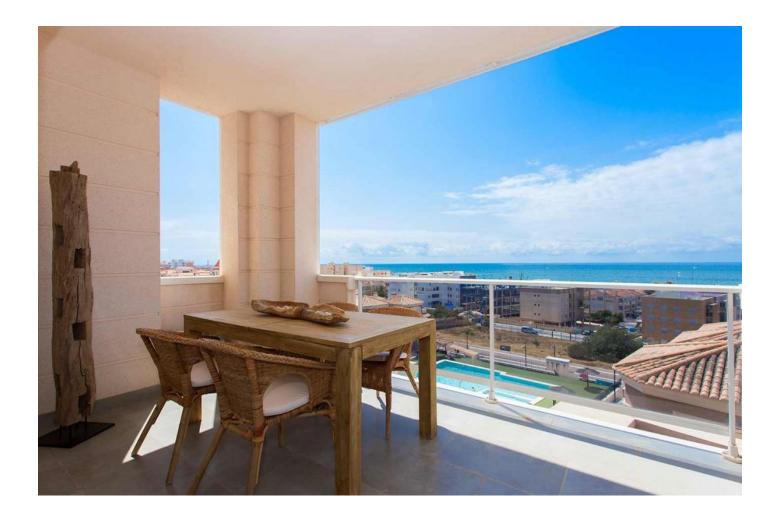

## Options

- Sea view
- Balcony/ Terrace
- Swimming pool
- Private territory

### Description

**A spacious apartment with three bedrooms and two bathrooms** is located in one of the best areas of Santa Pola - **just 150 meters from Levante beach**.

**The terrace of 30 m<sup>2</sup>** offers magnificent views of the bay, making it an ideal place to relax and enjoy the sea breeze.

The usable area of the apartment is 83 m<sup>2</sup>, **the total area is 144 m<sup>2</sup>**, which ensures comfortable living.

The complex is completely closed and is located just 50 meters from the new shopping center, where there are cinemas, supermarkets, shops and cafes.