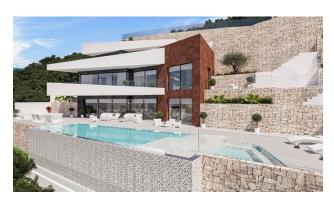

• Kitchen: American

• Usable area: 487 m<sup>2</sup>

• Built area: 569 m<sup>2</sup>

• Terrace: 60 m<sup>2</sup>

• **Heating:** Heat pump

• Storage: Yes

• **Swimming pool:** Private

• Air conditioning: Ducted

• Distance to the sea: 2.7 km

• Garden: Yes

This villa will be built with the best qualities on the market, including underfloor heating, home automation, pre-installed alarm, spa area, indoor pool, gym and cozy relaxation room.