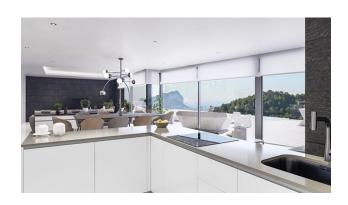

• Kitchen: American

• Usable area: 487 m<sup>2</sup>

• Built area: 569 m<sup>2</sup>

• Terrace: 60 m<sup>2</sup>

• **Heating:** Heat pump

• Storage: Yes

• **Swimming pool:** Private

• Air conditioning: Ducted