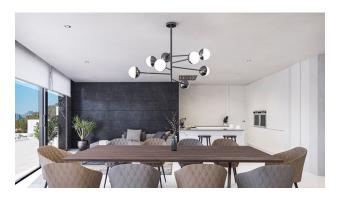

### Main characteristics:

• Type: Chalet/Villa

• Bedrooms: 4

• Bathrooms: 4

• Toilets: 2

• Living rooms: 1

• View: Sea

• **Plot size:** 1,540 m<sup>2</sup>