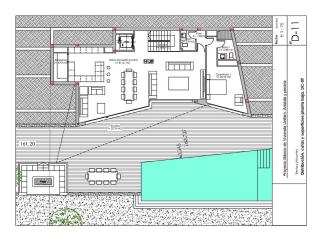

### Main characteristics:

• Type: Chalet/Villa

• Bedrooms: 4

• Bathrooms: 4

• Toilets: 2

• Living rooms: 1

• View: Sea

• **Plot size:** 1,540 m<sup>2</sup>

• Kitchen: American

• Usable area: 487 m<sup>2</sup>

• Built area: 569 m<sup>2</sup>

• Terrace: 60 m<sup>2</sup>

• **Heating:** Heat pump

• Storage: Yes

• **Swimming pool:** Private

• Air conditioning: Ducted

• Open terrace: Yes

• **Parking:** Yes

• Double glazing: Yes

• Security door: Yes

• Fenced plot: Yes

• Garage: Yes

• Lift: Yes

• Summer kitchen: Yes