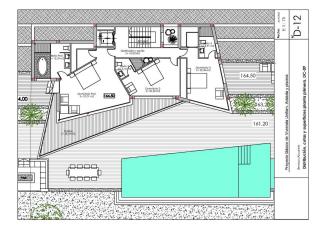

### Main characteristics:

• Type: Chalet/Villa

• Bedrooms: 4

• Bathrooms: 4

• Toilets: 2

• Living rooms: 1

• View: Sea

• **Plot size:** 1,540 m<sup>2</sup>

• Kitchen: American

• Usable area: 487 m<sup>2</sup>

• Built area: 569 m<sup>2</sup>

• Terrace: 60 m<sup>2</sup>

• **Heating:** Heat pump

• Storage: Yes

• **Swimming pool:** Private

• Air conditioning: Ducted

• Open terrace: Yes

• **Parking:** Yes

• Double glazing: Yes

• Security door: Yes

• Fenced plot: Yes

• Garage: Yes

• Lift: Yes

• Summer kitchen: Yes