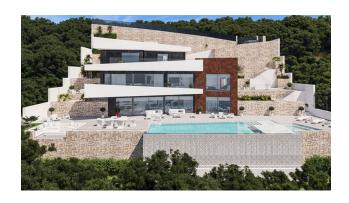

### **Description**

A new luxury development is about to start construction, which will become your personal paradise in picturesque Benissa.

This unique villa with open views over the famous Calpe offers you the perfect combination of modern design and high-quality finishes.

### Main characteristics:

• Type: Chalet/Villa

• Bedrooms: 4

• Bathrooms: 4

• Toilets: 2

• Living rooms: 1

• View: Sea

• **Plot size:** 1,540 m<sup>2</sup>

• Kitchen: American

• Usable area: 487 m<sup>2</sup>

• Built area: 569 m<sup>2</sup>

• Terrace: 60 m<sup>2</sup>

• **Heating:** Heat pump

• Storage: Yes

• **Swimming pool:** Private

• Air conditioning: Ducted

• Distance to the sea: 2.7 km

• Garden: Yes

This villa will be built with the best qualities on the market, including underfloor heating, home automation, pre-installed alarm, spa area, indoor pool, gym and cozy relaxation room.

Immerse yourself in an atmosphere of luxury and comfort, enjoying magnificent views and a unique location just 2.7 km from the sea. Do not miss the chance to become the owner of this exceptional property in one of the most attractive corners of the Costa Blanca!