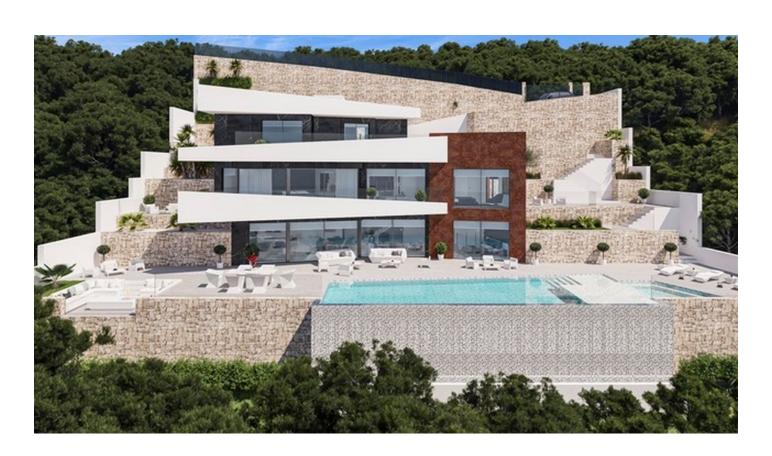

### **Description**

A new luxury development is about to start construction, which will become your personal paradise in picturesque Benissa.

This unique villa with open views over the famous Calpe offers you the perfect combination of modern design and high-quality finishes.

### Main characteristics:

• Type: Chalet/Villa

• Bedrooms: 4

• Bathrooms: 4

• Toilets: 2

• Living rooms: 1

• View: Sea

• **Plot size:** 1,540 m<sup>2</sup>

• Kitchen: American

• Usable area: 487 m<sup>2</sup>

• Built area: 569 m<sup>2</sup>

• Terrace: 60 m<sup>2</sup>

• **Heating:** Heat pump

• Storage: Yes

• **Swimming pool:** Private

• Air conditioning: Ducted

• Distance to the sea: 2.7 km

• Garden: Yes

This villa will be built with the best qualities on the market, including underfloor heating, home automation, pre-installed alarm, spa area, indoor pool, gym and cozy relaxation room.

Immerse yourself in an atmosphere of luxury and comfort, enjoying magnificent views and a unique location just 2.7 km from the sea. Do not miss the chance to become the owner of this exceptional property in one of the most attractive corners of the Costa Blanca!