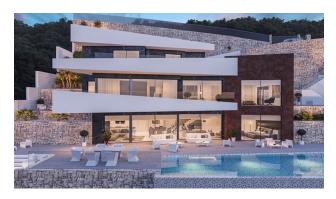

### **Description**

A new luxury development is about to start construction, which will become your personal paradise in picturesque Benissa.

This unique villa with open views over the famous Calpe offers you the perfect combination of modern design and high-quality finishes.

### Main characteristics:

• Type: Chalet/Villa

• Bedrooms: 4

• Bathrooms: 4

• Toilets: 2

• Living rooms: 1

• View: Sea

• **Plot size:** 1,540 m<sup>2</sup>

• Kitchen: American

• Usable area: 487 m<sup>2</sup>

• Built area: 569 m<sup>2</sup>

• Terrace: 60 m<sup>2</sup>

• **Heating:** Heat pump

• Storage: Yes

• **Swimming pool:** Private

• Air conditioning: Ducted

• Distance to the sea: 2.7 km

• Garden: Yes

This villa will be built with the best qualities on the market, including underfloor heating, home automation, pre-installed alarm, spa area, indoor pool, gym and cozy relaxation room.

Immerse yourself in an atmosphere of luxury and comfort, enjoying magnificent views and a unique location just 2.7 km from the sea. Do not miss the chance to become the owner of this exceptional property in one of the most attractive corners of the Costa Blanca!