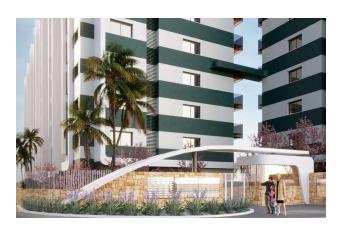

• Useful area: 99 m<sup>2</sup>

• Constructed area: 116 m<sup>2</sup>

• Floor number: 8

• Heating: Heat pump, centralized air conditioning for maximum comfort

The complex offers a huge number of impressive common areas: gardens, main swimming pool, heated pool, children's pool, jacuzzi, gym, sauna, paddle tennis court, petanque court, table tennis, chess and children's play area.