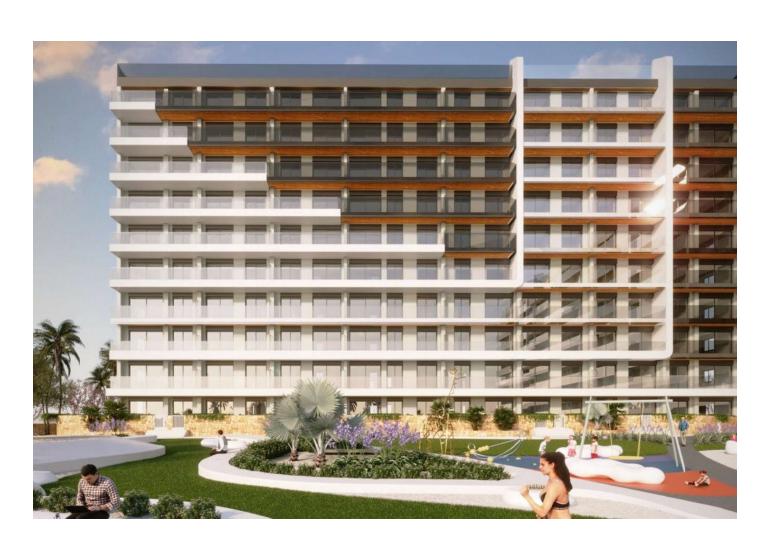

## **Description**

A magnificent penthouse located in the prestigious area **of Punta Prima** offers you a unique opportunity to enjoy the Mediterranean lifestyle in the heart of Torrevieja.

Modern design, spacious spaces and panoramic views make it a real gem.

• Useful area: 99 m<sup>2</sup>

• Constructed area: 116 m<sup>2</sup>

• Floor number: 8

• Heating: Heat pump, centralized air conditioning for maximum comfort

The complex offers a huge number of impressive common areas: gardens, main swimming pool, heated pool, children's pool, jacuzzi, gym, sauna, paddle tennis court, petanque court, table tennis, chess and children's play area.