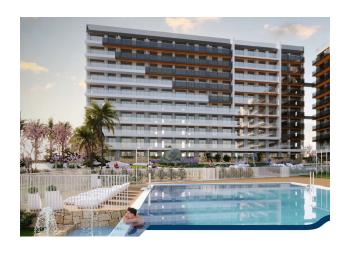

• Useful area: 99 m<sup>2</sup>

• Constructed area: 116 m<sup>2</sup>

• Floor number: 8

• Heating: Heat pump, centralized air conditioning for maximum comfort

The complex offers a huge number of impressive common areas: gardens, main swimming pool, heated pool, children's pool, jacuzzi, gym, sauna, paddle tennis court, petanque court, table tennis, chess and children's play area.