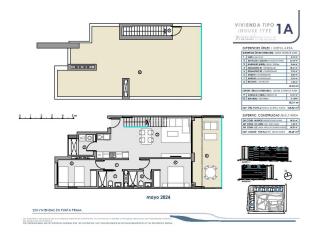

# 394 000 €

C3 Floor area 116 m<sup>2</sup>

Number of rooms 3 bedrooms

Furnitures Partly

**≋** To the

beach: 400 m

• Location: Spain, Torrevieja

**₹** To the airport: **km** 

• Useful area: 99 m<sup>2</sup>

• Constructed area: 116 m<sup>2</sup>

• Floor number: 8

• Heating: Heat pump, centralized air conditioning for maximum comfort

The complex offers a huge number of impressive common areas: gardens, main swimming pool, heated pool, children's pool, jacuzzi, gym, sauna, paddle tennis court, petanque court, table tennis, chess and children's play area.