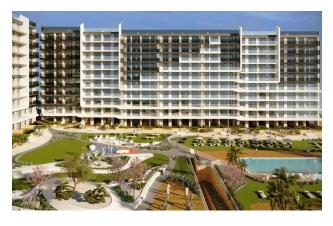

• Useful area: 99 m<sup>2</sup>

• Constructed area: 116 m<sup>2</sup>

• Floor number: 8

• Heating: Heat pump, centralized air conditioning for maximum comfort

The complex offers a huge number of impressive common areas: gardens, main swimming pool, heated pool, children's pool, jacuzzi, gym, sauna, paddle tennis court, petanque court, table tennis, chess and children's play area.