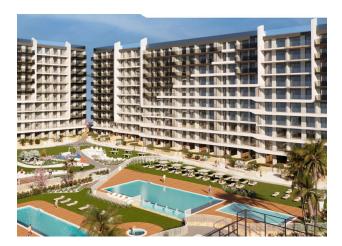

• Useful area: 99 m<sup>2</sup>

• Constructed area: 116 m<sup>2</sup>

• Floor number: 8

• Heating: Heat pump, centralized air conditioning for maximum comfort

The complex offers a huge number of impressive common areas: gardens, main swimming pool, heated pool, children's pool, jacuzzi, gym, sauna, paddle tennis court, petanque court, table tennis, chess and children's play area.