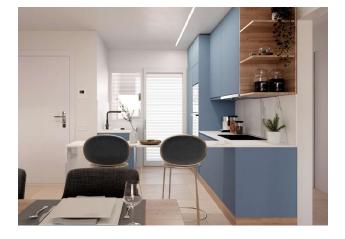

• Constructed area: 117 m<sup>2</sup>

• Floor number: 3

• Kitchen: Modern American kitchen combined with the living room

• Heating: Heat pump for efficient heating and cooling

• Air conditioning: Ducted

• Storage: Yes