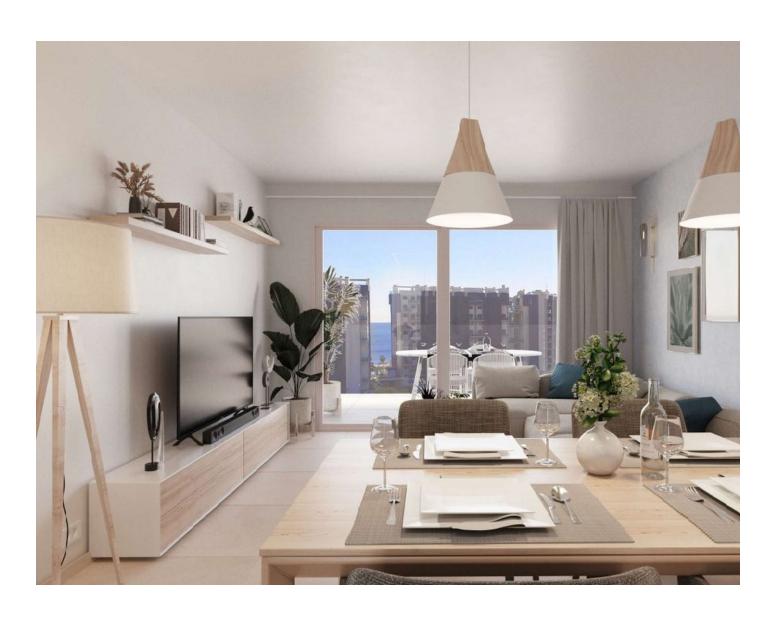

## **Description**

Spacious new apartment in a prestigious residential complex in Punta Prima.

Just a few steps from the beach, this property combines comfort, modern style and a convenient location.

### Main features:

• Bedrooms: 3 spacious bedrooms for the whole family

• Bathrooms: 2 fully equipped bathrooms

• Terrace: 20 m², ideal for relaxing and enjoying the Mediterranean climate

• Useable area: 92 m²

• Constructed area: 117 m<sup>2</sup>

• Floor number: 3

• Kitchen: Modern American kitchen combined with the living room

• Heating: Heat pump for efficient heating and cooling

• Air conditioning: Ducted

• Storage: Yes