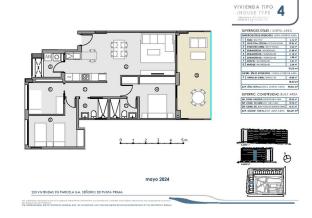

### Main features:

• Bedrooms: 3 spacious bedrooms for the whole family

• Bathrooms: 2 fully equipped bathrooms

• Terrace: 20 m², ideal for relaxing and enjoying the Mediterranean climate

• Useable area: 92 m²

• Constructed area: 117 m<sup>2</sup>

• Floor number: 3

• Kitchen: Modern American kitchen combined with the living room

• Heating: Heat pump for efficient heating and cooling

• Air conditioning: Ducted

• Storage: Yes