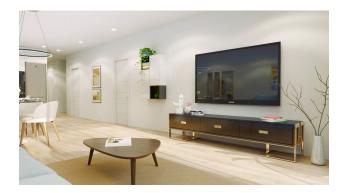

The apartment with three bedrooms and three bathrooms occupies 109 m<sup>2</sup> of usable area and 132 m<sup>2</sup> of built area.

A spacious terrace of 15 m<sup>2</sup> creates an atmosphere for enjoying the fresh air and views of the city.

**Inside you will find luxury finishes:** PVC windows with increased sound and heat insulation, built-in wardrobes, as well as a quality kitchen equipped with household appliances from leading European manufacturers, including brands such as BOSCH.