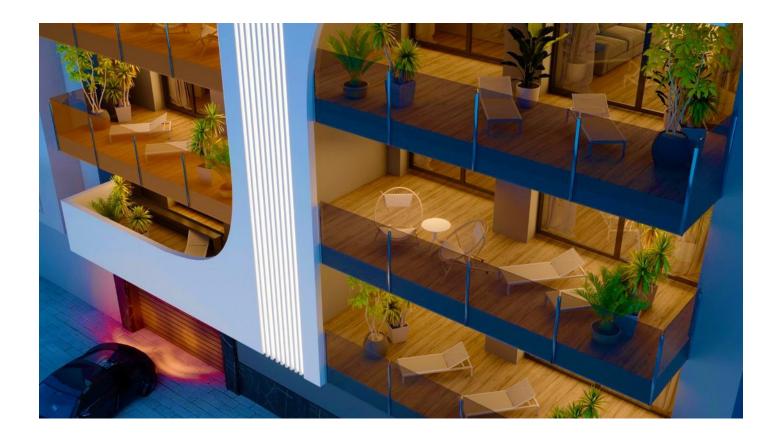

### Description

We present to your attention a **magnificent apartment in a new project in the heart of Torrevieja**, just 8 minutes walk from the central Del Cura beach.

This modern complex consists of 8 apartments with a well-thought-out layout, offering the perfect combination of coziness and style.

The apartment with three bedrooms and three bathrooms occupies 109 m<sup>2</sup> of usable area and 132 m<sup>2</sup> of built area.

A spacious terrace of 15 m<sup>2</sup> creates an atmosphere for enjoying the fresh air and views of the city.

**The complex offers a variety of amenities:** a shared heated pool, a Finnish sauna on the solarium, as well as two relaxation areas with barbecue for a pleasant time with friends and family.

Don't miss the opportunity to become the owner of this beautiful apartment - many of them are already booked!