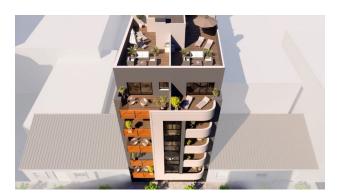

# **Description**

New project in the heart of Torrevieja, just 3 minutes walk from the popular beach Los Locos.

The construction of the five-storey building with a unique and modern facade will begin soon. The complex will have only 12 exclusive apartments, including two-bedroom apartments and studios.

### • Elevator: Yes

The complex is designed taking into account all modern requirements for comfort and quality of construction.

On the roof of the building there will be a spacious chill-out area with a heated pool, Finnish sauna and barbecue area. For owners of penthouses there is a private solarium with a shower and a place to relax.