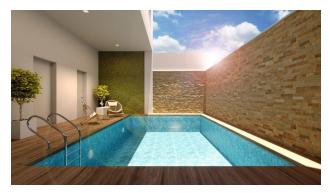

### • Elevator: Yes

The complex is designed taking into account all modern requirements for comfort and quality of construction.

On the roof of the building there will be a spacious chill-out area with a heated pool, Finnish sauna and barbecue area. For owners of penthouses there is a private solarium with a shower and a place to relax.