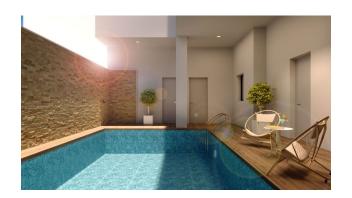

### • Elevator: Yes

The complex is designed taking into account all modern requirements for comfort and quality of construction.

On the roof of the building there will be a spacious chill-out area with a heated pool, Finnish sauna and barbecue area. For owners of penthouses there is a private solarium with a shower and a place to relax.