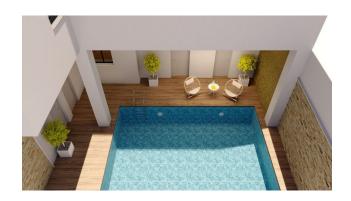

### • Elevator: Yes

The complex is designed taking into account all modern requirements for comfort and quality of construction.

On the roof of the building there will be a spacious chill-out area with a heated pool, Finnish sauna and barbecue area. For owners of penthouses there is a private solarium with a shower and a place to relax.