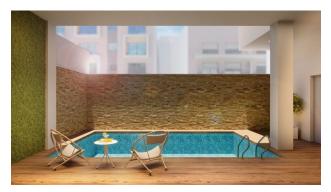

### • Elevator: Yes

The complex is designed taking into account all modern requirements for comfort and quality of construction.

On the roof of the building there will be a spacious chill-out area with a heated pool, Finnish sauna and barbecue area. For owners of penthouses there is a private solarium with a shower and a place to relax.