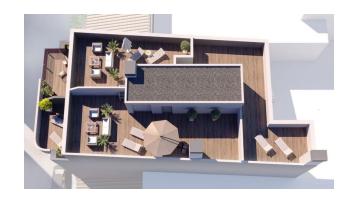

### • Elevator: Yes

The complex is designed taking into account all modern requirements for comfort and quality of construction.

On the roof of the building there will be a spacious chill-out area with a heated pool, Finnish sauna and barbecue area. For owners of penthouses there is a private solarium with a shower and a place to relax.