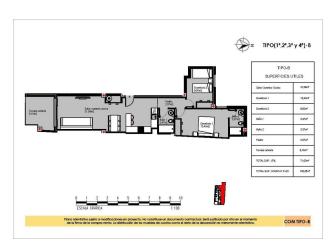

### Main characteristics:

• Apartment area: 71 m<sup>2</sup>

• Constructed area: 96 m<sup>2</sup>

• Bedrooms: 2

• Bathrooms: 2 (with heated floors and showers)

• Terrace: 8 m<sup>2</sup> with city views

• Kitchen: Fully furnished with appliances from the European brand INDESIT