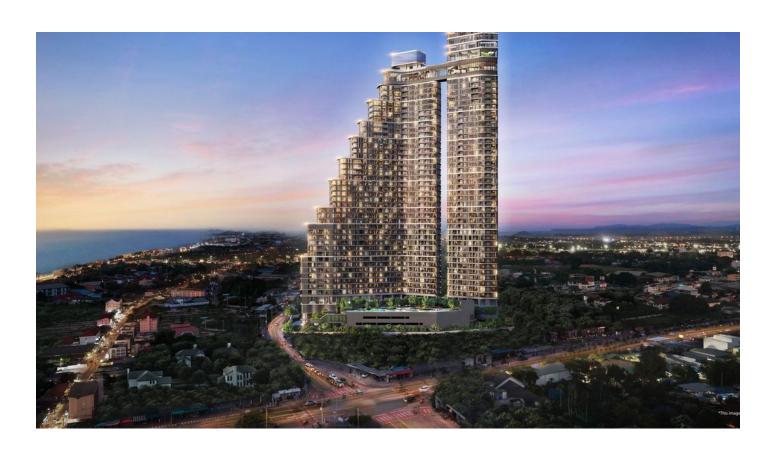

### Sales start!

Luxurious apartments with stunning panoramic views of the Gulf of Thailand!

**85% of apartments have a direct sea view,** and the beach is only 500 meters away. The internal infrastructure of the complex is rich in various amenities and commercial facilities.

The complex is a high-class residential project inspired by the tranquility of the ocean and

nature.

Consists of two high-rise buildings on the 44th and 47th floors, located in the prestigious area

of Jomtien, Pattaya.

The complex has 606 residential units and 5 commercial premises.

The complex offers various types of housing - from one-room studios to three-room

penthouses.

Their areas vary from 34.70 to 174 m<sup>2</sup>, which allows everyone to choose an apartment.