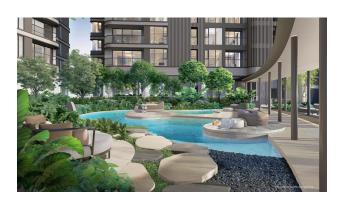

The interior design combines style and comfort: spacious living rooms, modern kitchen,

fireplace rooms with a fireplace. A large window opens up magnificent views of the sea and

the city.

The complex offers a wide range of amenities for all ages, including:

• a rooftop pool,

a fitness center,

a yoga zone,

• a water park,

family lounge areas,

• a wellness complex with a sauna and a steam bath.

Thoughtful aesthetics and a high level of comfort make this project suitable for both