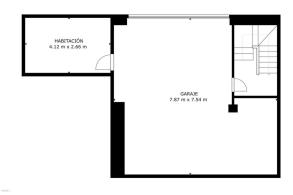

# Photo gallery

PLANTA I. IBLES W<sup>2</sup>, PLANTA 2: BBLE I W<sup>2</sup>

PLANTA 3: 190 or<sup>2</sup>, PLANTA 6: 34.54 or<sup>2</sup>

AREAS EVELIERAS, GARAGE 48.5 W<sup>2</sup>, BASTO 20: 46 or<sup>2</sup>, AVED 30: 56.54 or<sup>2</sup>