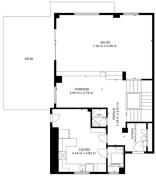

# Photo gallery

PLANTA I. IBLES W<sup>2</sup>, PLANTA 2: BBLE I W<sup>2</sup>

PLANTA 3: 190 or<sup>2</sup>, PLANTA 6: 34.54 or<sup>2</sup>

AREAS EVELIERAS, GARAGE 48.5 W<sup>2</sup>, BASTO 20: 46 or<sup>2</sup>, AVED 30: 56.54 or<sup>2</sup>