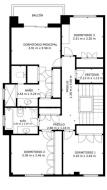

# Photo gallery

PLANTA I. IBLES W<sup>2</sup>, PLANTA 2: BBLE I W<sup>2</sup>

PLANTA 3: 190 or<sup>2</sup>, PLANTA 6: 34.54 or<sup>2</sup>

AREAS EVELIERAS, GARAGE 48.5 W<sup>2</sup>, BASTO 20: 46 or<sup>2</sup>, AVED 30: 56.54 or<sup>2</sup>

AREAS EVELIERAS, GARAGE 48.5 W<sup>2</sup>, BASTO 20: 46 or<sup>2</sup>

AREAS EVELIERAS, GARAGE 48.5 W<sup>2</sup>, BASTO 20: 46 or<sup>2</sup>

AREAS EVELIERAS, GARAGE 48.5 W<sup>2</sup>, BASTO 20: 46 or<sup>2</sup>

AREAS EVELIERAS, GARAGE 48.5 W<sup>2</sup>

AREAS EVELIERAS EVELIERAS

GROSS RYTERIAL AMEA

FACES II. 18-90 = ", FACES D. 18-21 =="

AMEAS EXCLUSIONS, GRAND D. 18-21 = ", AMERICA D.

FLANTA 1: 1888 or , FLANTA 2: 8681 or , FLANTA 3: 96 or , FLANTA 3: 16.04 or , FLANTA 3: 16.04 or , FLANTA 4: 16.04 or , FLANTA 5: 16.00 or , FLANTA 5: 16.0