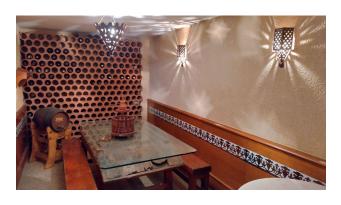

A basement with your own **private wine cellar** and **car parking** with security provide an additional level of security and convenience.

The quality of the materials and finishes of the house is impressive: the external joinery is made of solid wood with gilded fittings, built-in wardrobes are present in all rooms. In the bedrooms, the floors are laid with a carpet of Canadian pine Melis.