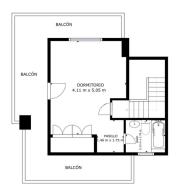

# Photo gallery

PLANTA I. IBLES W<sup>2</sup>, PLANTA 2: BBLE I W<sup>2</sup>

PLANTA 3: 190 or<sup>2</sup>, PLANTA 6: 34.54 or<sup>2</sup>

AREAS EVELIERAS, GARAGE 48.5 W<sup>2</sup>, BASTO 20: 46 or<sup>2</sup>, AVED 30: 56.54 or<sup>2</sup>

AREAS EVELIERAS, GARAGE 48.5 W<sup>2</sup>, BASTO 20: 46 or<sup>2</sup>

AREAS EVELIERAS, GARAGE 48.5 W<sup>2</sup>, BASTO 20: 46 or<sup>2</sup>

AREAS EVELIERAS, GARAGE 48.5 W<sup>2</sup>, BASTO 20: 46 or<sup>2</sup>

AREAS EVELIERAS, GARAGE 48.5 W<sup>2</sup>

AREAS EVELIERAS EVELIERAS

GROSS RYTERIAL AMEA

FACES II. 18-90 = ", FACES D. 18-21 =="

AMEAS EXCLUSIONS, GRAND D. 18-21 = ", AMERICA D.

FLANTA 1: 1888 or , FLANTA 2: 8681 or , FLANTA 3: 96 or , FLANTA 3: 16.04 or , FLANTA 3: 16.04 or , FLANTA 4: 16.04 or , FLANTA 5: 16.00 or , FLANTA 5: 16.0