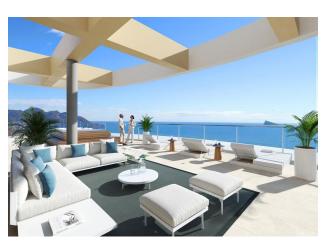

The common areas provide good facilities for relaxation and an active lifestyle.

Here you will find several **swimming pools**, **including one heated**, **a jacuzzi**, **a relaxation** area, a modern gym with panoramic windows, co-working spaces, tennis courts, sports fields and even a small cinema.

The residential complex consists of two towers: one 30-storey and the second 40-storey, oriented to the south, allowing you to enjoy the sun and sea views all day long.

The terraces, both covered and uncovered, are equipped with glass railings that allow you to enjoy the sea views directly from the apartment. This complex has become a symbol of Benidorm and one of the main attractions of Poniente Beach.