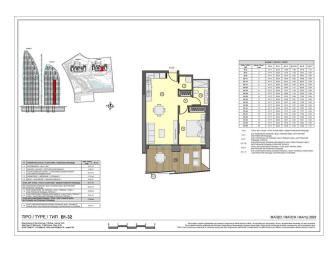

### **Characteristics:**

• Bedrooms: 1

• Bathrooms: 1

• Usable area: 47 m<sup>2</sup>

• Built area: 60 m<sup>2</sup>

• Terrace: 16 m<sup>2</sup>

• Floor: 2

• **Heating:** Heat pumps