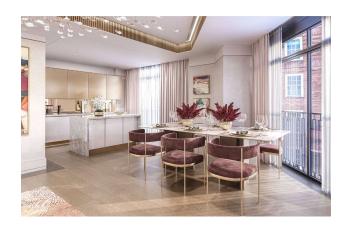

Kensington and Chelsea with contemporary design.

The properties feature floor-to-ceiling windows, French balconies, spacious living areas and

exquisite wall finishes.

Molteni Design kitchens feature Miele appliances, walk-in closets and bathrooms designed

with attention to detail, including Philippe Starck sanitaryware and underfloor heating.

**Key features:** 

• Luxury 70,33 m<sup>2</sup> one-bedroom apartments from £1,770,500

• Elegant brick facade combining red brick with green Art Deco tiles