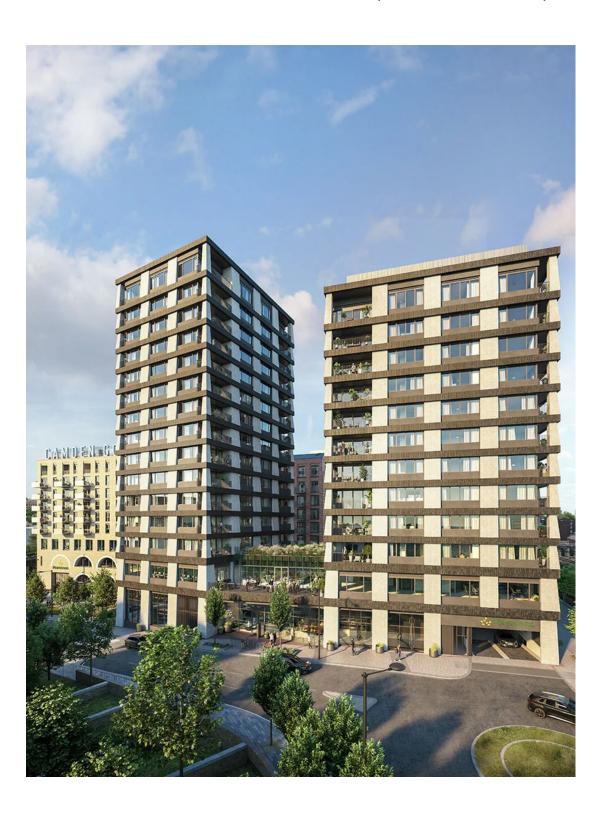

## **Description**

Welcome to the development – a unique 8-acre site in the heart of one of North London's most iconic areas.

This outstanding development combines the exquisite beauty of Primrose Hill with the

tranquility of Regent's Park.

Excellent Transport Links: Allowing easy access to all of London. The development boasts

excellent links via Chalk Farm, Camden Road and Camden Town stations. Additionally,

King's Cross St Pancras with its international links is just moments away.

For your convenience, there is a 48,000 sq ft Morrisons supermarket and a rooftop restaurant

with a Farm-to-Fork concept where you can enjoy fresh and delicious food.

A variety of commercial and work spaces make this development a vibrant lifestyle hub.

**Apartment types:** 

• **Studios** (42.1 m<sup>2</sup>)

• 1 bedroom (50.9 m<sup>2</sup>)

• 2 bedrooms (82 m<sup>2</sup>)

• **3 bedrooms** (97 m<sup>2</sup>)

The development offers a wide range of amenities for residents:

Wellness area and fitness centre

Primary lounge and co-working spaces

• Cinema

• 24-hour concierge

**Completion is scheduled for Q2 2025**, and payment terms include flexible options: