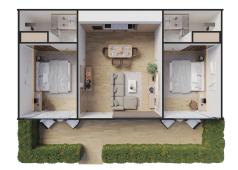

The complex offers the most sought-after apartment types: stylish studios, studios with a terrace and spacious two-bedroom apartments.

filtration system.

• Studio with Terrace: 40 m<sup>2</sup>, price from \$ 110,000. In addition to all the amenities of the

studio, there is a terrace with outdoor furniture for relaxing outdoors.

• Two-bedroom apartments: 65 m<sup>2</sup> - 81.5 m<sup>2</sup>, price from \$ 189,000, ideal for those who

value space and comfort.