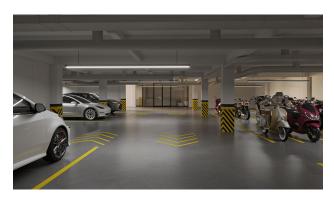

#### **Complex infrastructure:**

Large communal swimming pool 25 m long

• Smoothie bar and playground for children

• Co-working space, garden and yoga area

• Gym and fitness center

Underground parking with elevator and pedestrian areas with benches