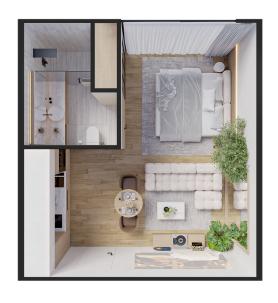

#### **Complex Features:**

• **Studio:** 32 m<sup>2</sup>, price from **\$ 99,000**. Fully equipped kitchen, king size bed, smart home with voice and smartphone control, fingerprint door lock, electric curtains and water