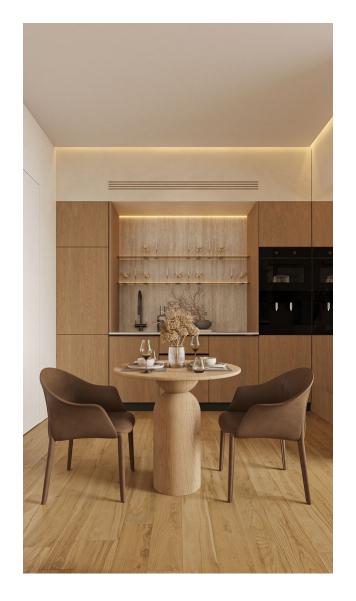

#### **Complex Features:**

• **Studio:** 32 m<sup>2</sup>, price from **\$ 99,000**. Fully equipped kitchen, king size bed, smart home with voice and smartphone control, fingerprint door lock, electric curtains and water

filtration system.

• Studio with Terrace: 40 m<sup>2</sup>, price from \$ 110,000. In addition to all the amenities of the

studio, there is a terrace with outdoor furniture for relaxing outdoors.

• Two-bedroom apartments: 65 m<sup>2</sup> - 81.5 m<sup>2</sup>, price from \$ 189,000, ideal for those who