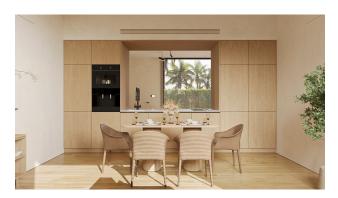

#### **Complex Features:**

• **Studio:** 32 m<sup>2</sup>, price from **\$ 99,000**. Fully equipped kitchen, king size bed, smart home with voice and smartphone control, fingerprint door lock, electric curtains and water

filtration system.

• Studio with Terrace: 40 m<sup>2</sup>, price from \$ 110,000. In addition to all the amenities of the

studio, there is a terrace with outdoor furniture for relaxing outdoors.

• Two-bedroom apartments: 65 m<sup>2</sup> - 81.5 m<sup>2</sup>, price from \$ 189,000, ideal for those who

value space and comfort.