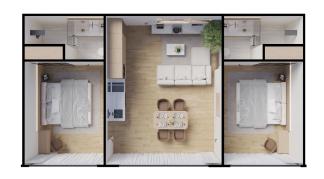

The complex offers the most sought-after apartment types: stylish studios, studios with a terrace and spacious two-bedroom apartments.

filtration system.

• Studio with Terrace: 40 m<sup>2</sup>, price from \$ 110,000. In addition to all the amenities of the

studio, there is a terrace with outdoor furniture for relaxing outdoors.

• Two-bedroom apartments: 65 m<sup>2</sup> - 81.5 m<sup>2</sup>, price from \$ 189,000, ideal for those who

value space and comfort.