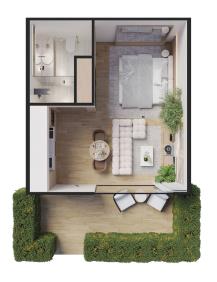

#### **Complex Features:**

• **Studio:** 32 m<sup>2</sup>, price from **\$ 99,000**. Fully equipped kitchen, king size bed, smart home with voice and smartphone control, fingerprint door lock, electric curtains and water