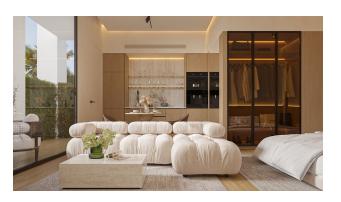

#### **Complex Features:**

• **Studio:** 32 m<sup>2</sup>, price from **\$ 99,000**. Fully equipped kitchen, king size bed, smart home with voice and smartphone control, fingerprint door lock, electric curtains and water

filtration system.

• Studio with Terrace: 40 m<sup>2</sup>, price from \$ 110,000. In addition to all the amenities of the

studio, there is a terrace with outdoor furniture for relaxing outdoors.

• Two-bedroom apartments: 65 m<sup>2</sup> - 81.5 m<sup>2</sup>, price from \$ 189,000, ideal for those who