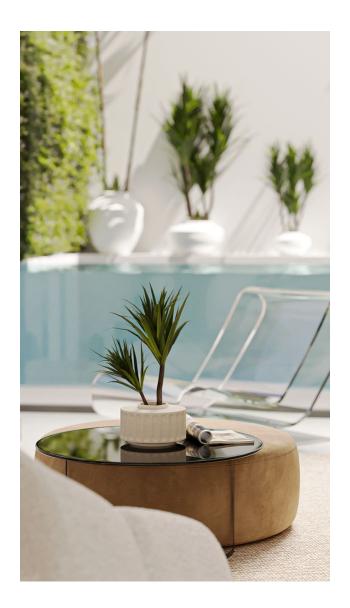

### **Features:**

- Smart home system
- Fingerprint lock for security
- **Fully equipped kitchen:** oven, microwave, extractor hood, dishwasher, refrigerator and even a blender.
- **Two bedrooms** with king size beds and a dressing room with mirror.
- **Two bathrooms** equipped with showers and modern amenities.
- Automatic electric curtains
- Water filtration system, Samsung washer and dryer
- **Private swimming pool** (4m x 2m) and a cozy outdoor recreation area with a sofa and sun lounger

### **Complex infrastructure:**

- Large public swimming pool 25m long
- Smoothie bar, spa and sauna for relaxation
- Playground for children and coworking for work
- Garden and yoga area
- Gym and fitness center
- Underground parking with an elevator and pedestrian areas with benches for relaxation