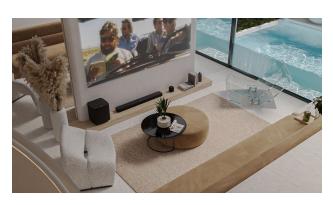

### **Features:**

- Smart home system
- Fingerprint lock for security
- **Fully equipped kitchen:** oven, microwave, extractor hood, dishwasher, refrigerator and even a blender.
- **Two bedrooms** with king size beds and a dressing room with mirror.
- **Two bathrooms** equipped with showers and modern amenities.
- Automatic electric curtains
- Water filtration system, Samsung washer and dryer
- **Private swimming pool** (4m x 2m) and a cozy outdoor recreation area with a sofa and sun lounger