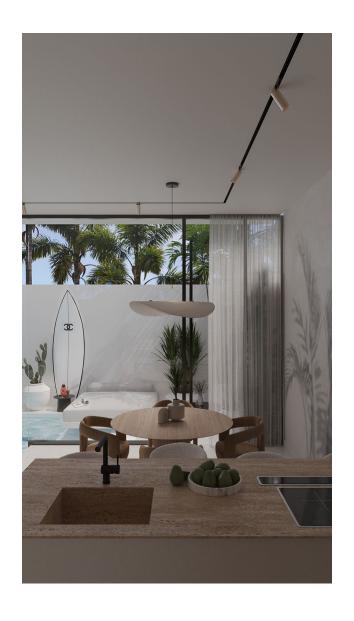

# **Description**

**A luxury villa complex in the heart of Canggu**, Batu Balong, perfectly combines style and convenience, providing easy access to the best beach clubs, restaurants and other popular places.

The complex offers the most sought-after units - two-bedroom villas with a total area of 123 m<sup>2</sup>, in which every detail has been carefully thought out.

### **Features:**

- Smart home system
- Fingerprint lock for security
- **Fully equipped kitchen:** oven, microwave, extractor hood, dishwasher, refrigerator and even a blender.
- **Two bedrooms** with king size beds and a dressing room with mirror.
- **Two bathrooms** equipped with showers and modern amenities.
- Automatic electric curtains
- Water filtration system, Samsung washer and dryer
- **Private swimming pool** (4m x 2m) and a cozy outdoor recreation area with a sofa and sun lounger