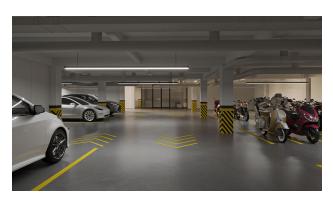

### **Complex infrastructure:**

- Large public swimming pool 25m long
- Smoothie bar, spa and sauna for relaxation
- Playground for children and coworking for work
- Garden and yoga area
- Gym and fitness center
- Underground parking with an elevator and pedestrian areas with benches for relaxation