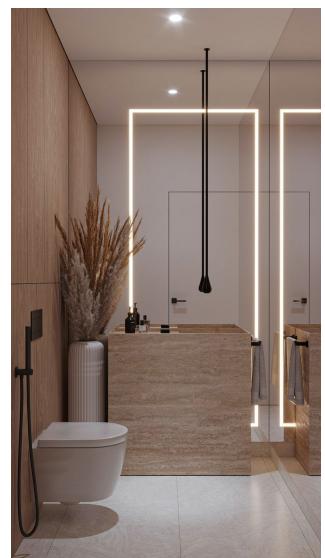

### **Features:**

- Smart home system
- Fingerprint lock for security
- **Fully equipped kitchen:** oven, microwave, extractor hood, dishwasher, refrigerator and even a blender.
- **Two bedrooms** with king size beds and a dressing room with mirror.
- **Two bathrooms** equipped with showers and modern amenities.
- Automatic electric curtains
- Water filtration system, Samsung washer and dryer
- **Private swimming pool** (4m x 2m) and a cozy outdoor recreation area with a sofa and sun lounger