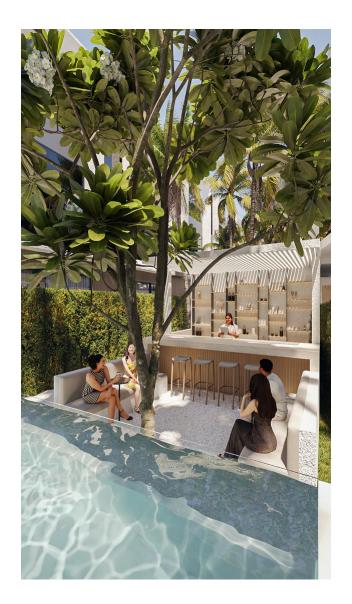

### **Complex infrastructure:**

- Large public swimming pool 25m long
- Smoothie bar, spa and sauna for relaxation
- Playground for children and coworking for work
- Garden and yoga area
- Gym and fitness center
- Underground parking with an elevator and pedestrian areas with benches for relaxation