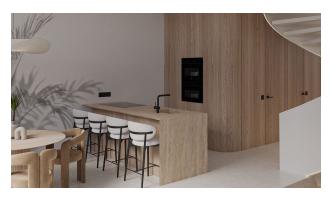

### **Features:**

- Smart home system
- Fingerprint lock for security
- **Fully equipped kitchen:** oven, microwave, extractor hood, dishwasher, refrigerator and even a blender.
- **Two bedrooms** with king size beds and a dressing room with mirror.
- **Two bathrooms** equipped with showers and modern amenities.
- Automatic electric curtains
- Water filtration system, Samsung washer and dryer
- **Private swimming pool** (4m x 2m) and a cozy outdoor recreation area with a sofa and sun lounger