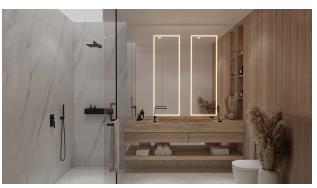

### **Features:**

- Smart home system
- Fingerprint lock for security
- **Fully equipped kitchen:** oven, microwave, extractor hood, dishwasher, refrigerator and even a blender.
- **Two bedrooms** with king size beds and a dressing room with mirror.
- **Two bathrooms** equipped with showers and modern amenities.
- Automatic electric curtains
- Water filtration system, Samsung washer and dryer
- **Private swimming pool** (4m x 2m) and a cozy outdoor recreation area with a sofa and sun lounger