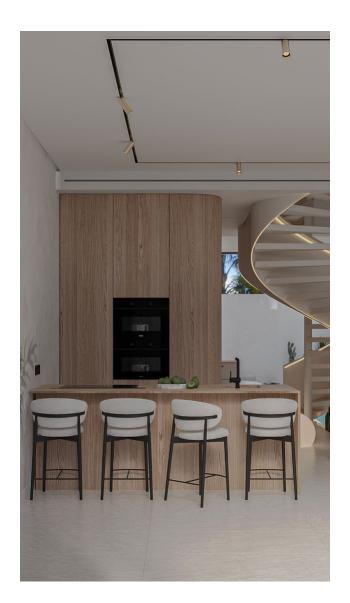

### **Features:**

- Smart home system
- Fingerprint lock for security
- **Fully equipped kitchen:** oven, microwave, extractor hood, dishwasher, refrigerator and even a blender.
- **Two bedrooms** with king size beds and a dressing room with mirror.
- **Two bathrooms** equipped with showers and modern amenities.
- Automatic electric curtains
- Water filtration system, Samsung washer and dryer
- **Private swimming pool** (4m x 2m) and a cozy outdoor recreation area with a sofa and sun lounger