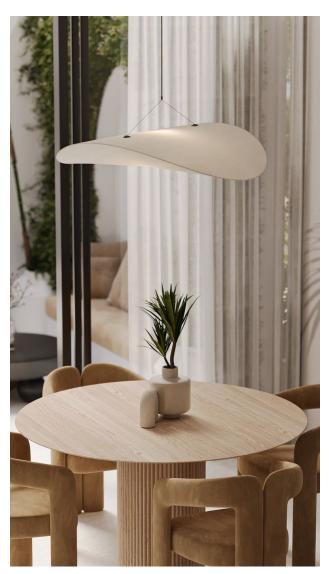

The complex offers the most sought-after units - two-bedroom villas with a total area of 123 m<sup>2</sup>, in which every detail has been carefully thought out.

### Main features:

• Villa area: 123 m<sup>2</sup>

• Terrace: 23 m² for comfortable outdoor recreation

• Lease term: 27 years with extension.

• Price: \$355,000 (last villa on promotional price of \$350,000)

### **Features:**

- Smart home system
- Fingerprint lock for security
- **Fully equipped kitchen:** oven, microwave, extractor hood, dishwasher, refrigerator and even a blender.
- **Two bedrooms** with king size beds and a dressing room with mirror.
- **Two bathrooms** equipped with showers and modern amenities.
- Automatic electric curtains
- Water filtration system, Samsung washer and dryer
- **Private swimming pool** (4m x 2m) and a cozy outdoor recreation area with a sofa and sun lounger