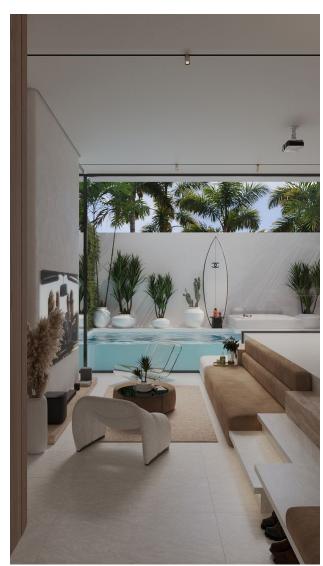

### **Features:**

- Smart home system
- Fingerprint lock for security
- **Fully equipped kitchen:** oven, microwave, extractor hood, dishwasher, refrigerator and even a blender.
- **Two bedrooms** with king size beds and a dressing room with mirror.
- **Two bathrooms** equipped with showers and modern amenities.
- Automatic electric curtains
- Water filtration system, Samsung washer and dryer
- **Private swimming pool** (4m x 2m) and a cozy outdoor recreation area with a sofa and sun lounger