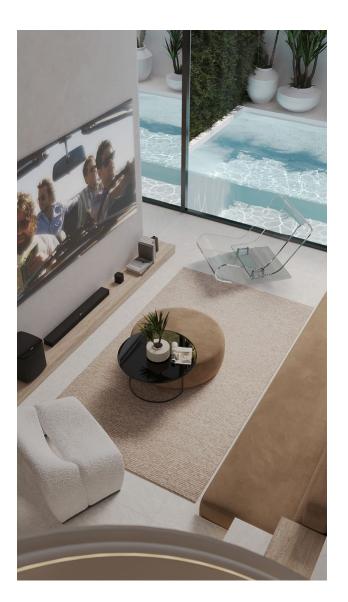

The complex offers the most sought-after units - two-bedroom villas with a total area of 123 m<sup>2</sup>, in which every detail has been carefully thought out.

### **Features:**

- Smart home system
- Fingerprint lock for security
- **Fully equipped kitchen:** oven, microwave, extractor hood, dishwasher, refrigerator and even a blender.
- **Two bedrooms** with king size beds and a dressing room with mirror.
- **Two bathrooms** equipped with showers and modern amenities.
- Automatic electric curtains
- Water filtration system, Samsung washer and dryer
- **Private swimming pool** (4m x 2m) and a cozy outdoor recreation area with a sofa and sun lounger