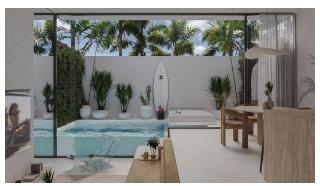

### **Features:**

- Smart home system
- Fingerprint lock for security
- **Fully equipped kitchen:** oven, microwave, extractor hood, dishwasher, refrigerator and even a blender.
- **Two bedrooms** with king size beds and a dressing room with mirror.
- **Two bathrooms** equipped with showers and modern amenities.
- Automatic electric curtains
- Water filtration system, Samsung washer and dryer
- **Private swimming pool** (4m x 2m) and a cozy outdoor recreation area with a sofa and sun lounger