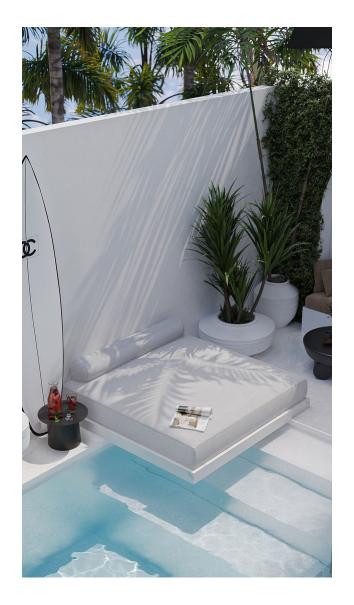

### **Features:**

- Smart home system
- Fingerprint lock for security
- **Fully equipped kitchen:** oven, microwave, extractor hood, dishwasher, refrigerator and even a blender.
- **Two bedrooms** with king size beds and a dressing room with mirror.
- **Two bathrooms** equipped with showers and modern amenities.
- Automatic electric curtains
- Water filtration system, Samsung washer and dryer
- **Private swimming pool** (4m x 2m) and a cozy outdoor recreation area with a sofa and sun lounger