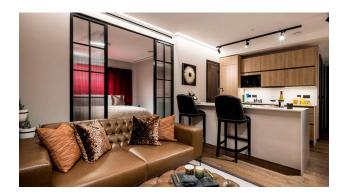

#### Apartment types:

- Studio area 40.2 46.8 m2
- 1 bedroom area 50.7 107 m2
- 2 bedrooms area 125.7 132.4 m2
- 3 bedrooms area 134.5 155.4 m2

Price from 699,000 £.

Transport links are another plus:

- Liverpool Street Underground Station and the rail network provide quick access to all corners of London and beyond.
- Crossrail will take you to Heathrow in just 40 minutes, and the West End can be reached in under 10 minutes.