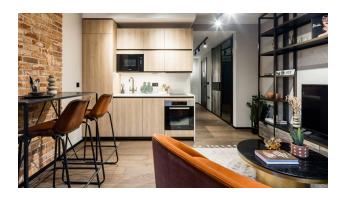

#### Apartment types:

- Studio area 40.2 46.8 m2
- 1 bedroom area 50.7 107 m2
- 2 bedrooms area 125.7 132.4 m2
- 3 bedrooms area 134.5 155.4 m2

Price from 699,000 £.

Transport links are another plus:

- Liverpool Street Underground Station and the rail network provide quick access to all corners of London and beyond.
- Crossrail will take you to Heathrow in just 40 minutes, and the West End can be reached in under 10 minutes.