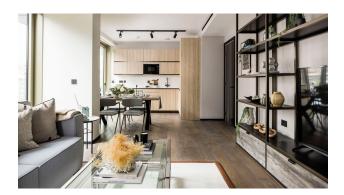

#### Apartment types:

- Studio area 40.2 46.8 m2
- 1 bedroom area 50.7 107 m2
- 2 bedrooms area 125.7 132.4 m2
- 3 bedrooms area 134.5 155.4 m2

Price from 699,000 £.

Transport links are another plus:

- Liverpool Street Underground Station and the rail network provide quick access to all corners of London and beyond.
- Crossrail will take you to Heathrow in just 40 minutes, and the West End can be reached in under 10 minutes.