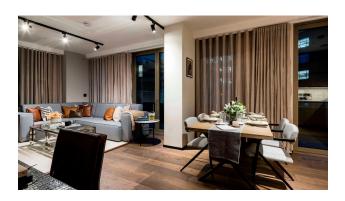

#### Apartment types:

- Studio area 40.2 46.8 m2
- 1 bedroom area 50.7 107 m2
- 2 bedrooms area 125.7 132.4 m2
- 3 bedrooms area 134.5 155.4 m2

Price from 699,000 £.

Transport links are another plus:

- Liverpool Street Underground Station and the rail network provide quick access to all corners of London and beyond.
- Crossrail will take you to Heathrow in just 40 minutes, and the West End can be reached in under 10 minutes.