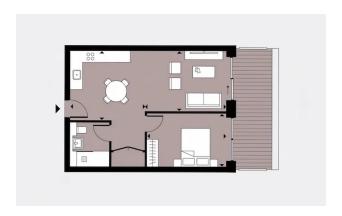

### Types of apartments:

- Studios 38 m², from £ 605,000
- One-bedroom apartments 64 m<sup>2</sup>, from £ 735,000
- Two-bedroom apartments 73 m<sup>2</sup>, from £ 960,000
- Three-bedroom duplexes 98 m<sup>2</sup>, from £ 1,245,000