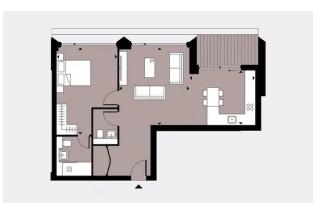

### Types of apartments:

- Studios 38 m², from £ 605,000
- One-bedroom apartments 64 m<sup>2</sup>, from £ 735,000
- Two-bedroom apartments 73 m<sup>2</sup>, from £ 960,000
- Three-bedroom duplexes 98 m<sup>2</sup>, from £ 1,245,000