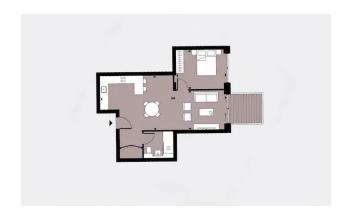

### Types of apartments:

- Studios 38 m², from £ 605,000
- One-bedroom apartments 64 m<sup>2</sup>, from £ 735,000
- Two-bedroom apartments 73 m<sup>2</sup>, from £ 960,000
- Three-bedroom duplexes 98 m<sup>2</sup>, from £ 1,245,000