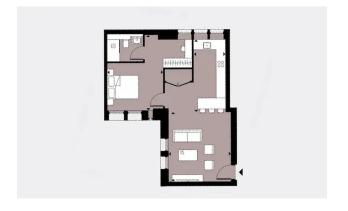

### Types of apartments:

- Studios 38 m², from £ 605,000
- One-bedroom apartments 64 m<sup>2</sup>, from £ 735,000
- Two-bedroom apartments 73 m<sup>2</sup>, from £ 960,000
- Three-bedroom duplexes 98 m<sup>2</sup>, from £ 1,245,000