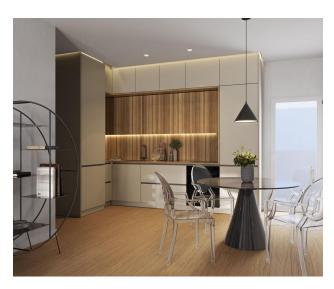

The apartment is equipped with a modern kitchen with cabinets and porcelain floors, creating an atmosphere of refined luxury.

An important detail is the Nuos Split Inverter system for 150 liters of hot water, as well as preinstalled air conditioning in the bedrooms and living rooms for maximum indoor comfort.

**The total area is 73 m²**, of which 65 m² of living space, including spacious covered and uncovered terraces, ideal for relaxing in the open air.

Double glazing and a security door will ensure the safety and comfort of your print.