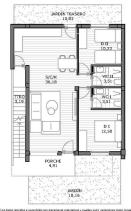

# **Photo gallery**

•

| SUPERFICIES          |        |
|----------------------|--------|
| Salón/Comedor/Cocina | 36.18  |
| Dormitorio I         | 12.50  |
| Dormitorio II        | 10.23  |
| WCI                  | 3.51   |
| WC II                | 3.51   |
| Trastero             | 3.19   |
| Porche               | 4.91   |
| Jardín               | 18.16  |
| Jardín trasero       | 10.83  |
| TOTAL                | 103.02 |

PB-203

ce delce referidas a superfícies aon mesamente crientativas y pueden aufri variaciones como consecuencia de exigencias comerciales, jurídicas, bionicas o de ejecución de proyec