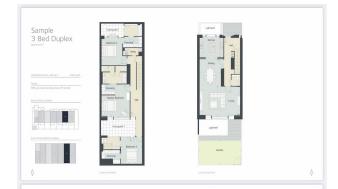

#### Apartment types:

- 3-bedroom duplex (233-234 sq.m.)
- 4-bedroom apartment of 390 sq.m.

Amenities include **24-hour concierge service**, **underground parking with valet service**, **private garage and landscaped courtyard for residents**.