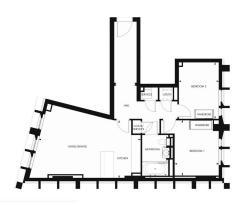

# 1573 500 €

C3 Floor area 80 m<sup>2</sup>

Number of rooms

2 bedrooms

Furnitures Partly

 $\approx$  To the

beach: **m** 

• Location: United Kingdom, London

## **Description**

**This bright 2-bedroom apartment of 79.8 sq. m.** offers an exceptional combination of style, comfort and luxury in a prestigious complex located in the **heart of Westminster**.

The apartment includes **two spacious bedrooms** and **one modern bathroom**, ideal for comfortable living.