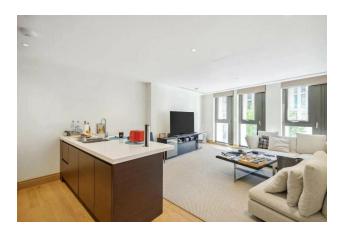

### **Description**

**This bright 2-bedroom apartment of 79.8 sq. m.** offers an exceptional combination of style, comfort and luxury in a prestigious complex located in the **heart of Westminster**.

The apartment includes **two spacious bedrooms** and **one modern bathroom**, ideal for comfortable living.

The large and bright apartment with panoramic windows creates a feeling of space and peace.

The complex offers its guests the highest level of services and facilities.

You will have a fully equipped gym, a leisure pool, a 24-hour concierge, and the most beautiful communal gardens for walking and relaxing.