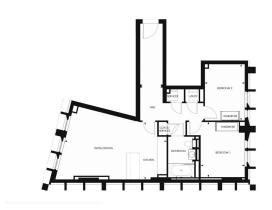

## 1573 500 €

C3 Floor area 80 m<sup>2</sup>

Number of rooms

2 bedrooms

Furnitures Partly

 $\approx$  To the

beach: **m** 

• Location: United Kingdom, London

### **Description**

**This bright 2-bedroom apartment of 79.8 sq. m.** offers an exceptional combination of style, comfort and luxury in a prestigious complex located in the **heart of Westminster**.

The apartment includes **two spacious bedrooms** and **one modern bathroom**, ideal for comfortable living.