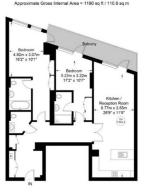

### 2 200 000 €

C3 Floor area 111 m<sup>2</sup>

Number of rooms 2 bedrooms

Furnitures Partly

≈ To the beach: m

• Location: United Kingdom, London

**₹** To the airport: **km** 

To the city km

### **Photo gallery**

This plan is for layout guidance only. Not drawn to scale unless stated. Windows and door openings are approximate. Whilst every care is taken in the preparation of this plan, please check all dimensions