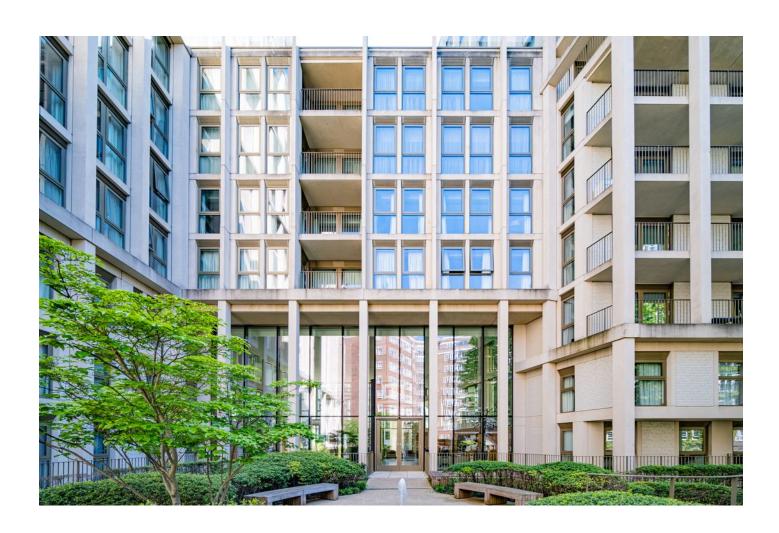

### **Description**

**A luxurious 110.6 sq. m. 2-bedroom apartment** is located in a prestigious residential complex located in the heart of Westminster.

The complex offers a contemporary lifestyle with high-quality finishes, spacious apartments and access to first-class facilities such **as a gym and swimming pool.** 

**Residents will enjoy the unique location of the complex:** just a few minutes' walk from London attractions including the Houses of Parliament, St James's Park and the world-famous Tate Britain gallery.

There are restaurants, cafes, nurseries and government offices in the immediate vicinity, including MI5 and Transport for London.

The complex offers unrivalled access to the city's cultural life: Westminster Abbey is just half a mile away, Big Ben is 1 km away and Buckingham Palace is just 1.5 km away.