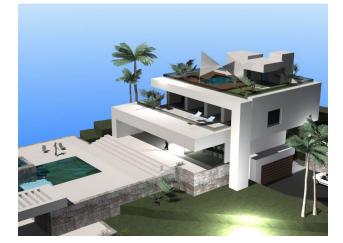

#### Description

A stunning villa located in the prestigious urbanization **La Sabatera, just 1 km from the center of Moraira** and its picturesque beach.

**The plot of 1,520 m<sup>2</sup>** offers stunning sea views and spacious living space on the south side, which ensures maximum sunlight throughout the day.

**The villa of 493 m<sup>2</sup>** is designed with special attention to detail, with construction scheduled for completion in 2025.

The interior includes **three spacious bedrooms**, each with its own bathroom, and a comfortable furnished kitchen, which is ideal for both cooking and socializing with family and friends.

The plot includes a private swimming pool, a relaxation area with an outside shower and ample parking for cars.

**The villa is also equipped with modern security systems:** a security door, double glazing and a fenced area provide maximum privacy and comfort.