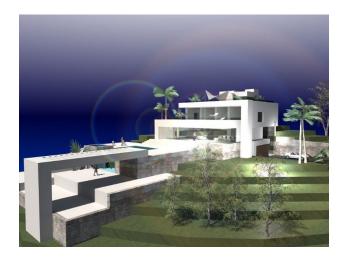

The plot includes a private swimming pool, a relaxation area with an outside shower and ample parking for cars.

**The villa is also equipped with modern security systems:** a security door, double glazing and a fenced area provide maximum privacy and comfort.