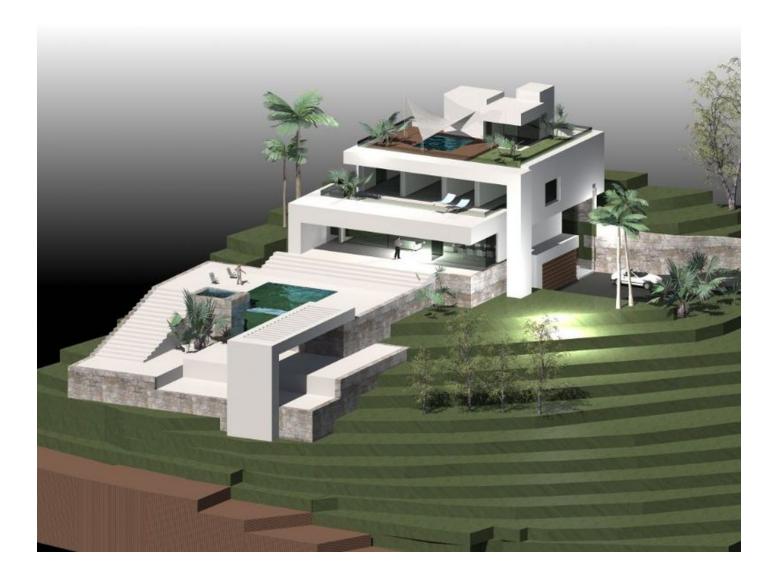

#### Description

A stunning villa located in the prestigious urbanization **La Sabatera, just 1 km from the center of Moraira** and its picturesque beach.

**The plot of 1,520 m<sup>2</sup>** offers stunning sea views and spacious living space on the south side, which ensures maximum sunlight throughout the day.

**The villa of 493 m<sup>2</sup>** is designed with special attention to detail, with construction scheduled for completion in 2025.

The interior includes **three spacious bedrooms**, each with its own bathroom, and a comfortable furnished kitchen, which is ideal for both cooking and socializing with family and friends.

The plot includes a private swimming pool, a relaxation area with an outside shower and ample parking for cars.

**The villa is also equipped with modern security systems:** a security door, double glazing and a fenced area provide maximum privacy and comfort.