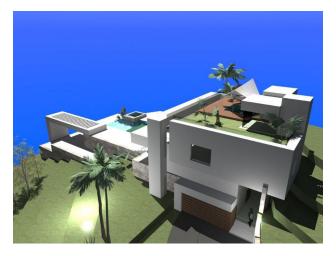

**The villa of 493 m<sup>2</sup>** is designed with special attention to detail, with construction scheduled for completion in 2025.

The interior includes **three spacious bedrooms**, each with its own bathroom, and a comfortable furnished kitchen, which is ideal for both cooking and socializing with family and friends.

The plot includes a private swimming pool, a relaxation area with an outside shower and ample parking for cars.

**The villa is also equipped with modern security systems:** a security door, double glazing and a fenced area provide maximum privacy and comfort.