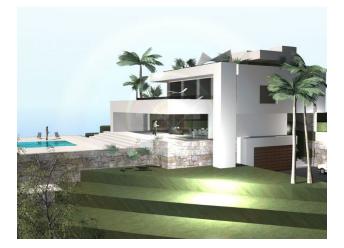

### Options

- Sea view
- Balcony/ Terrace
- Swimming pool
- Private territory

#### Description

A stunning villa located in the prestigious urbanization **La Sabatera, just 1 km from the center of Moraira** and its picturesque beach.

**The plot of 1,520 m<sup>2</sup>** offers stunning sea views and spacious living space on the south side, which ensures maximum sunlight throughout the day.

The plot includes a private swimming pool, a relaxation area with an outside shower and ample parking for cars.

**The villa is also equipped with modern security systems:** a security door, double glazing and a fenced area provide maximum privacy and comfort.