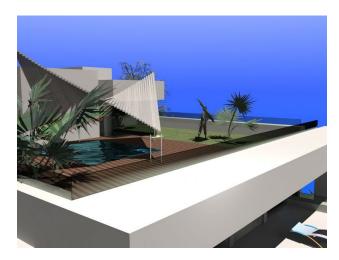

The plot includes a private swimming pool, a relaxation area with an outside shower and ample parking for cars.

**The villa is also equipped with modern security systems:** a security door, double glazing and a fenced area provide maximum privacy and comfort.