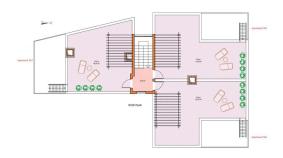

- On the first floor there are 3 two-bedroom apartments, each with a garden.
- On the second floor there are 3 one-bedroom apartments with access to a private roof terrace.

#### Main characteristics:

- Total area of the complex: 607.7 m<sup>2</sup>
- Outdoor swimming pool
- Children's pool
- Parking