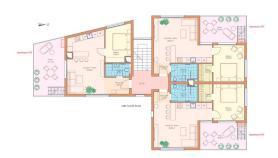

- On the first floor there are 3 two-bedroom apartments, each with a garden.
- On the second floor there are 3 one-bedroom apartments with access to a private roof terrace.

#### Main characteristics:

- Total area of the complex: 607.7 m<sup>2</sup>
- Outdoor swimming pool
- Children's pool
- Parking