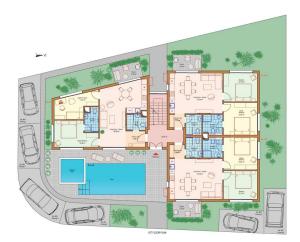

- On the first floor there are 3 two-bedroom apartments, each with a garden.
- On the second floor there are 3 one-bedroom apartments with access to a private roof terrace.

#### Main characteristics:

- Total area of the complex: 607.7 m<sup>2</sup>
- Outdoor swimming pool
- Children's pool
- Parking