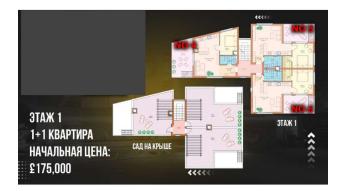

- On the first floor there are 3 two-bedroom apartments, each with a garden.
- On the second floor there are 3 one-bedroom apartments with access to a private roof terrace.