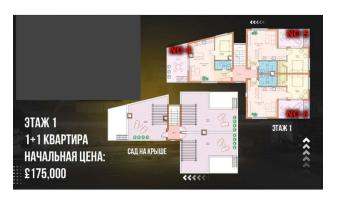

- On the first floor there are 3 two-bedroom apartments, each with a garden.
- On the second floor there are 3 one-bedroom apartments with access to a private roof terrace.