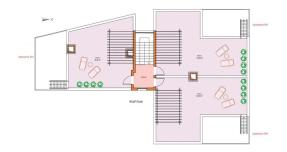

- On the first floor there are 3 two-bedroom apartments, each with a garden.
- On the second floor there are 3 one-bedroom apartments with access to a private roof terrace.