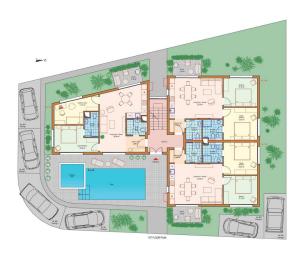

- On the first floor there are 3 two-bedroom apartments, each with a garden.
- On the second floor there are 3 one-bedroom apartments with access to a private roof terrace.

#### Main characteristics:

- Total area of the complex: 607.7 m<sup>2</sup>
- Outdoor swimming pool
- Children's pool
- Parking