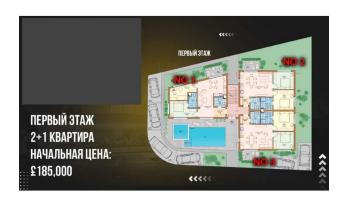

- On the first floor there are 3 two-bedroom apartments, each with a garden.
- On the second floor there are 3 one-bedroom apartments with access to a private roof terrace.