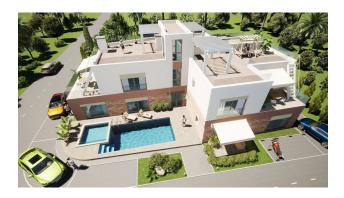

- On the first floor there are 3 two-bedroom apartments, each with a garden.
- On the second floor there are 3 one-bedroom apartments with access to a private roof terrace.

#### Main characteristics:

- Total area of the complex: 607.7 m<sup>2</sup>
- Outdoor swimming pool
- Children's pool
- Parking