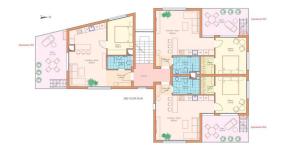

- On the first floor there are 3 two-bedroom apartments, each with a garden.
- On the second floor there are 3 one-bedroom apartments with access to a private roof terrace.